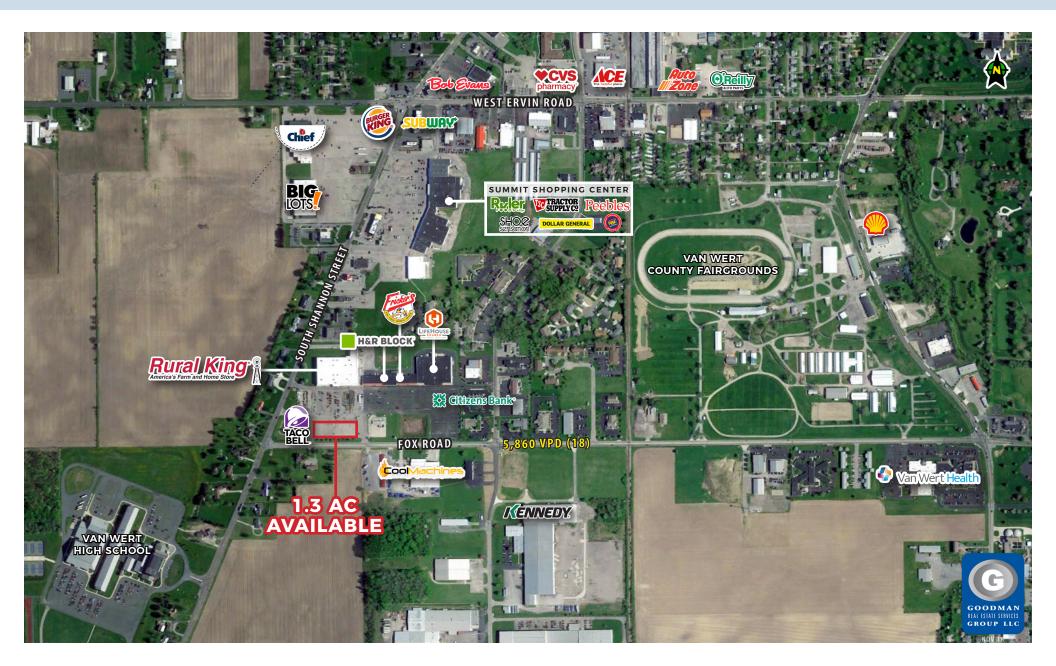

# RURAL KING OUTLOT OPPORTUNITY

Van Wert, Ohio

#### **HIGHLIGHTS**

- Join Rural King, H&R Block, Fricker's, and more in the Shannon Station shopping center and area retailers including Big Lots, Ruler Foods, and Tractor Supply Co. in a great small-town market
- Located near the corner of Fox Road and South Shannon Street (SR 118), with access from both roads
- · Population over 340,000 within 30 miles
- Average household income exceeds \$65,000 within a 15-mile radius
- Top 100 micropolitan communities in the nation
- AVAILABLE: 1.3 acre outlot

## RURAL KING OUTLOT OPPORTUNITY

Van Wert, Ohio