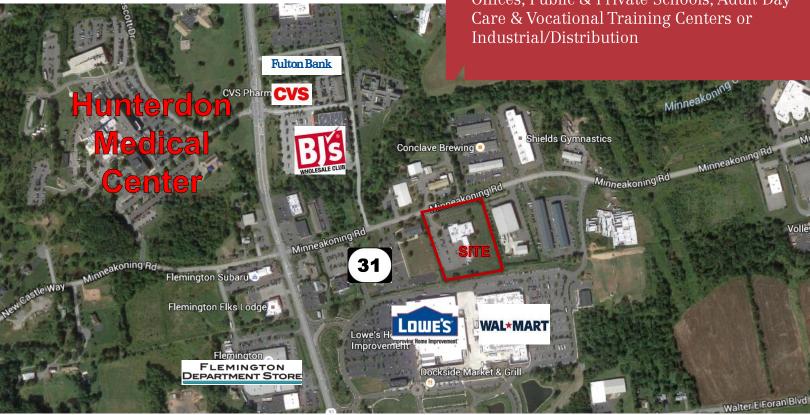

## 8 Minneakoning Road

Flemington, New Jersey

This +/- 26,620 sq. ft. facility on 5.34 acres is strategically located with immediate access to Route 31 and minutes from Route 78 and Route 202.