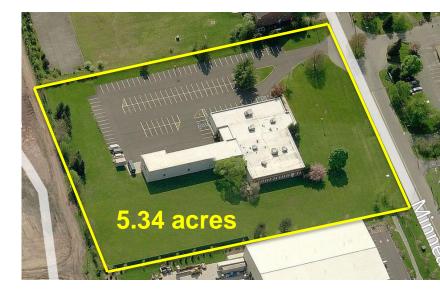

## 8 Minneakoning Road

Flemington, New Jersey

This +/- 26,620 sq. ft. facility on 5.34 acres is strategically located with immediate access to Route 31 and minutes from Route 78 and Route 202.

## **Property Features**

- +/- 26,620 sf free standing building situated on 5.34 acres.
- +/- 18,440 finished office space
- +/- 6,080 warehouse space
- +/- 2,100 mezzanine sf
- Expansion potential up to +/- 93,044 sq. ft.
- 18'6" ceiling height in warehouse
- 3 exterior loading docks, 1 drive-in
- Power 5 main 200 amp 208/120v sub-panels,
   3 Phase
- Gas heat
- 100+ parking spaces
- Flexible zoning B3 Community Commercial Zone