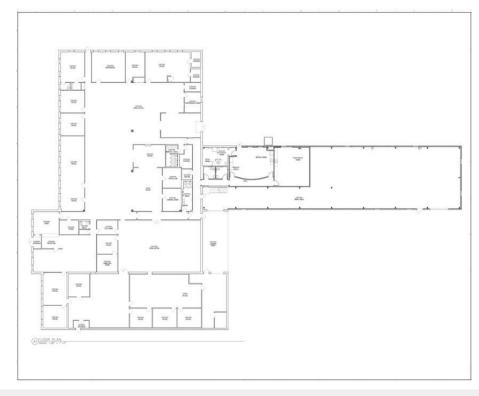

## **Property Features**

- +/- 26,620 sf free standing building situated on 5.34 acres.
- +/- 18,440 finished office space
- +/- 6,080 warehouse space
- +/- 2,100 mezzanine sf
- Expansion potential up to +/- 93,044 sq. ft.
- 18'6" ceiling height in warehouse
- 3 exterior loading docks, 1 drive-in
- Power 5 main 200 amp 208/120v sub-panels,
   3 Phase
- Gas heat
- 100+ parking spaces
- Flexible zoning B3 Community Commercial Zone