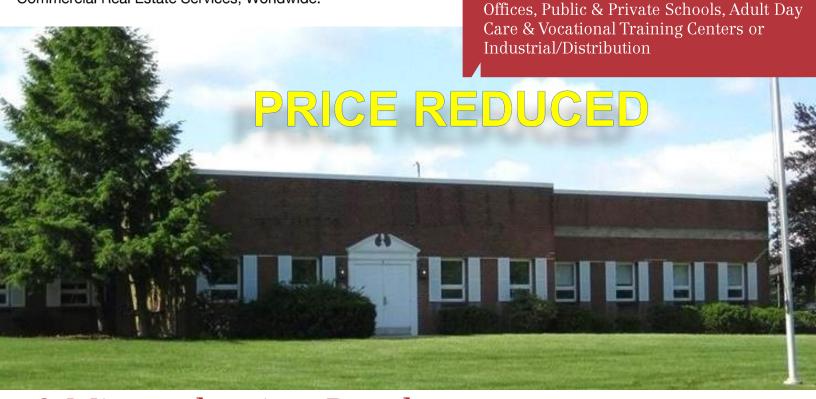

## 8 Minneakoning Road

Flemington, New Jersey

This +/- 26,620 sq. ft. facility on 5.34 acres is strategically located with immediate access to Route 31 and minutes from Route 78 and Route 202.

For Sale or Lease

+/- 26,620 Sq. Ft.

Ideal Conversion for Medical & Professional

For Further Information Please Contact Exclusive Broker:

1315 Stelton Road | Piscataway, NJ 08854 732 985 3000 naidb.com

Jeffry M. Jones, Senior Vice President

All information should be verified prior to purchase or lease.

jjones@naidb.com 732 985 3000 ext. 214

For Sale or Lease +/- 26,620 Sq. Ft.

Ideal Conversion for Medical & Professional Offices, Public & Private Schools, Adult Day Care & Vocational Training Centers or Industrial/Distribution