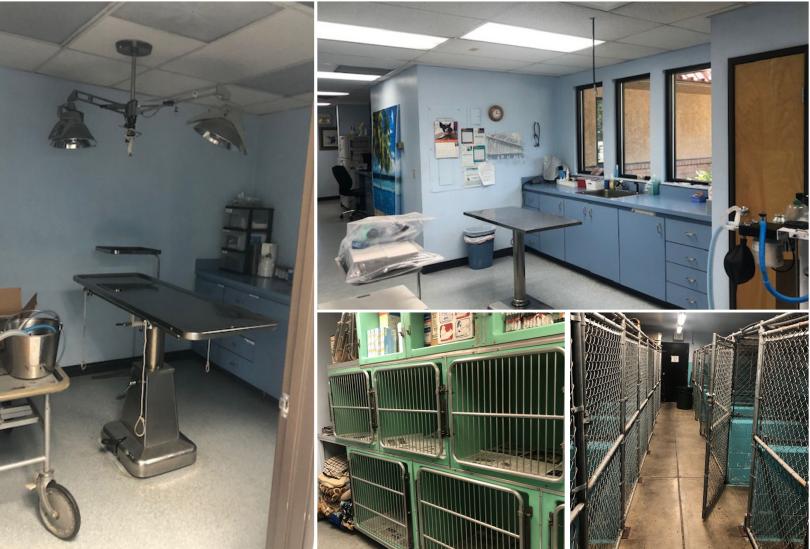

#### **Property Highlights**

365 Brinkby Avenue is a custom-built free-standing veterinary Hospital with (7) dedicated parking spaces as well as ample off-street parking.

The upper level is 2,046 sf consisting of an inviting waiting area, a well-appointed reception station, ADA bathroom, (2) exam rooms with a possible third currently being utilized as a break area. There is a private doctors office with its own bathroom. The hospital is outfitted with oxygen as well as other necessary infrastructure. The hospital area is open with one surgical room and private recovery kennels. The finished basement adds an additional 1144sf to the property. It has laundry facilities, storage, washing tub, and 12 kennels previously utilized for boarding. This is a unique opportunity to acquire a turn-key veterinary hospital at a fraction of a new build cost.