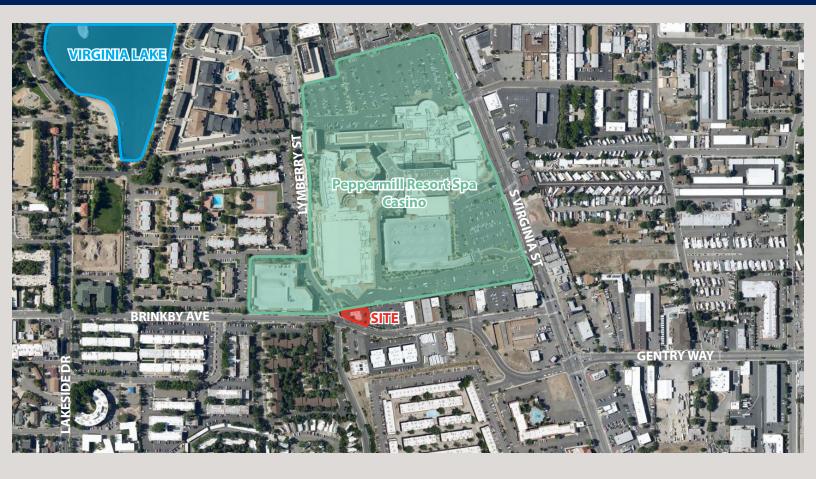

#### **Property Location**

The property is in central Reno amidst both commercial properties as well as several multifamily apartment buildings. The surrounding residents have brought their pets to this animal hospital for care and treatment for over (30) years.