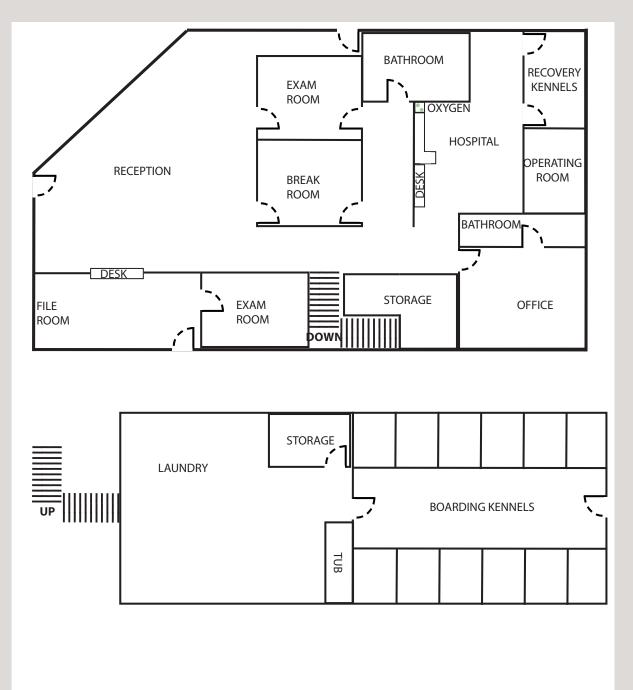

#### **Property Highlights**

365 Brinkby Avenue is a custom-built free-standing veterinary Hospital with (7) dedicated parking spaces as well as ample off-street parking.

The upper level is 2,046 sf consisting of an inviting waiting area, a well-appointed reception station, ADA bathroom, (2) exam rooms with a possible third currently being utilized as a break area. There is a private doctors office with its own bathroom. The hospital is outfitted with oxygen as well as other necessary infrastructure. The hospital area is open with one surgical room and private recovery kennels. The finished basement adds an additional 1144sf to the property. It has laundry facilities, storage, washing tub, and 12 kennels previously utilized for boarding. This is a unique opportunity to acquire a turn-key veterinary hospital at a fraction of a new build cost.

### **FLOOR PLAN**

Disclaimer: Floor plans are intended to give a general indication of the proposed layout and are not drawn to scale .

DBA Avison Young Western Alliance Commercial Inc. |Independently Owned and Operated 6151 Lakeside Drive, Suite 1000 | Reno, NV 89511 avisonyoung.com