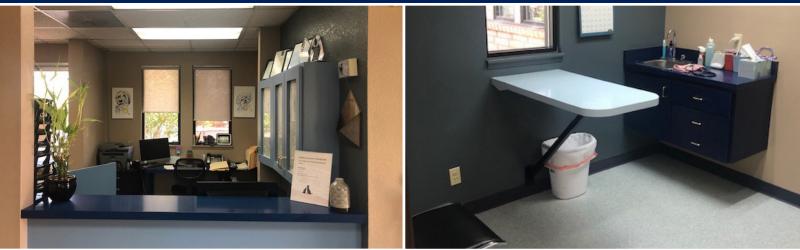

#### **Property Highlights**

365 Brinkby Avenue is a custom-built free-standing veterinary Hospital with (7) dedicated parking spaces as well as ample off-street parking.

The upper level is 2,046 sf consisting of an inviting waiting area, a well-appointed reception station, ADA bathroom, (2) exam rooms with a possible third currently being utilized as a break area. There is a private doctors office with its own bathroom. The hospital is outfitted with oxygen as well as other necessary infrastructure. The hospital area is open with one surgical room and private recovery kennels. The finished basement adds an additional 1144sf to the property. It has laundry facilities, storage, washing tub, and 12 kennels previously utilized for boarding. This is a unique opportunity to acquire a turn-key veterinary hospital at a fraction of a new build cost.