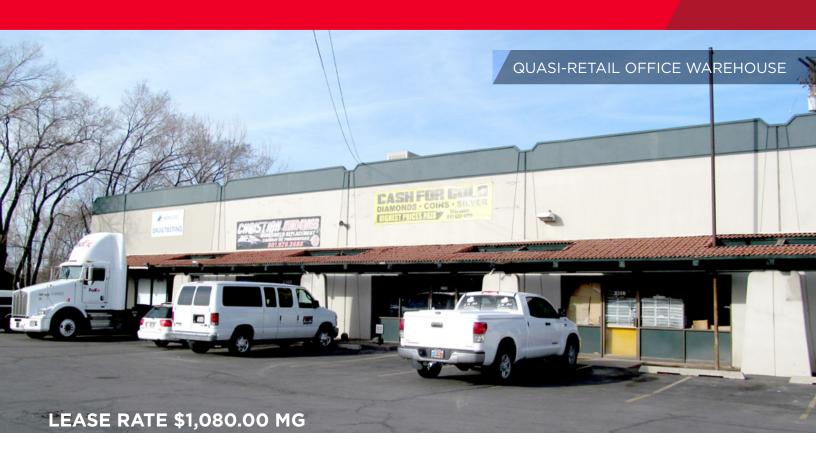

## **FOR LEASE** 2358 South Redwood Road West Valley City, Utah

## **Property Highlights**

1,440 SF Size:

Office: 320 SF

Warehouse: 1,120 SF Ceiling height:

(1) 12' x 12' Door:

Zoning:

Excellent visibility from Redwood Road

Less than one minute from freeway