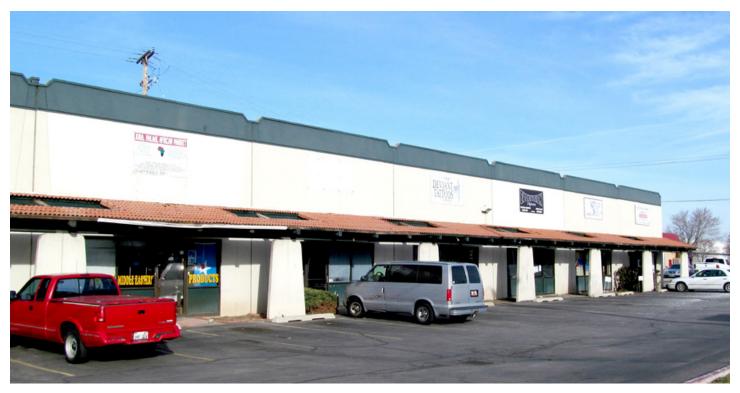

## **FOR LEASE** 2358 South Redwood Road West Valley City, Utah

## **Property Highlights**

1,440 SF Size:

Office: 320 SF

Warehouse: 1,120 SF Ceiling height:

(1) 12' x 12' Door:

Zoning:

Excellent visibility from Redwood Road

Less than one minute from freeway