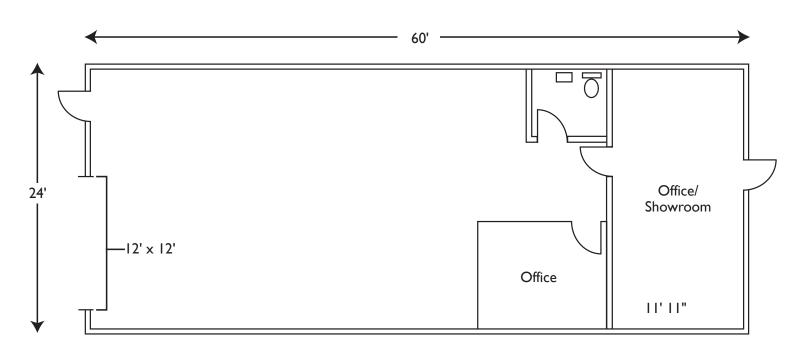

## **Property Highlights**

1,440 SF Size:

Office: 320 SF

Warehouse: 1,120 SF Ceiling height:

(1) 12' x 12' Door:

Zoning:

Excellent visibility from Redwood Road

Less than one minute from freeway

Skylight in warehouse

Fire sprinkled

Showroom

**Executive Director** +1 801 303 5551 bmills@comre.com

170 South Main Street, Suite 1600 Salt Lake City, UT 84101

Main +1 801 322 2000 Fax +1 801 322 2040

comre.com