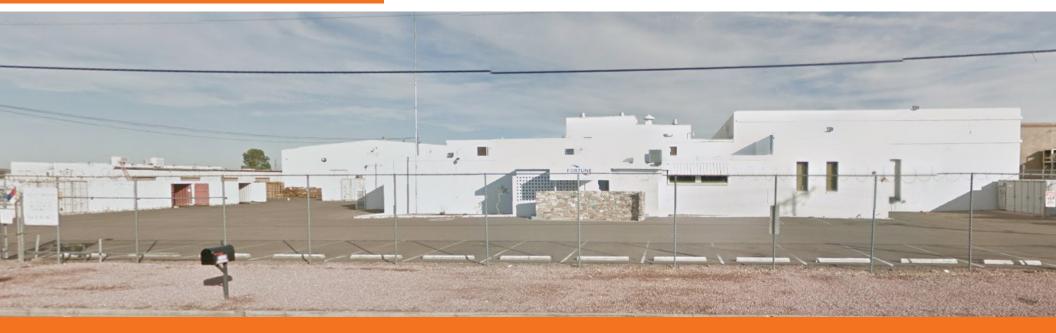

#### **FEATURES**

±40,000 total SF manufacturing facility

±2,800 SF of office

30 parking spaces, potential for additional parking

±1.3 AC site

Quick access to US 60

±12' - ±20' clear height

M-2 zoning (City of Glendale)

Dock-high loading doors

Fenced yard area

4400 amps, 277/480 volt, 3-phase heavy power

Asking Price: \$45/SF or \$1,800,000