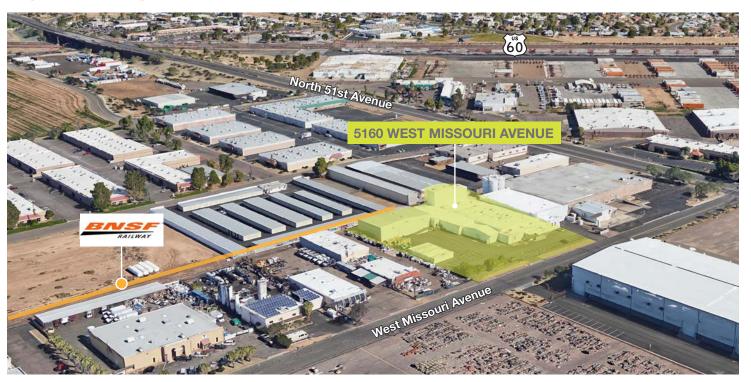

## **FOR SALE**

## 5160 West Missouri Avenue

Glendale, AZ 85301



# NEW PRICE REDUCTION - ASKING PRICE: \$45/SF OR \$1,800,000

#### **FEATURES**

±40,000 total SF manufacturing facility

±2,800 SF of office

30 parking spaces, potential for additional parking

±1.3 AC site

Quick access to US 60

±12' - ±20' clear height

M-2 zoning (City of Glendale)

Dock-high loading doors

Fenced yard area

4400 amps, 277/480 volt, 3-phase heavy power

Asking Price: \$45/SF or \$1,800,000

### **KIDDER MATHEWS**

Mike Ciosek, SIOR Eric Bell, SIOR Dylan Scott

### **PALADIN PARTNERS**

D. Conrad Madsen III, SIOR 972.354.8090

Co-brokered with:





## **FOR SALE**

## 5160 West Missouri Avenue

## **PROPERTY AERIALS**







## **KIDDER MATHEWS**

Mike Ciosek, SIOR 602.513.5135 mciosek@kiddermathews.com

Eric Bell, SIOR 602.513.5151 ebell@kiddermathews.com

**Dylan Scott** 602.513.5104 dscott@kiddermathews.com

### **PALADIN PARTNERS**

**D. Conrad Madsen III, SIOR** 972.354.8090 conrad.madsen@paladin-partners.com

Co-brokered with: