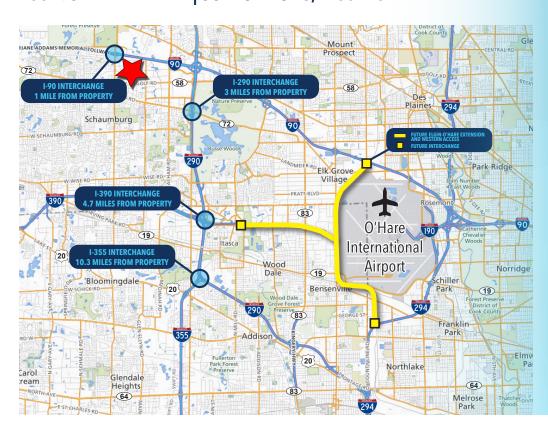

### **HIGHLIGHTS**

- Willow Lake Tech Center
- High-image flex facility
- Direct access to I-90 via Roselle Road
- Professionally owned and managed
- High-speed data center connectivity available