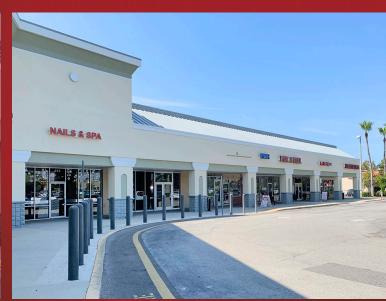

### SITE PLAN

| 511212711 |                                |        |  |
|-----------|--------------------------------|--------|--|
| Suite     | Tenant                         | Size   |  |
| 5         | Publix                         | 44,702 |  |
| 1-3       | Salon West                     | 4,225  |  |
| 4         | Publix Liquors                 | 1,386  |  |
| 6         | Sound Advice Hearing Solutions | 1,761  |  |
| 7         | Ellen's Hallmark               | 7,588  |  |
| 8-9       | Paris Nails                    | 1,280  |  |
| 10-11     | AVAILABLE                      | 2,000  |  |
| 12        | Great Hair Expectations        | 500    |  |
| 13        | Wok & Roll                     | 1,250  |  |
| 14        | Sage's West Bay Bistro         | 2,023  |  |
| 15        | All About Scrubs               | 2,567  |  |

TOTAL 70,282