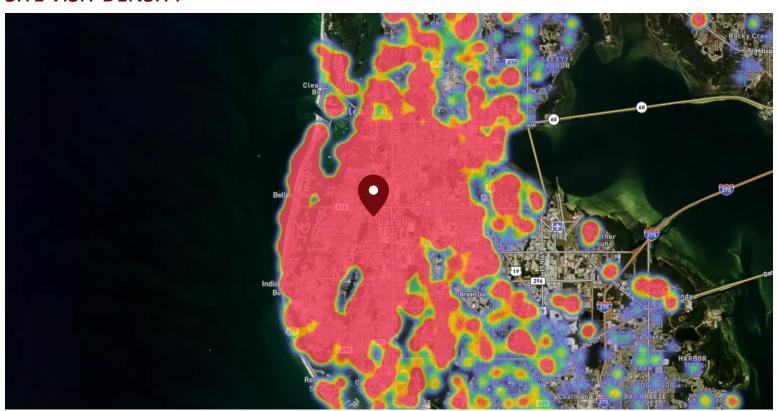

### SITE VISIT DENSITY

Red, orange, and yellow colors represent the location of 60% of site visitors

Data provided by Placer Labs Inc. (www.placer.ai)