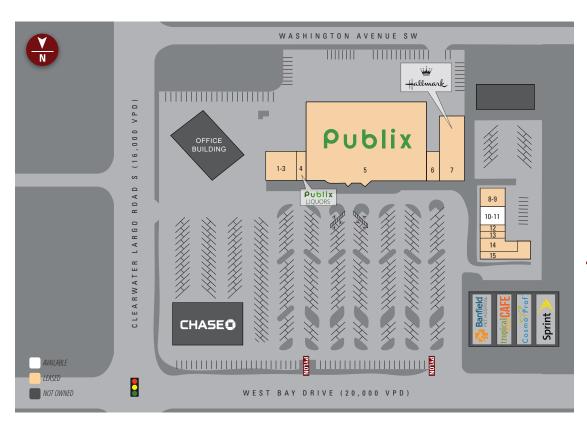

### SITE PLAN

| 511212711 |                                |        |  |
|-----------|--------------------------------|--------|--|
| Suite     | Tenant                         | Size   |  |
| 5         | Publix                         | 44,702 |  |
| 1-3       | Salon West                     | 4,225  |  |
| 4         | Publix Liquors                 | 1,386  |  |
| 6         | Sound Advice Hearing Solutions | 1,761  |  |
| 7         | Ellen's Hallmark               | 7,588  |  |
| 8-9       | Paris Nails                    | 1,280  |  |
| 10-11     | AVAILABLE                      | 2,000  |  |
| 12        | Great Hair Expectations        | 500    |  |
| 13        | Wok & Roll                     | 1,250  |  |
| 14        | Sage's West Bay Bistro         | 2,023  |  |
| 15        | All About Scrubs               | 2,567  |  |

TOTAL 70,282