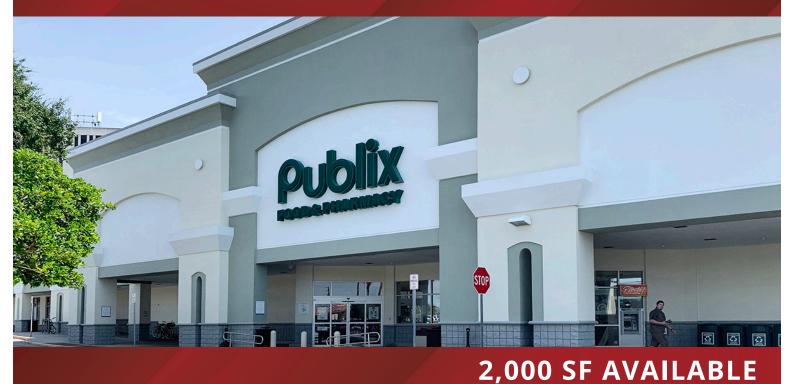

# Publix #0705 - Pinellas

857 West Bay Drive Largo, FL 33770 Lat 27.915, Long -82.798

## **PROPERTY HIGHLIGHTS**

- Publix-Anchored
- Located at a Primary Intersection in the Trade Area
- Densely Populated
- Signalized Intersection
- Pylon Signage Available
- Established Mix of Local and National Tenants
- Combined Traffic Count: 36,000 VPD