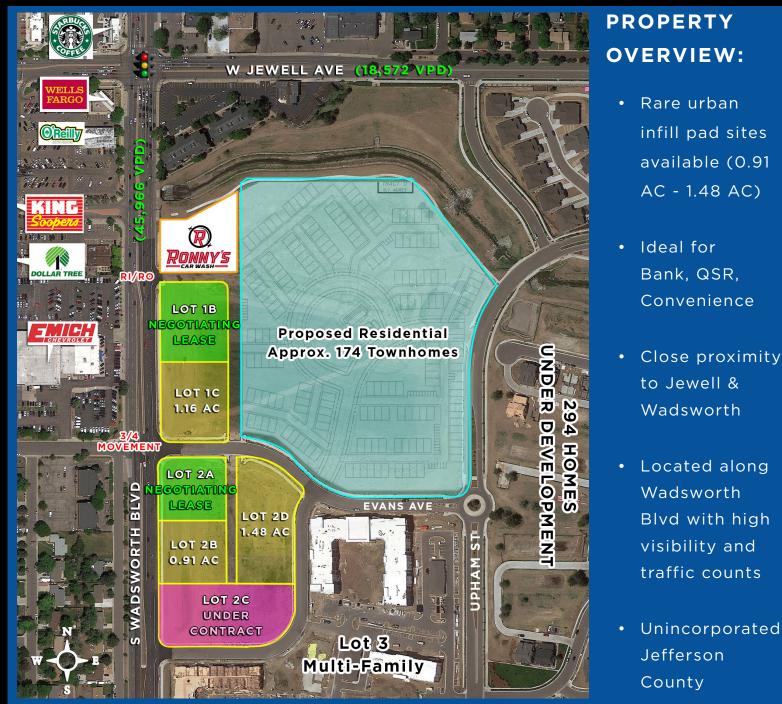

## **GREEN GABLES PAD SITES**

SEC Jewell Ave & Wadsworth Blvd

Scott Crosbie 303-881-2211 scrosbie@creginc.com

Forrest Hunt 303-597-6500 <u>fhunt@creginc.com</u>

|                | DAY                          | DAYTIME POPULATION          |            |  |
|----------------|------------------------------|-----------------------------|------------|--|
| XX             | 1 Mile:                      | 2 Mile:                     | 3 Mile:    |  |
|                | 3,866                        | 18,621                      | 36,375     |  |
|                |                              |                             |            |  |
|                | AVG. HH INCOM                |                             |            |  |
| (T)            | 1 Mile:                      | 2 Mile:                     | 3 Mile:    |  |
| Ð              | \$87,636                     | \$76,680                    | \$72,748   |  |
|                |                              |                             |            |  |
|                | A١                           | /G. DAILY                   | TRAFFIC    |  |
|                | On Wadsworth south of Jewell |                             | 48,242 VPD |  |
| ij <b>IJ</b> Į | On Jewell east               | On Jewell east of Wadsworth |            |  |
|                |                              |                             |            |  |