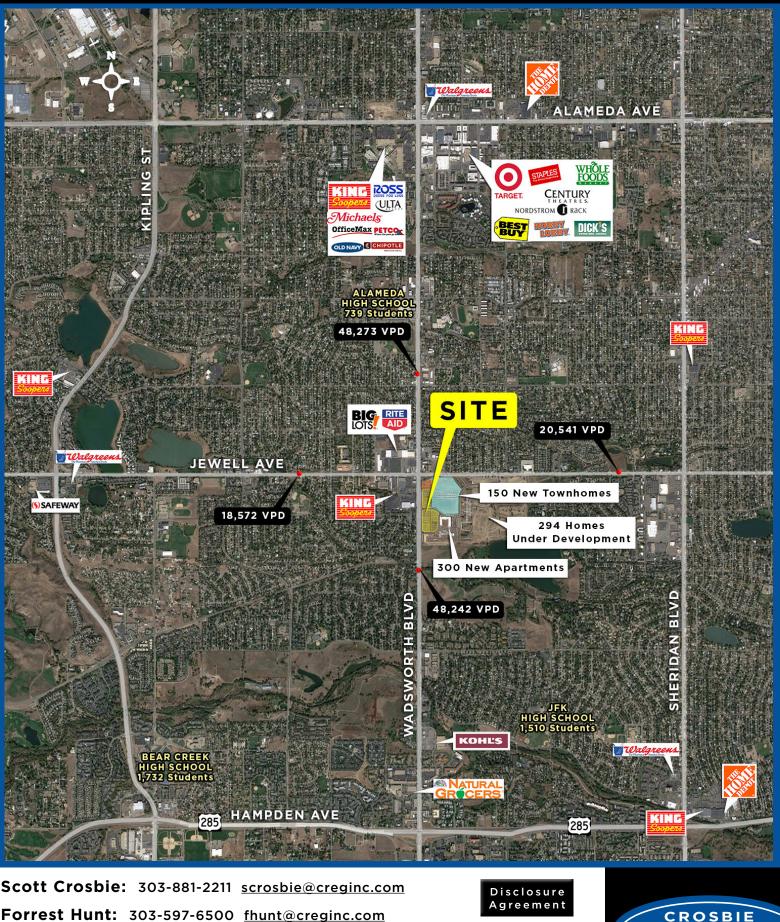

## **GREEN GABLES PAD SITES**

SEC Jewell Ave & Wadsworth Blvd

Scott Crosbie 303-881-2211 scrosbie@creginc.com

Forrest Hunt 303-597-6500 <u>fhunt@creginc.com</u>

|                | DAY                          | DAYTIME POPULATION          |            |  |
|----------------|------------------------------|-----------------------------|------------|--|
| XX             | 1 Mile:                      | 2 Mile:                     | 3 Mile:    |  |
|                | 3,866                        | 18,621                      | 36,375     |  |
|                |                              |                             |            |  |
|                | AVG. HH INCOM                |                             |            |  |
| (T)            | 1 Mile:                      | 2 Mile:                     | 3 Mile:    |  |
| Ð              | \$87,636                     | \$76,680                    | \$72,748   |  |
|                |                              |                             |            |  |
|                | A١                           | /G. DAILY                   | TRAFFIC    |  |
|                | On Wadsworth south of Jewell |                             | 48,242 VPD |  |
| ij <b>IJ</b> Į | On Jewell east               | On Jewell east of Wadsworth |            |  |
|                |                              |                             |            |  |