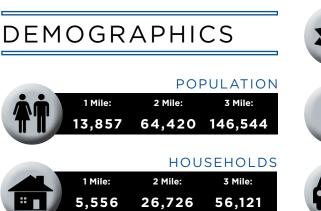

## **GREEN GABLES PAD SITES**

SEC Jewell Ave & Wadsworth Blvd

Scott Crosbie 303-881-2211 scrosbie@creginc.com

Forrest Hunt 303-597-6500 <u>fhunt@creginc.com</u>

|                | DAY                          | DAYTIME POPULATION          |            |  |
|----------------|------------------------------|-----------------------------|------------|--|
| XX             | 1 Mile:                      | 2 Mile:                     | 3 Mile:    |  |
|                | 3,866                        | 18,621                      | 36,375     |  |
|                |                              |                             |            |  |
|                | AVG. HH INCOM                |                             |            |  |
| (T)            | 1 Mile:                      | 2 Mile:                     | 3 Mile:    |  |
| Ð              | \$87,636                     | \$76,680                    | \$72,748   |  |
|                |                              |                             |            |  |
|                | A١                           | /G. DAILY                   | TRAFFIC    |  |
|                | On Wadsworth south of Jewell |                             | 48,242 VPD |  |
| ij <b>IJ</b> Į | On Jewell east               | On Jewell east of Wadsworth |            |  |
|                |                              |                             |            |  |