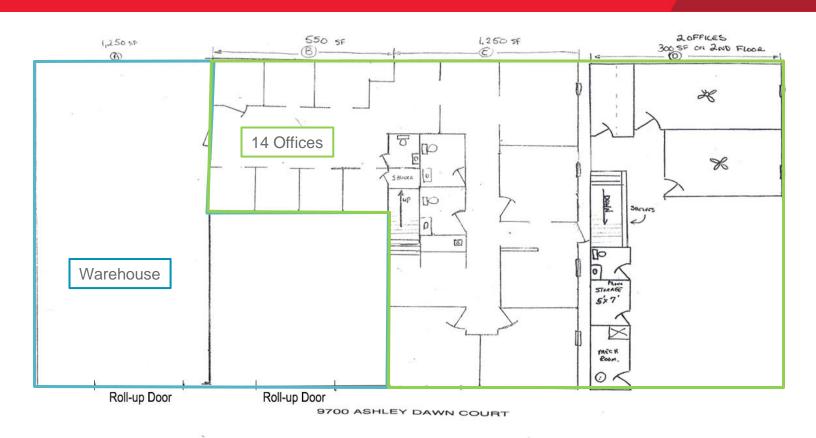

## **Property Features**

- Office space, 1,800 SF and 1,250 SF warehouse
- Office space has 5 offices, reception, kitchen and several work areas
- Warehouse has 20' ceilings and one 12' x 14' drive-in door
- The property is located at the corner of Ashley Dawn Court and Lee Hill School Drive, 2.5 miles east of I-95 overpass
- Can be rented together or separately

| Specifications |                                                                             |
|----------------|-----------------------------------------------------------------------------|
| Available SF   | 3,050 SF                                                                    |
| Lease Rate     | Office - \$2,000/month<br>Warehouse - \$1,250/month<br>Both - \$2,800/month |
| Timing         | Available immediately                                                       |