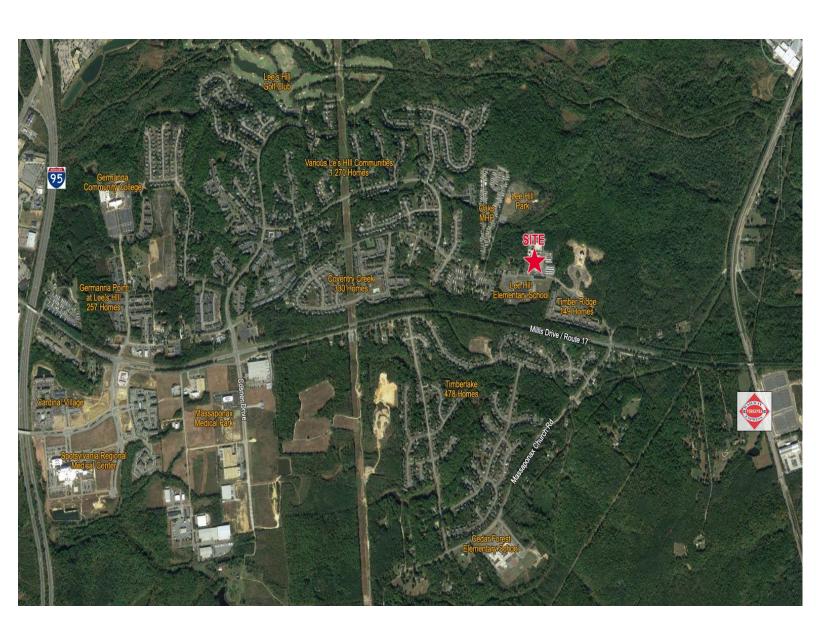

## **Property Features**

- Office space, 1,800 SF and 1,250 SF warehouse
- Office space has 5 offices, reception, kitchen and several work areas
- Warehouse has 20' ceilings and one 12' x 14' drive-in door
- The property is located at the corner of Ashley Dawn Court and Lee Hill School Drive, 2.5 miles east of I-95 overpass
- Can be rented together or separately