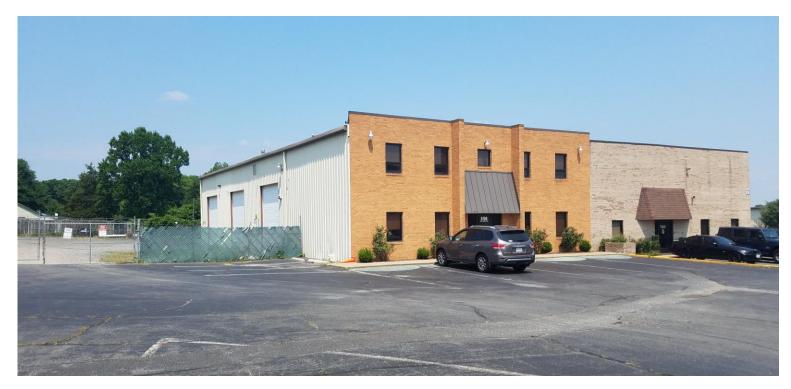

## 9700 Ashley Dawn Court

Fredericksburg, VA 22408

## **Property Features**

- Office space, 1,800 SF and 1,250 SF warehouse
- Office space has 5 offices, reception, kitchen and several work areas
- Warehouse has 20' ceilings and one 12' x 14' drive-in door
- The property is located at the corner of Ashley Dawn Court and Lee Hill School Drive, 2.5 miles east of I-95 overpass
- Can be rented together or separately