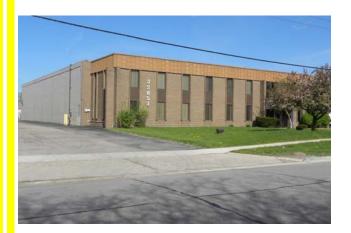

## Industrial for Sale/Lease

**Property Name:** 

Location:32853 Edward AvenueCity, State:Madison Heights, MICross Streets:East of John R Rd.

County: Oakland
Zoning: Lt. Industrial

BUILDING SIZE / AVAILABILITYBuilding Type:BuiltMezzanine:N/ATotal Building Sq. Ft.:16,226Available Shop Sq. Ft.:12,626Office Dim:N/AAvailable Sq. Ft.:16,226Available Office Sq. Ft.:3,600Shop Dim:N/A

PROPERTY INFORMATION Freestanding Yes Year Built: 1972 **Clear Height:** 17' Rail: No Sprinklers: No Grade Level Door(s): 1: 12 x 14 Security: No Signage: None Truckwells or Docks: 1 Interior: No Exterior: Yes Exterior Construction: Block Roof: Lighting: N/A N/A **Structural System:** Steel Columns Bay Sizes: 20' x 50' Floors: N/A Air-Conditioning: Office Restrooms: Floor Drains: No. Yes Heating: Gas Unit Cranes: Yes, Rails in South Bay Acreage: 1.000

## **COMMENTS**

2-story office. 92x20 +/-. Air-conditioning in shop.

Broker: Signature Associates