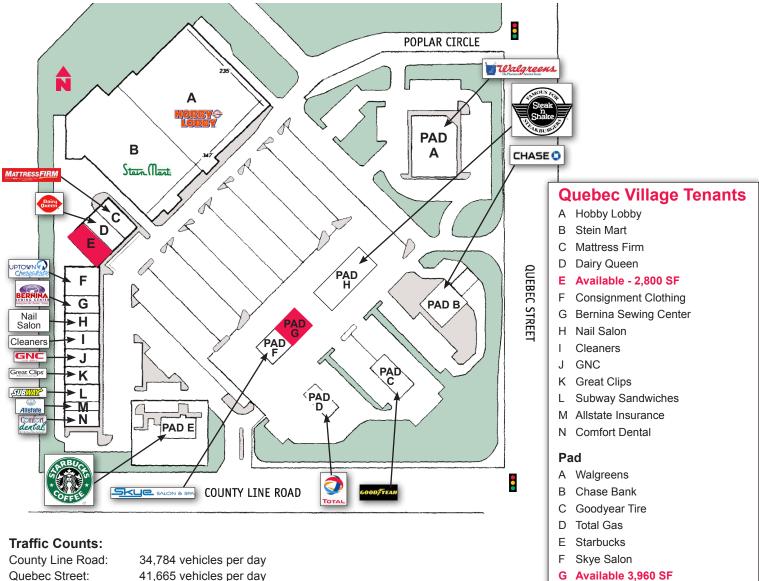

### Site Plan

Quebec Street: 41,665 vehicles per day

Source: CoStar - 2012 MPSI Est.