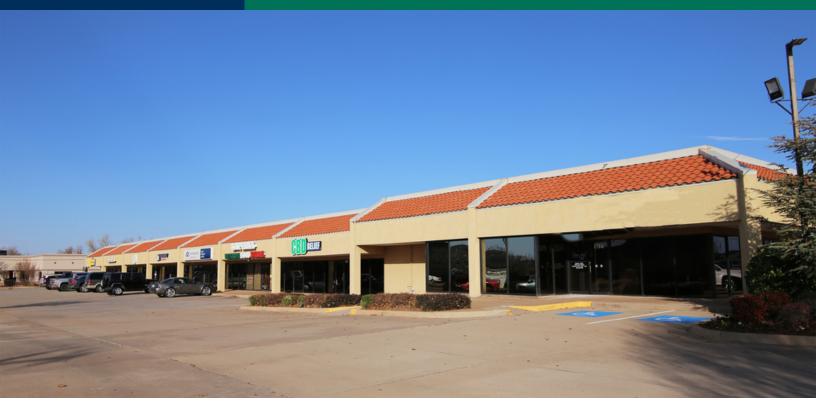

Signal Ridge Shopping Center 1712 S Kelly Ave, Edmond, OK 73013

## FORMER URGENT CARE SPACE NOW AVAILABLE

| Lease Rate:               | +14.00 -<br>16.00 SF/yr<br>(NNN) |
|---------------------------|----------------------------------|
| Available SF- Suite 1712: | 1,800 SF                         |
| Building Size:            | 36,000 SF                        |
| Year Built:               | 1986                             |
| Sub Market:               | Edmond                           |
|                           | 04092020                         |
|                           |                                  |

### **PROPERTY OVERVIEW**

Signal Ridge Shopping Center is located in the heart of Edmond Oklahoma – Oklahoma City's preferred sub market. Just south of 15th on highly trafficked Kelly Ave, Signal Ridge Shopping Center is a short drive west of Broadway /Broadway Extension and less than 3 miles from the Kilpatrick Turnpike providing easy access to the property.