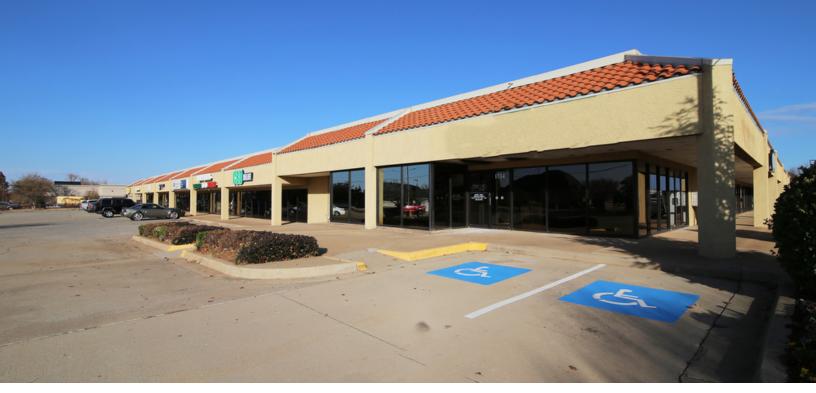

## FORMER URGENT CARE SPACE NOW AVAILABLE

| Lease Rate:               | +14.00 -<br>16.00 SF/yr<br>(NNN) |
|---------------------------|----------------------------------|
| Available SF- Suite 1712: | 1,800 SF                         |
| Building Size:            | 36,000 SF                        |
| Year Built:               | 1986                             |
| Sub Market:               | Edmond                           |
|                           | 04092020                         |
|                           |                                  |

### **PROPERTY OVERVIEW**

Signal Ridge Shopping Center is located in the heart of Edmond Oklahoma – Oklahoma City's preferred sub market. Just south of 15th on highly trafficked Kelly Ave, Signal Ridge Shopping Center is a short drive west of Broadway /Broadway Extension and less than 3 miles from the Kilpatrick Turnpike providing easy access to the property.