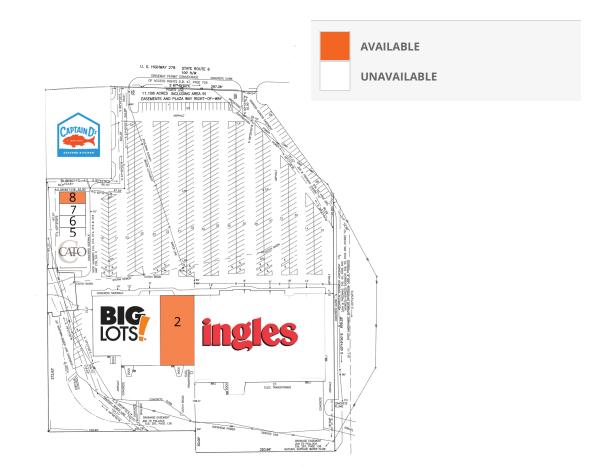

## SITE PLAN

| SUITE | TENANT NAME     | SPACE SIZE |
|-------|-----------------|------------|
| 1     | Ingles Markets  | 60,000 SF  |
| 2     | Available       | 8,000 SF   |
| 3     | Big Lots        | 28,550 SF  |
| 4     | Cato            | 5,700 SF   |
| 5     | Laundromat      | 1,200 SF   |
| 6     | Idol Nail Salon | 1,200 SF   |
| 7     | T Mobile        | 1,200 SF   |
| 8     | Available       | 1,200 SF   |