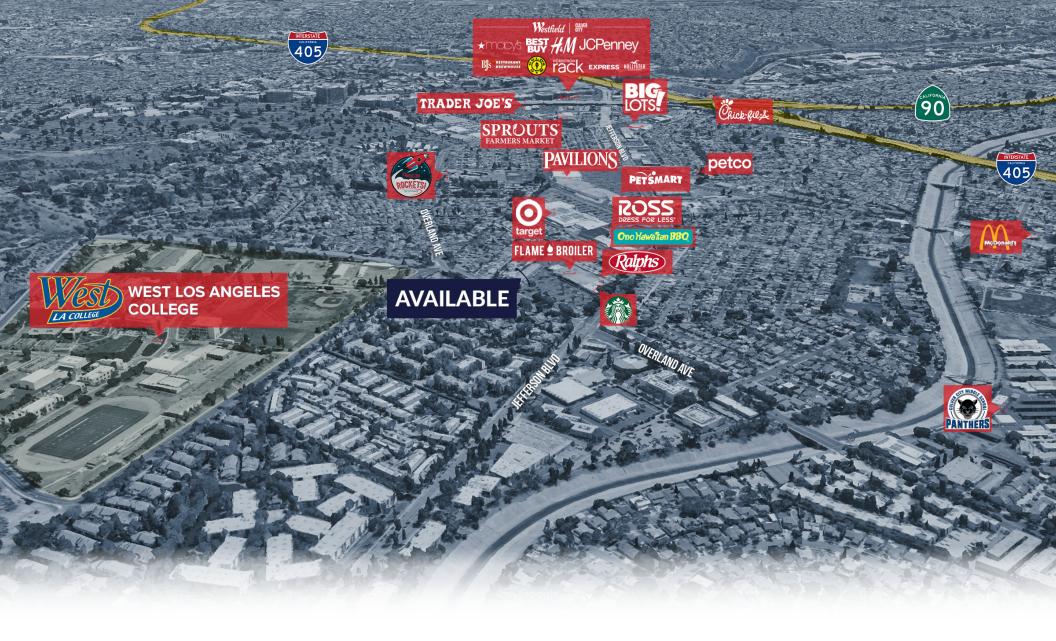

### **AREA AMENITIES**

- ✓ High traffic count
- ✓ Location score of 89.6
- ✓ Neighboring tenants include: Ralphs, Chase Bank, Starbucks, and Pizza Hut