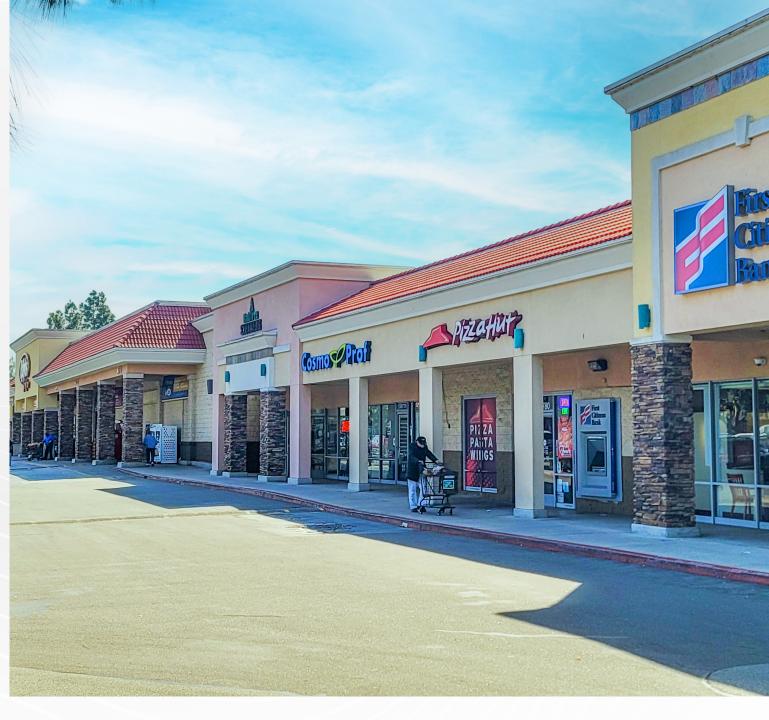

### **AREA AMENITIES**

- ✓ High traffic count
- ✓ Location score of 89.6
- ✓ Neighboring tenants include: Ralphs, Chase Bank, Starbucks, and Pizza Hut