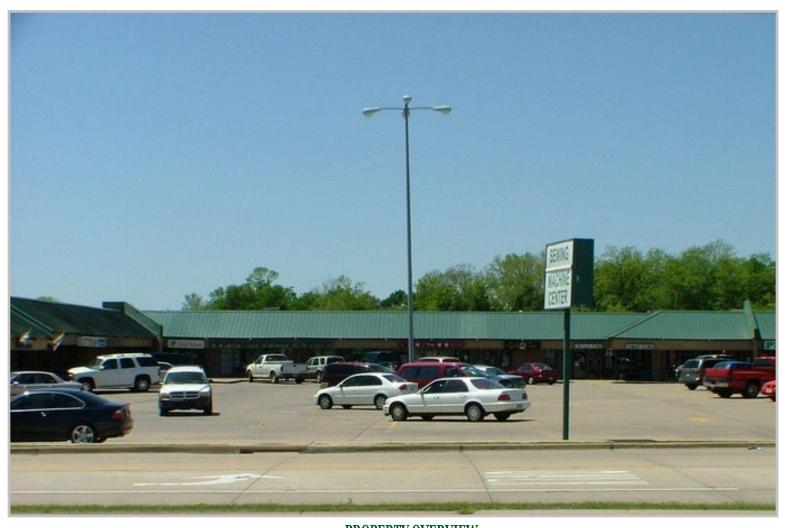

#### PROPERTY OVERVIEW

960 - 3840 SF Retail/Office space available at Stonewood Village. Access from Rogers Avenue and 74th Street. Parking Ratio is 5.2 per 1,000 SF. Other businesses in the shopping center include, Arkansas Pediatric Therapy, Stonewood Eye Care, Stonewood Village Pharmacy, Warnock Real Estate, The

Red Leopard Boutique, Sweet Boutique, Nails by Tracy & River City Bistro.