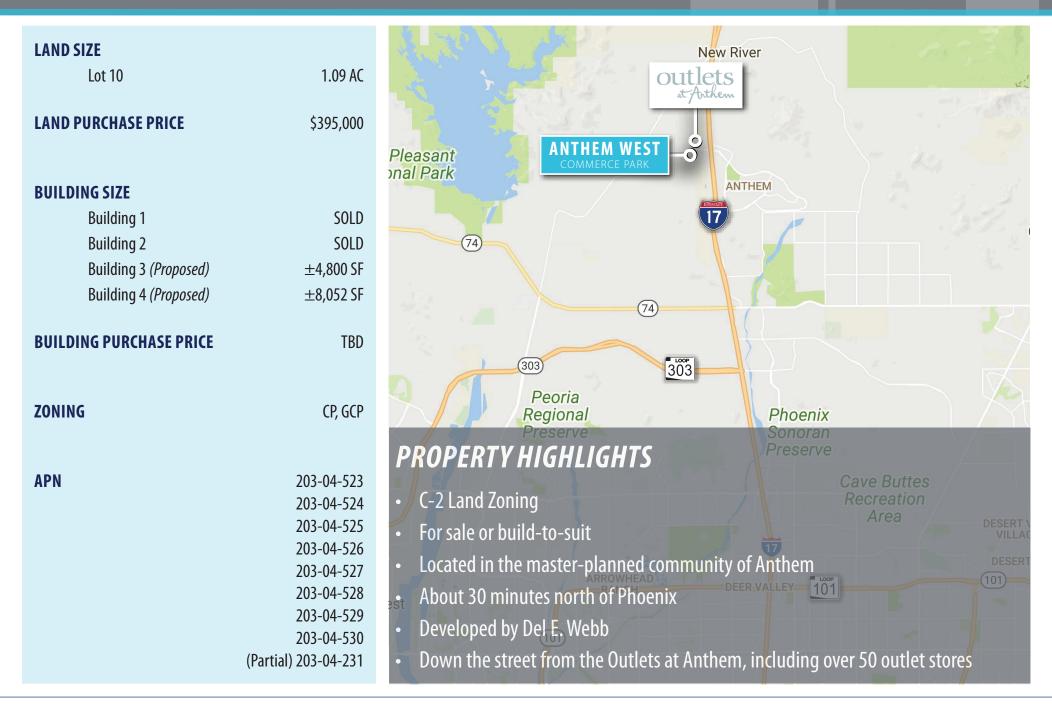

## **ANTHEM WEST COMMERCE PARK**

4111 W Innovative Drive | Phoenix, AZ 85086

The information above has been obtained from sources believed reliable. While we do not doubt its accuracy, we have not verified it and make no guarantee, warranty, or representation about it, it is your responsibility to confirm accuracy and completeness. Any projections, opinions, assumptions, or estimates are used for example only and do not represent the current or future performance of the property. The value of this transaction to you depends on tax and other factors which should be evaluated by your tax, financial and legal advisors. You and your advisors should conduct a careful independent investigation of the property to determine to your satisfaction, the suitability of the property for your needs.

4111 W Innovative Drive | Phoenix, AZ 85086