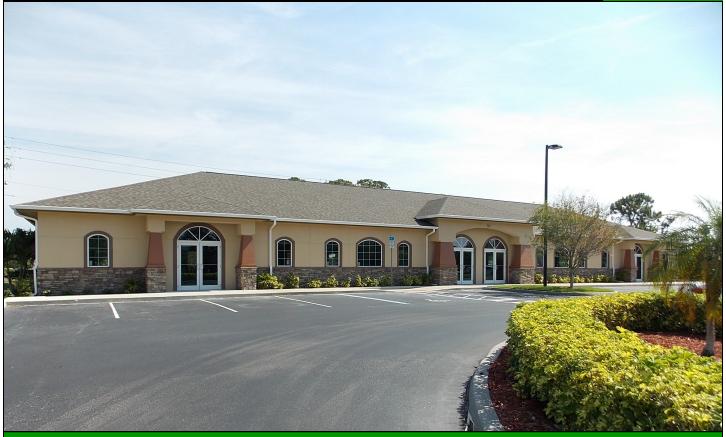

## PARKSIDE PROFESSIONAL CENTER

391 Commerce Parkway, Rockledge, FL 32955

- ▲ Located Just 2 Miles from Wuesthoff Hospital in Rockledge
- ▲ Main Entrance & Signage on Murrell Road
- ▲ 1 to 3 Suites Available from 1,825 to 5,625 Square Feet
- ▲ Available for Medical or Office Use
- ▲ Build-Out Allowance Available
- ▲ Great Parking
- ▲ \$18-\$20/SF/YR Gross Lease