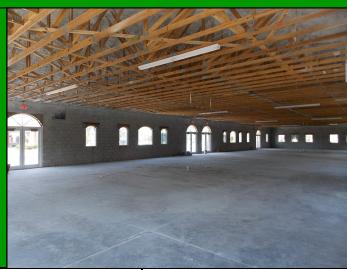

## PARKSIDE PROFESSIONAL CENTER

391 Commerce Parkway, Rockledge, FL 32955

- ▲ Located Just 2 Miles from Wuesthoff Hospital in Rockledge
- ▲ Main Entrance & Signage on Murrell Road
- ▲ 1 to 3 Suites Available from 1,825 to 5,625 Square Feet
- ▲ Available for Medical or Office Use
- ▲ Build-Out Allowance Available
- ▲ Great Parking
- ▲ \$18-\$20/SF/YR Gross Lease