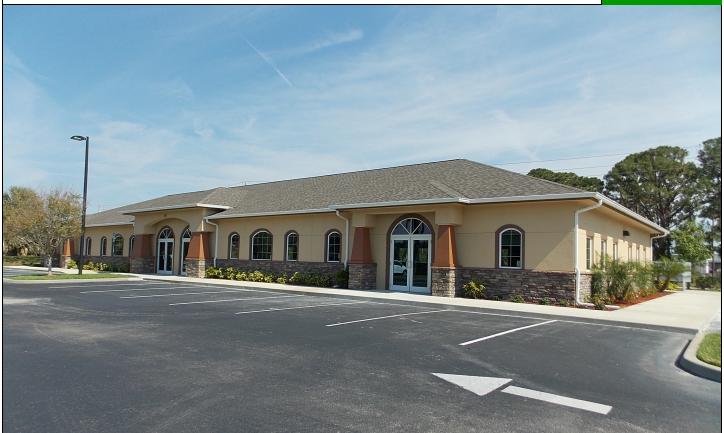

## PARKSIDE PROFESSIONAL CENTER

391 Commerce Parkway, Rockledge, FL 32955

- ▲ Located Just 2 Miles from Wuesthoff Hospital in Rockledge
- ▲ Main Entrance & Signage on Murrell Road
- ▲ 1 to 3 Suites Available from 1,825 to 5,625 Square Feet
- ▲ Available for Medical or Office Use
- ▲ Build-Out Allowance Available
- ▲ Great Parking
- ▲ \$18-\$20/SF/YR Gross Lease