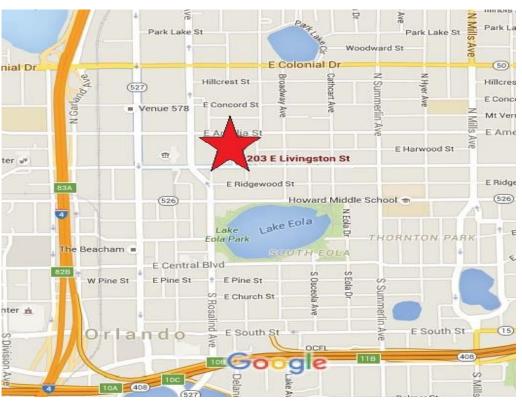

#### PROPERTY HIGHLIGHTS

- 1,260 SF 2<sup>nd</sup> Floor Legal Office Fully Furnished
- Co-Located with an Established Law Firm
- (2) Large Offices, Secretarial Areas, Paralegal Areas, & File Storage
- Shared Conference Room, Lobby, Kitchen Area and Covered Outdoor Patio with ADA access (renovated in 2015)
- Walking Distance to the Orange County Courthouse (1 Block Away)
- **Exclusive Phone and Data Connections (Secure Direct Connection)**
- 2 Parking spaces included with Ample Street Parking Available
- **Building Signage Available (see broker for details)**
- Close to Major Access Roads (Orange Ave, Colonial Drive, Orange Ave, I-4 and 408
- **Lease Amount:** \$2,100 Modified Gross