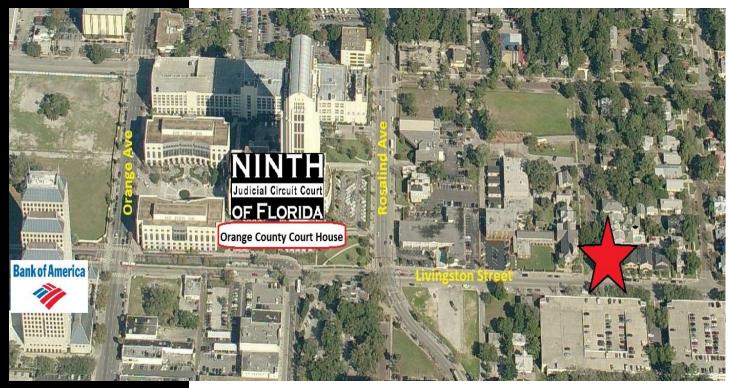

#### PROPERTY HIGHLIGHTS

- 1,260 SF 2<sup>nd</sup> Floor Legal Office Fully Furnished
- Co-Located with an Established Law Firm
- (2) Large Offices, Secretarial Areas, Paralegal Areas, & File Storage
- Shared Conference Room, Lobby, Kitchen Area and Covered Outdoor Patio with ADA access (renovated in 2015)
- Walking Distance to the Orange County Courthouse (1 Block Away)
- **Exclusive Phone and Data Connections (Secure Direct Connection)**
- 2 Parking spaces included with Ample Street Parking Available
- **Building Signage Available (see broker for details)**
- Close to Major Access Roads (Orange Ave, Colonial Drive, Orange Ave, I-4 and 408
- **Lease Amount:** \$2,100 Modified Gross