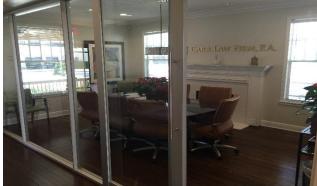

#### PROPERTY HIGHLIGHTS

- 1,260 SF 2<sup>nd</sup> Floor Legal Office Fully Furnished
- Co-Located with an Established Law Firm
- (2) Large Offices, Secretarial Areas, Paralegal Areas, & File Storage
- Shared Conference Room, Lobby, Kitchen Area and Covered Outdoor Patio with ADA access (renovated in 2015)
- Walking Distance to the Orange County Courthouse (1 Block Away)
- **Exclusive Phone and Data Connections (Secure Direct Connection)**
- 2 Parking spaces included with Ample Street Parking Available
- **Building Signage Available (see broker for details)**
- Close to Major Access Roads (Orange Ave, Colonial Drive, Orange Ave, I-4 and 408
- **Lease Amount:** \$2,100 Modified Gross