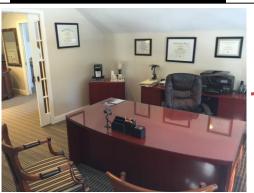

#### PROPERTY HIGHLIGHTS

- 1,260 SF 2<sup>nd</sup> Floor Legal Office Fully Furnished
- Co-Located with an Established Law Firm
- (2) Large Offices, Secretarial Areas, Paralegal Areas, & File Storage
- Shared Conference Room, Lobby, Kitchen Area and Covered Outdoor Patio with ADA access (renovated in 2015)
- Walking Distance to the Orange County Courthouse (1 Block Away)
- **Exclusive Phone and Data Connections (Secure Direct Connection)**
- 2 Parking spaces included with Ample Street Parking Available
- **Building Signage Available (see broker for details)**
- Close to Major Access Roads (Orange Ave, Colonial Drive, Orange Ave, I-4 and 408
- **Lease Amount:** \$2,100 Modified Gross