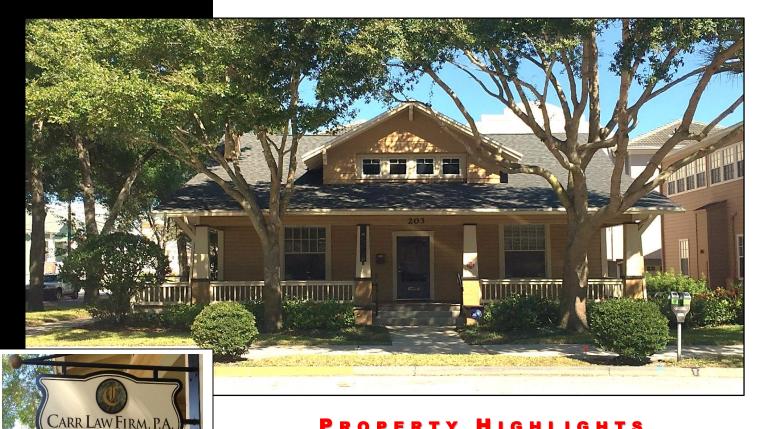

### 203 E. LIVINGSTON STREET ORLANDO, FL 32801

TURNKEY LEGAL OFFICE SPACE

#### PROPERTY HIGHLIGHTS

- 1,260 SF 2<sup>nd</sup> Floor Legal Office Fully Furnished
- Co-Located with an Established Law Firm
- (2) Large Offices, Secretarial Areas, Paralegal Areas, & File Storage
- Shared Conference Room, Lobby, Kitchen Area and Covered Outdoor Patio with ADA access (renovated in 2015)
- Walking Distance to the Orange County Courthouse (1 Block Away)
- **Exclusive Phone and Data Connections (Secure Direct Connection)**
- 2 Parking spaces included with Ample Street Parking Available
- **Building Signage Available (see broker for details)**
- Close to Major Access Roads (Orange Ave, Colonial Drive, Orange Ave, I-4 and 408
- **Lease Amount:** \$2,100 Modified Gross