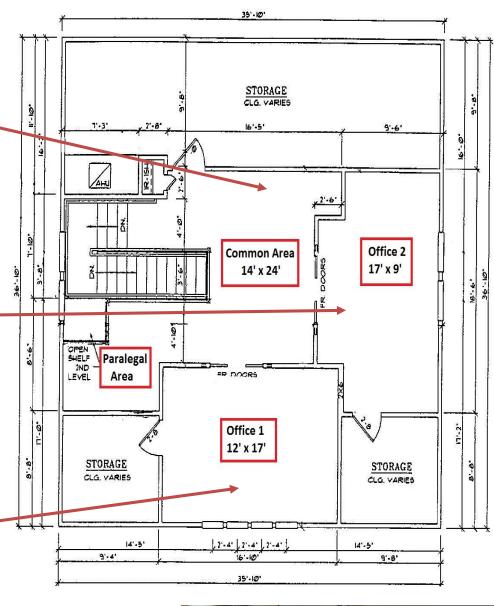

#### PROPERTY HIGHLIGHTS

- 1,260 SF 2<sup>nd</sup> Floor Legal Office Fully Furnished
- Co-Located with an Established Law Firm
- (2) Large Offices, Secretarial Areas, Paralegal Areas, & File Storage
- Shared Conference Room, Lobby, Kitchen Area and Covered Outdoor Patio with ADA access (renovated in 2015)
- Walking Distance to the Orange County Courthouse (1 Block Away)
- **Exclusive Phone and Data Connections (Secure Direct Connection)**
- 2 Parking spaces included with Ample Street Parking Available
- **Building Signage Available (see broker for details)**
- Close to Major Access Roads (Orange Ave, Colonial Drive, Orange Ave, I-4 and 408
- **Lease Amount:** \$2,100 Modified Gross