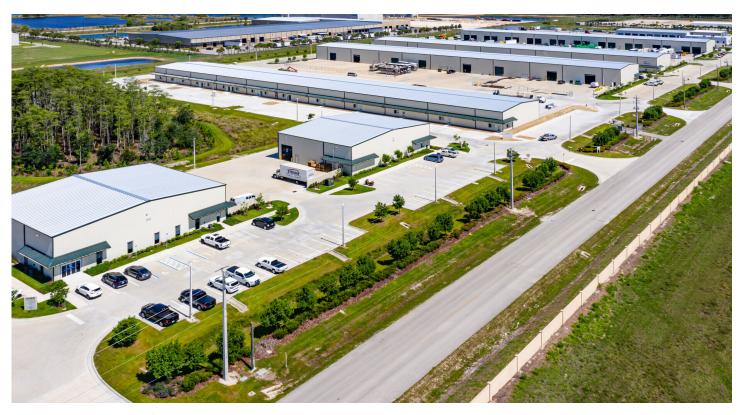

## 16120-16190 Lee Rd.

Fort Myers, FL 33912

Cushman & Wakefield | Commercial Property Southwest Florida is pleased to present warehouse space for lease at Gulfcoast Industrial Campus. The campus holds a strategic advantage in its location within the Fort Myers and Naples markets and the logistical accommodations provided on-site. The brand-new buildings all boast secure, outdoor concrete storage yards with large truck courts, completed to 160 mph wind code. Each building has been pre-engineered to install a 10-ton overhead crane and features three (3) 16' x 16' drive-in doors, four(4) dock high doors, 24' clear heights, and 120-480 volt, single/3-phase power. Fire protection systems are in place as well. The property benefits from heavy industrial zoning, allowing for multiple uses like manufacturing, distribution, repair shops, and warehouse storage. The campus sits at Exit 128 (Alico Road) on Interstate 75, offering easy freeway access to multi-modal shipping.

## **Property Highlights**

Address 16120-16190 Lee Rd. Fort Myers, FL 33912

TOTE Phycis, TES

**Year Built** 2018 / 2020

Total Bldg. SF 294,011 SF

**Available SF** 4,480-6,958 SF

**Lease Rate** \$16.50 - 17.00 NNN

**CAM** \$4.42 / SF

Submarket S Fort Myers / San Carlos

**Drive-Ins** 16' x 16'

Clear Height 18' - 24'

Zoning IPD