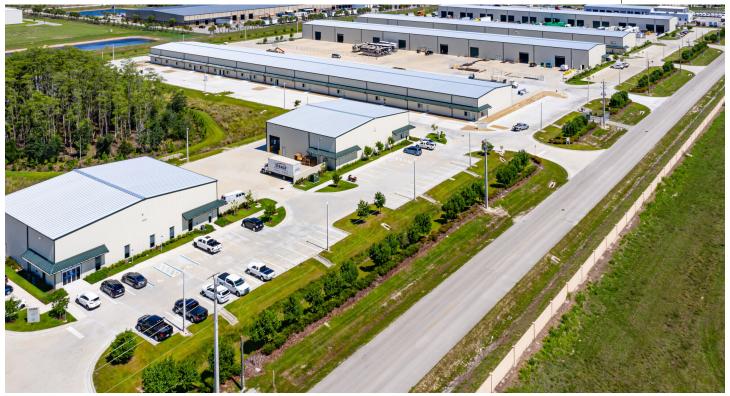

## 16120-16190 Lee Rd.

Fort Myers, FL 33912

Cushman & Wakefield | Commercial Property Southwest Florida is pleased to present warehouse space for lease at Gulfcoast Industrial Campus. The campus holds a strategic advantage in its location within the Fort Myers and Naples markets and the logistical accommodations provided on-site. The brand-new buildings all boast secure, outdoor concrete storage yards with large truck courts, completed to 160 mph wind code. Each building has been pre-engineered to install a 10-ton overhead crane and features three (3) 16' x 16' drive-in doors, four(4) dock high doors, 24' clear heights, and 120-480 volt, single/3-phase power. Fire protection systems are in place as well. The property benefits from heavy industrial zoning, allowing for multiple uses like manufacturing, distribution, repair shops, and warehouse storage. The campus sits at Exit 128 (Alico Road) on Interstate 75, offering easy freeway access to multi-modal shipping.

## **Property Highlights**

Address 16120-16190 Lee Rd. Fort Myers, FL 33912

TOTE Phycis, TES

**Year Built** 2018 / 2020

Total Bldg. SF 294,011 SF

**Available SF** 4,480-6,958 SF

**Lease Rate** \$16.50 - 17.00 NNN

**CAM** \$4.42 / SF

Submarket S Fort Myers / San Carlos

**Drive-Ins** 16' x 16'

Clear Height 18' - 24'

Zoning IPD