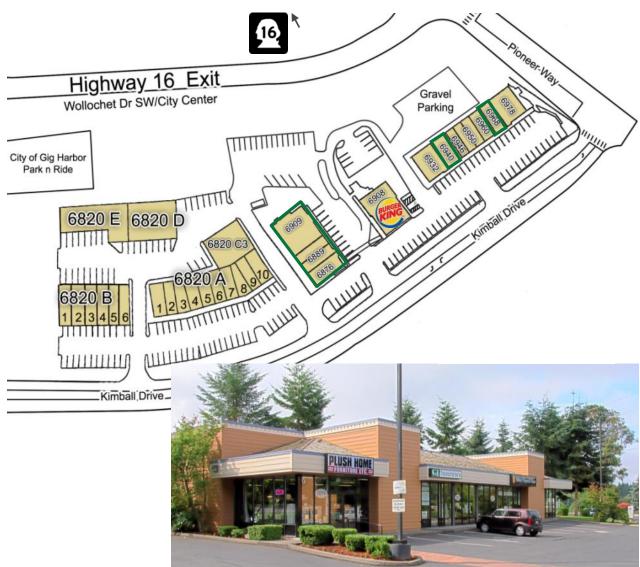

### **LOCATION DETAILS**

- 3.6 miles from Tacoma Narrows
  Bridge and Tacoma Narrows Airport
- Access provided from both Pioneer
  Way and Kimball Drive
- Traffic counts exiting Highway 16:
  6,000 CPD
- Traffic counts Pioneer Way: 10,000 CPD

### **AVAILABLE**

Neighboring centers under same ownership and management.

- 928 5,923 sf available
- \$20.00 per square foot, plus NNN

## **Property Highlights**

- Excellent location just off Highway 16
- Mature neighborhood/convenience center
- High income demographics and dense population
- Captive area market
- Direct access from 4 points off Kimball Drive
- Retail and warehouse/storage space available
- · Great mix of local and national tenants
- Monument signage available

### **TENANTS**

6820 - 6978 Kimball Drive, Gig Harbor, WA 98335

| SUITE              | TENANT                      | SQ. FT. | RATE             |
|--------------------|-----------------------------|---------|------------------|
| 6978               | Gig Harbor Dry Cleaners     | 1,953   | Leased           |
| 6968               | Available                   | 1,494   | \$20.00 psf, NNN |
| 6950               | Kimball Espresso/Gallery    | 1,200   | Leased           |
| 6946               | Clark's Jewelers            | 600     | Leased           |
| 6940               | Available                   | 1,200   | \$20.00 psf, NNN |
| 6932               | Ultimate Looks Hair Design  | 1,632   | Leased           |
| 6908               | Burger King                 | 3,200   | Leased           |
| 6876/6878          | Available                   | 1,995   | \$20.00 psf, NNN |
| 6889               | Available                   | 928     | \$20.00 psf, NNN |
| 6909               | Available                   | 3,000   | \$20.00 psf, NNN |
|                    |                             |         |                  |
| 6820A #1, #2       | Kinza Teriyaki              | 1,616   | Lease            |
| 6820A #3           | The Village Barber          | 813     | Leased           |
| 6820A #4           | Subway                      | 1,175   | Leased           |
| 6820A #5, #6 ½     | Microlynx                   | 1,363   | Leased           |
| 6820A #6 ½, #7, #8 | Harbor Farms Meat & Seafood | 2,281   | Leased           |
| 6820A #9, #10      | Benjamin Moore Paint        | 1,650   | Leased           |
| 6820B #1, #2, #3   | Old Town Bicycle            | 2,800   | Leased           |
| 6820B #4           | TNT Nail & Spa              | 894     | Leased           |
| 6820B #5           | Jackson-Hewitt              | 656     | Leased           |
| 6820B #6           | Alexei Salon                | 900     | Leased           |
| 6820C #3           | Wet Coast Brewery           | 3,015   | Leased           |
| 6823D&E            | Harbor Dance                | 7,170   | Leased           |