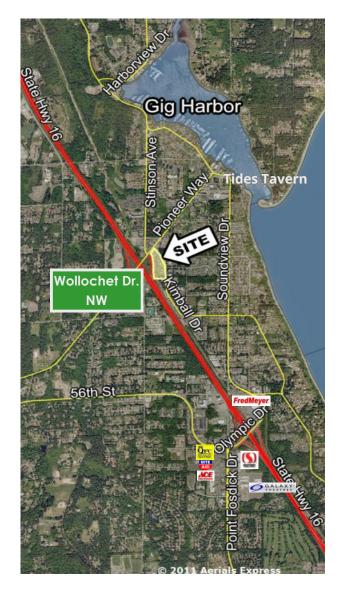

### **LOCATION DETAILS**

- 3.6 miles from Tacoma Narrows
  Bridge and Tacoma Narrows Airport
- Access provided from both Pioneer
  Way and Kimball Drive
- Traffic counts exiting Highway 16:
  6,000 CPD
- Traffic counts Pioneer Way: 10,000 CPD