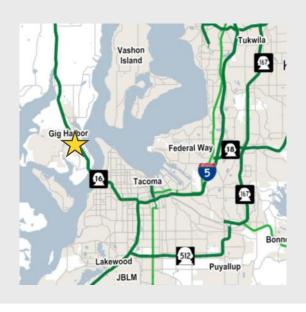

### **LOCATION DETAILS**

- 3.6 miles from Tacoma Narrows
  Bridge and Tacoma Narrows Airport
- Access provided from both Pioneer
  Way and Kimball Drive
- Traffic counts exiting Highway 16:
  6,000 CPD
- Traffic counts Pioneer Way: 10,000 CPD