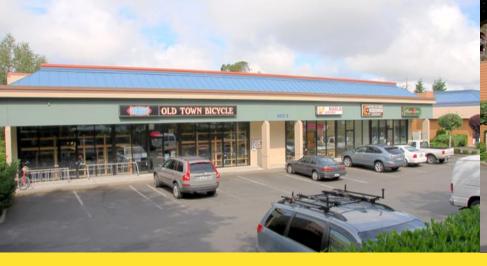

### **TENANTS**

6820 - 6978 Kimball Drive, Gig Harbor, WA 98335

| SUITE              | TENANT                      | SQ. FT. | RATE             |
|--------------------|-----------------------------|---------|------------------|
| 6978               | Gig Harbor Dry Cleaners     | 1,953   | Leased           |
| 6968               | Available                   | 1,494   | \$20.00 psf, NNN |
| 6950               | Kimball Espresso/Gallery    | 1,200   | Leased           |
| 6946               | Clark's Jewelers            | 600     | Leased           |
| 6940               | Available                   | 1,200   | \$20.00 psf, NNN |
| 6932               | Ultimate Looks Hair Design  | 1,632   | Leased           |
| 6908               | Burger King                 | 3,200   | Leased           |
| 6876/6878          | Available                   | 1,995   | \$20.00 psf, NNN |
| 6889               | Available                   | 928     | \$20.00 psf, NNN |
| 6909               | Available                   | 3,000   | \$20.00 psf, NNN |
|                    |                             |         |                  |
| 6820A #1, #2       | Kinza Teriyaki              | 1,616   | Lease            |
| 6820A #3           | The Village Barber          | 813     | Leased           |
| 6820A #4           | Subway                      | 1,175   | Leased           |
| 6820A #5, #6 ½     | Microlynx                   | 1,363   | Leased           |
| 6820A #6 ½, #7, #8 | Harbor Farms Meat & Seafood | 2,281   | Leased           |
| 6820A #9, #10      | Benjamin Moore Paint        | 1,650   | Leased           |
| 6820B #1, #2, #3   | Old Town Bicycle            | 2,800   | Leased           |
| 6820B #4           | TNT Nail & Spa              | 894     | Leased           |
| 6820B #5           | Jackson-Hewitt              | 656     | Leased           |
| 6820B #6           | Alexei Salon                | 900     | Leased           |
| 6820C #3           | Wet Coast Brewery           | 3,015   | Leased           |
| 6823D&E            | Harbor Dance                | 7,170   | Leased           |