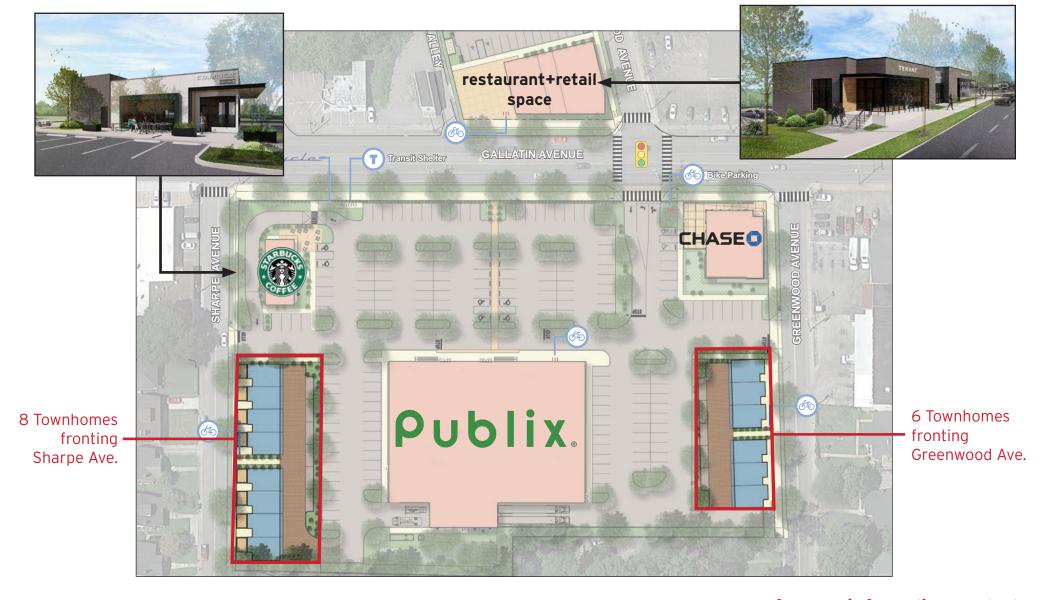

## opportunity

The townhomes are zoned under an SP that allows short-term rentals.

Located in the heart of East Nashville along the main retail corridor of Gallatin Avenue

Part of the new Publix-anchored Hill Center Greenwood development

14 Townhomes with 3-4 bedrooms, 4 bathrooms, and 2-car garages

Expected Delivery in Q4 2020

## hill center greenwood