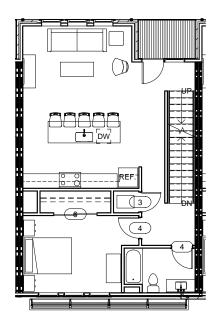

## floor plans

#### \*LOT G: 6 TOWNHOMES

3 BED / 4 BATH CONDITIONED: 2,168 SF

**UNCONDITIONED: 507 SF** 

(GARAGE & PATIO)

**TOTAL: 2,675 SF** 

**OVERALL BUILDING** 

5,548 GSF/ FLOOR = **16,644 GSF** 

SECOND FLOOR PLAN OVERALL - E -