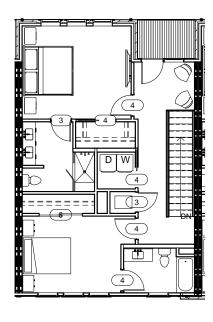

## floor plans

(2) Callout 1

1/8" = 1'-0"

THIRD FLOOR PLAN OVERALL - E -

(3) Callout 1

1/8" = 1'-0"