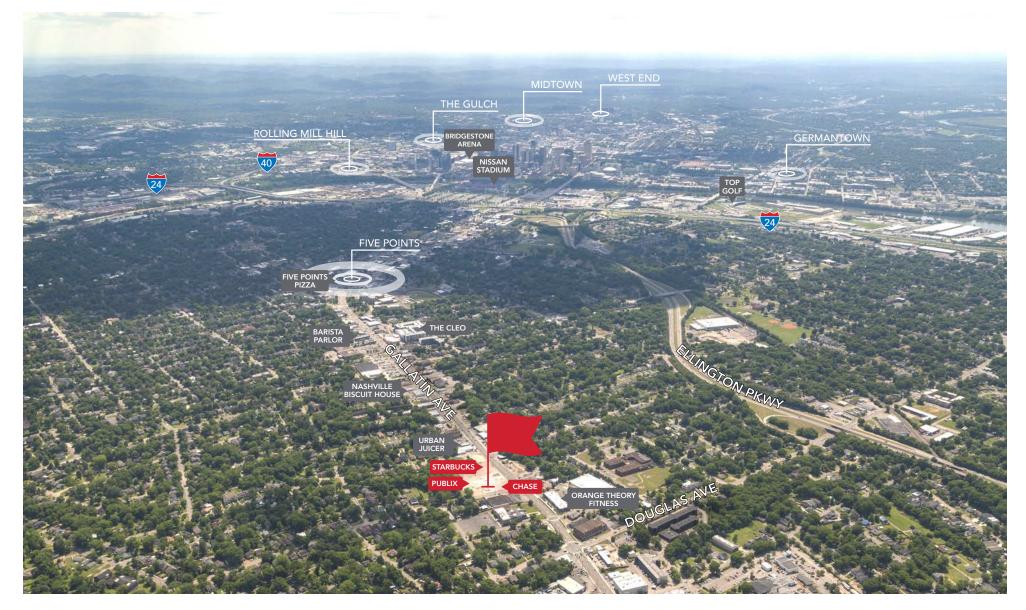

CONDITIONED: 2,168 SF **UNCONDITIONED: 507 SF** 

(GARAGE & PATIO)

**TOTAL: 2,675 SF** 

**OVERALL BUILDING** 7,395 GSF/ FLOOR = **22,185 GSF** 



FIRST FLOOR PLAN OVERALL - E -

1) Callout 1 1/8" = 1'-0"

#### \*LOT G: 6 TOWNHOMES

3 BED / 4 BATH CONDITIONED: 2,168 SF

**UNCONDITIONED: 507 SF** 

(GARAGE & PATIO)

**TOTAL: 2,675 SF** 

**OVERALL BUILDING** 

5,548 GSF/ FLOOR = **16,644 GSF** 



SECOND FLOOR PLAN OVERALL - E -

(2) Callout 1

1/8" = 1'-0"



THIRD FLOOR PLAN OVERALL - E -

(3) Callout 1

1/8" = 1'-0"

### for more information, contact

**LEE WHITE** 

TREANOR GRANBERY

615.250.8673

615.250.8685



## hill center greenwood



### $for \, more \, information, \, contact$

LEE WHITE

TREANOR GRANBERY

615.250.8673

615.250.8685

Iwhite@southeastventure.com

## location



### $for \, more \, information, \, contact$

LEE WHITE

TREANOR GRANBERY

615.250.8673

615.250.8685

Iwhite@southeastventure.com



## points of interest



### for more information, contact

LEE WHITE

TREANOR GRANBERY

615.250.8673

615.250.8685

lwhite@southeastventure.com

# for more information, contact

**LEE WHITE** 

615.250.8673

lwhite@southeastventure.com

**TREANOR GRANBERY** 

615.250.8685