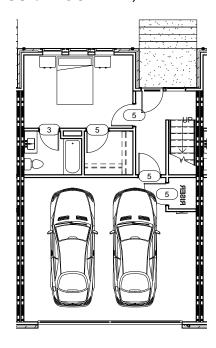

## floor plans

#### \*LOT E: 8 TOWNHOMES

3 BED / 4 BATH CONDITIONED: 2,168 SF **UNCONDITIONED: 507 SF** 

(GARAGE & PATIO)

**TOTAL: 2,675 SF** 

**OVERALL BUILDING** 7,395 GSF/ FLOOR = **22,185 GSF** 

FIRST FLOOR PLAN OVERALL - E -

1) Callout 1 1/8" = 1'-0"