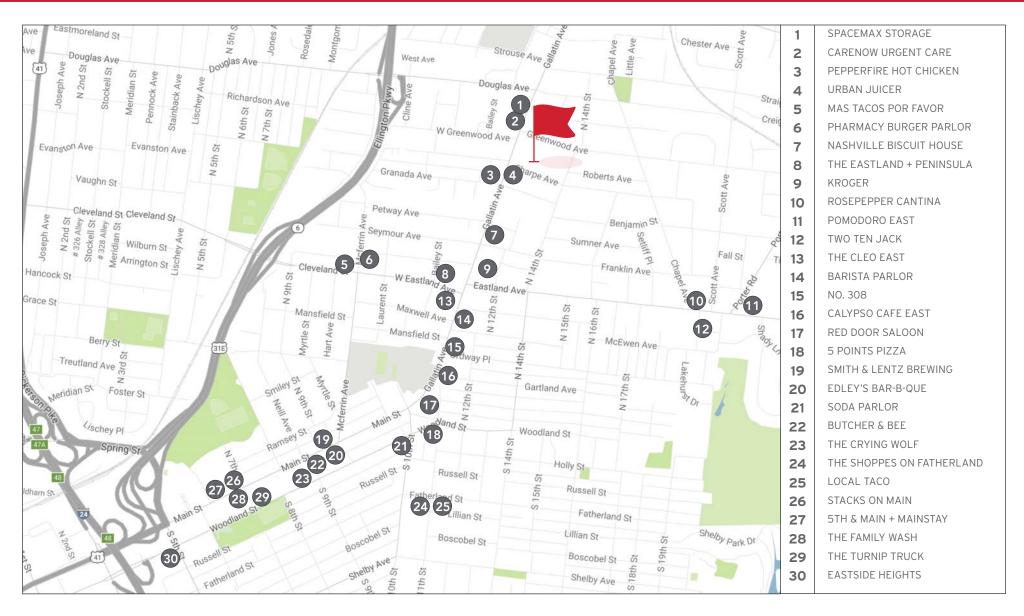

OR PLAN OVERALL - E -

1) Callout 1 1/8" = 1'-0"

#### \*LOT G: 6 TOWNHOMES

3 BED / 4 BATH CONDITIONED: 2,168 SF

**UNCONDITIONED: 507 SF** 

(GARAGE & PATIO)

**TOTAL: 2,675 SF** 

**OVERALL BUILDING** 

5,548 GSF/ FLOOR = **16,644 GSF** 



SECOND FLOOR PLAN OVERALL - E -

(2) Callout 1

1/8" = 1'-0"



THIRD FLOOR PLAN OVERALL - E -

(3) Callout 1

1/8" = 1'-0"

### for more information, contact

**LEE WHITE** 

TREANOR GRANBERY

615.250.8673

615.250.8685



## hill center greenwood



### $for \, more \, information, \, contact$

LEE WHITE

TREANOR GRANBERY

615.250.8673

615.250.8685

Iwhite@southeastventure.com

## location



### $for \, more \, information, \, contact$

LEE WHITE

TREANOR GRANBERY

615.250.8673

615.250.8685

Iwhite@southeastventure.com



## points of interest



### for more information, contact

LEE WHITE

TREANOR GRANBERY

615.250.8673

615.250.8685

lwhite@southeastventure.com

# for more information, contact

**LEE WHITE** 

615.250.8673

lwhite@southeastventure.com

**TREANOR GRANBERY** 

615.250.8685