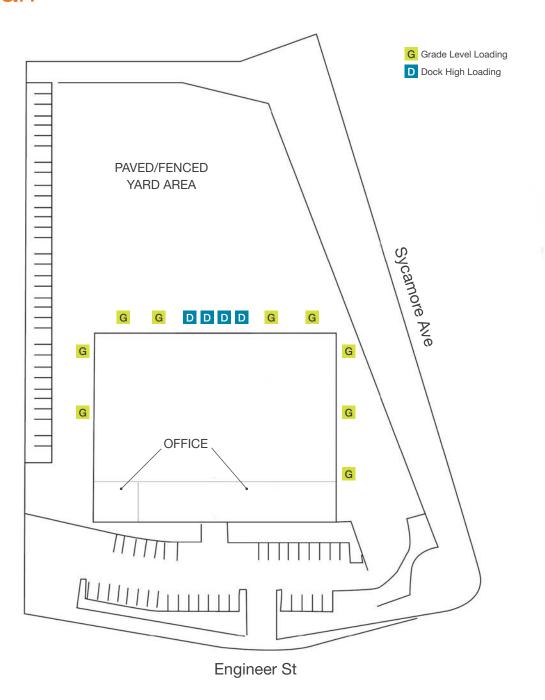

Front parcel: 2.16 AC with building Rear parcel: 1.25 AC excess land

Zoned M (outside storage allowed)

1.25 AC secure/paved storage yard

9 grade level doors;4 dock high doors

24' - 28' ft clear height

0.45 GPM/3,000 SF fire sprinklers

1,000 amps, 277/480 volt power

Corner location, high visibility

Lease Rate: \$0.83 PSF NNN\*

\*NNN estimated at \$0.17 PSF/mo





#### Contacts

Bob Willingham, SIOR 858.369.3013 bobw@kiddermathews.com LIC #01469841 Ronald L. King, SIOR 858.369.3011 rking@kiddermathews.com LIC #00868661



# For Lease

### Floor Plans

#### First Floor



#### Second Floor



#### Contact

**Bob Willingham, SIOR** 858.369.3013 bobw@kiddermathews.com LIC #01469841

Ronald L. King, SIOR 858.369.3011 rking@kiddermathews.com LIC #00868661



# For Lease

### Site Plan



#### Contact

**Bob Willingham, SIOR** 858.369.3013 bobw@kiddermathews.com LIC #01469841

Ronald L. King, SIOR 858.369.3011 rking@kiddermathews.com LIC #00868661