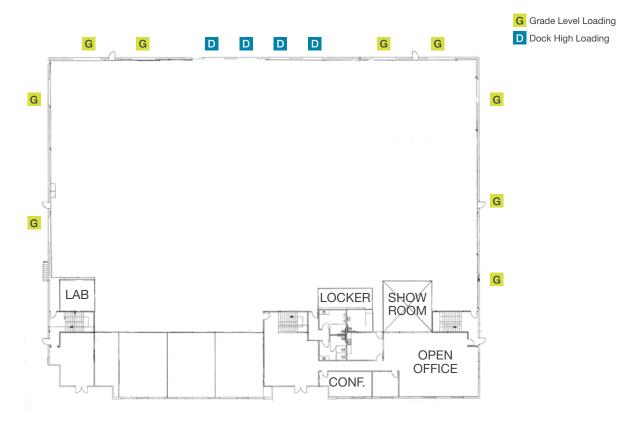

### For Lease

# ±41,944 SF with 1.25 Acre Yard

1390 Engineer Street Vista, CA 92081

± 41,944 SF

±8,200 SF of office ±2,300 SF of HVAC production area

±3.41 AC on 2 parcels

Front parcel: 2.16 AC with building Rear parcel: 1.25 AC excess land

Zoned M (outside storage allowed)

1.25 AC secure/paved storage yard

9 grade level doors;4 dock high doors

24' - 28' ft clear height

0.45 GPM/3,000 SF fire sprinklers

1,000 amps, 277/480 volt power

Corner location, high visibility

Lease Rate: \$0.83 PSF NNN\*

\*NNN estimated at \$0.17 PSF/mo





#### Contacts

Bob Willingham, SIOR 858.369.3013 bobw@kiddermathews.com LIC #01469841 Ronald L. King, SIOR 858.369.3011 rking@kiddermathews.com LIC #00868661



# For Lease

### Floor Plans

#### First Floor



#### Second Floor



#### Contact

**Bob Willingham, SIOR** 858.369.3013 bobw@kiddermathews.com LIC #01469841

Ronald L. King, SIOR 858.369.3011 rking@kiddermathews.com LIC #00868661



# For Lease

### Site Plan



#### Contact

**Bob Willingham, SIOR** 858.369.3013 bobw@kiddermathews.com LIC #01469841

Ronald L. King, SIOR 858.369.3011 rking@kiddermathews.com LIC #00868661