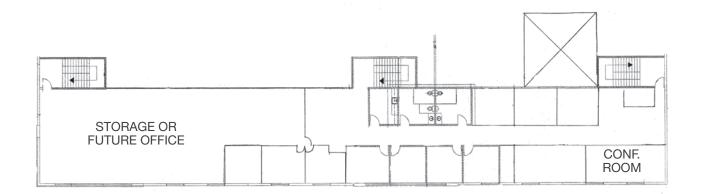

### For Lease

# ±41,944 SF with 1.25 Acre Yard

1390 Engineer Street Vista, CA 92081

± 41,944 SF

±8,200 SF of office ±2,300 SF of HVAC production area

±3.41 AC on 2 parcels

Front parcel: 2.16 AC with building Rear parcel: 1.25 AC excess land

Zoned M (outside storage allowed)

1.25 AC secure/paved storage yard

9 grade level doors;4 dock high doors

24' - 28' ft clear height

0.45 GPM/3,000 SF fire sprinklers

1,000 amps, 277/480 volt power

Corner location, high visibility

Lease Rate: \$0.83 PSF NNN\*

\*NNN estimated at \$0.17 PSF/mo





#### Contacts

Bob Willingham, SIOR 858.369.3013 bobw@kiddermathews.com LIC #01469841 Ronald L. King, SIOR 858.369.3011 rking@kiddermathews.com LIC #00868661



# For Lease

### Floor Plans

#### First Floor



#### Second Floor



#### Contact

**Bob Willingham, SIOR** 858.369.3013 bobw@kiddermathews.com LIC #01469841

Ronald L. King, SIOR 858.369.3011 rking@kiddermathews.com LIC #00868661



# For Lease

### Site Plan



#### Contact

**Bob Willingham, SIOR** 858.369.3013 bobw@kiddermathews.com LIC #01469841

Ronald L. King, SIOR 858.369.3011 rking@kiddermathews.com LIC #00868661