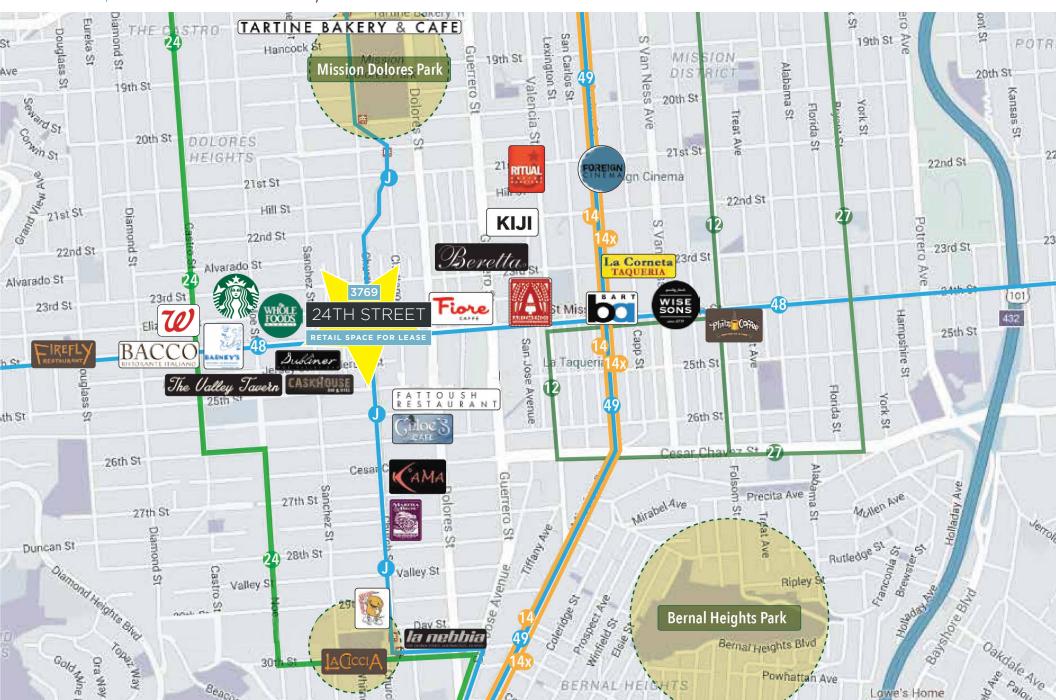

## **FEATURES:** +/- 1,746 SF Wide 24th Street Storefront @ Church Street **&** Excellent Visibility Zoning: NCD - 24th Street - Noe Valley Neighborhood Commercial Nearby Neighbors Include Whole Foods, Pressed Juicery, Fresca, Anthem, 24 Hour Fitness, La Boulangrie, and More Close to BART & MUNI: J Church, 36 Eureka, 24 Divisadero, 48 Quintera Street & Monthly Parking Nearby PROPERTY LINE TYP. HOT WATER HEATER TYP. BATHROOM EQUIPMENT MARKET STREET BEAM ABOVE TYP. SKYLIGHT

**3769** | 24<sup>™</sup> STREET • *Map* 

## NEIGHBORHOOD

3769