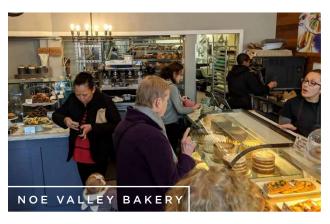

- ELEC.

## **FEATURES:** +/- 1,746 SF Wide 24th Street Storefront @ Church Street **&** Excellent Visibility Zoning: NCD - 24th Street - Noe Valley Neighborhood Commercial Nearby Neighbors Include Whole Foods, Pressed Juicery, Fresca, Anthem, 24 Hour Fitness, La Boulangrie, and More Close to BART & MUNI: J Church, 36 Eureka, 24 Divisadero, 48 Quintera Street & Monthly Parking Nearby PROPERTY LINE TYP. HOT WATER HEATER TYP. BATHROOM EQUIPMENT MARKET STREET BEAM ABOVE TYP. SKYLIGHT



**3769** | 24<sup>™</sup> STREET • *Map* 













## NEIGHBORHOOD







3769

## 24TH STREET

RETAIL SPACE FOR LEASE



HALEY KLEIN
415.404.7330
haley@mavenproperties.com
BRE #01907308

SANTINO DEROSE office 415.404.7337 sd@mavenproperties.com BRE #01338326

NOTICE: This information has been secured from sources we believe to be reliable but we make no representations, warranties, express or implied, as to the accuracy of the information. Listing broker has been given enough information to provide only a preliminary interest in the property. The materials are not to be considered fact. The information contained herein is not a substitute for thorough due diligence investigation. References to square footage, zoning, use, or age are approximate. Please contact the San Francisco Planning Department to verify zoning at (415) 558-6378, as neither broker or landl