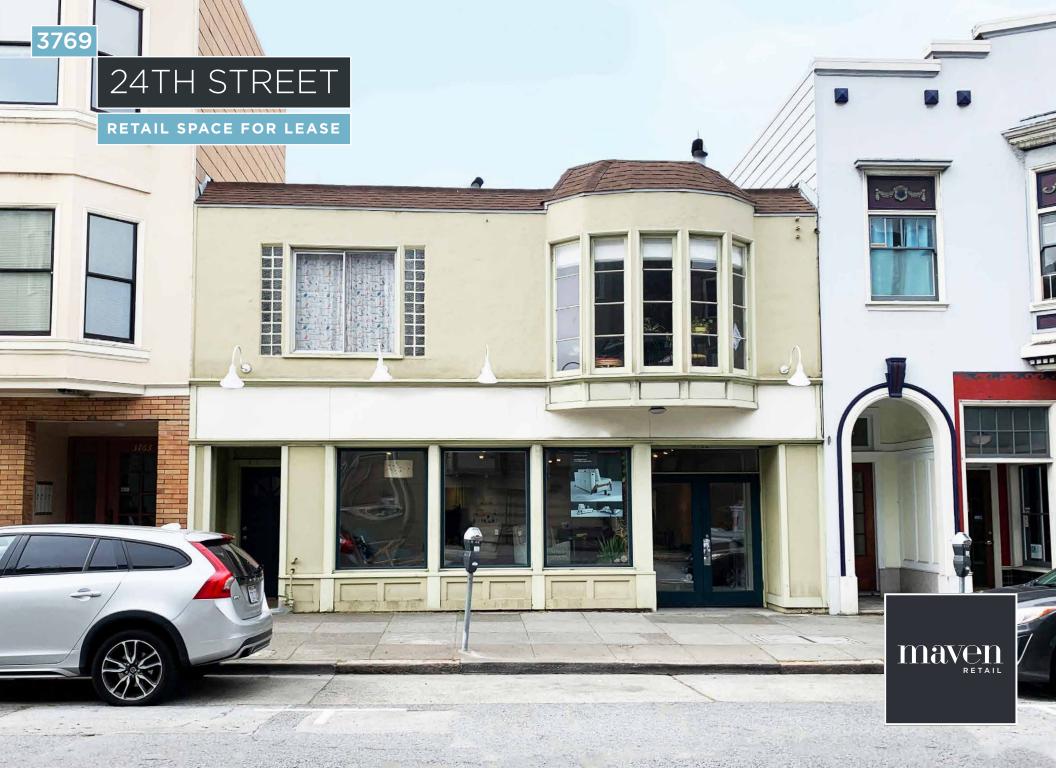

## **FEATURES:** +/- 1,746 SF Wide 24th Street Storefront @ Church Street **&** Excellent Visibility Zoning: NCD - 24th Street - Noe Valley Neighborhood Commercial Nearby Neighbors Include Whole Foods, Pressed Juicery, Fresca, Anthem, 24 Hour Fitness, La Boulangrie, and More Close to BART & MUNI: J Church, 36 Eureka, 24 Divisadero, 48 Quintera Street & Monthly Parking Nearby PROPERTY LINE TYP. HOT WATER HEATER TYP. BATHROOM EQUIPMENT MARKET STREET BEAM ABOVE TYP. SKYLIGHT