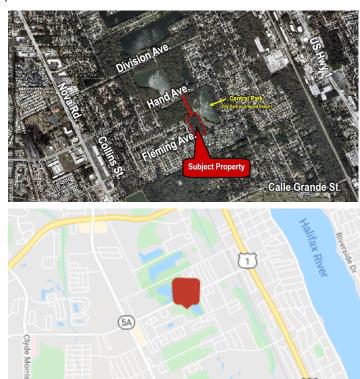

The site is walking distance to City of Ormond Beach's Central Park with an entrance access on Fleming Ave.