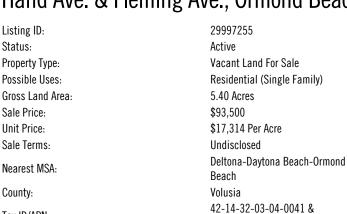

## 5.40 +/- Acres Hand Ave. & Fleming Ave., Ormond Beach, FL 32174

42-14-32-03-04-0310

Tax ID/APN:

County:

Status:

**Overview/Comments** 

This vacant and beautiful wooded 5.4 +/- acre site is located on a City paved road, with utilities, and has great potential for an affordable small scale investor, spec builder or a person looking for a lot for himself & selling off 1 or 2 lots and end up getting his lot for perhaps a steal deal or free! The lot configurations could consist of either:

 2 large estate home site lots with approximate site dimensions of 170' X 640' or consisting of 2.5 acres +/- each or

• 3 large home site lots with approximate dimensions of 113' X 640' or consisting of 1.67 acres +/- each

The site is walking distance to City of Ormond Beach's Central Park with an entrance access on Fleming Ave.