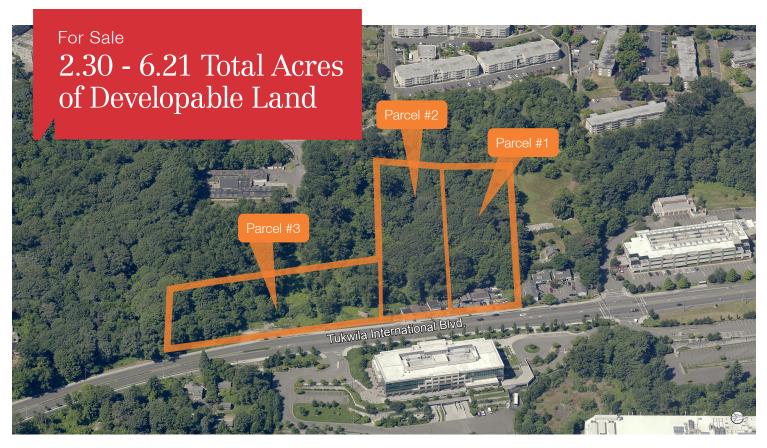

#### Parcel #1 (092304 9102)

- 80,866 SF (1.85 acres) of land
- 960 SF service building

### Parcel #2 (092304 9117)

- 89,289 SF (2.05 acres) of land
- 2,160 SF service building

#### Parcel #3 (092304 9438)

- 100,218 SF (2.30 acres) of land
- Undeveloped

# **12455 Tukwila International Blvd.** Tukwila, WA

- 270,373 SF (6.21 acres) of total developable land
- Zoning: C/Ll
- Existing income in place
- Curb cuts from Tukwila International Blvd in place at Parcel #3 for future development
- Center turn lane for easy access
- Minutes from I-5, Port of Seattle, and Sea-tac International Airport
- Current in-place income:
  - Royal Auto Repair: \$1,977/month, gross (expiring 10/1/2015)
  - Jonny's Auto Body: \$3,250/month, gross (expiring 5/31/2017)
  - Total annual gross: \$62,724/year
- For sale: \$1,695,000 (\$6.27 PSF)
- Owner will consider selling the parcels separately