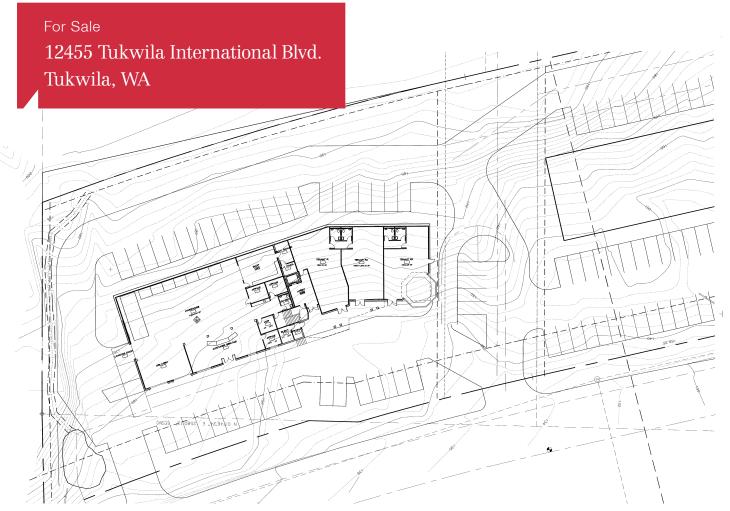

Conceptual Plan For Parcel #3

600 108th Avenue Suite 340 Bellevue, Washington 98004 +1 425 586 5600 nai-psp.com

1 B P E E