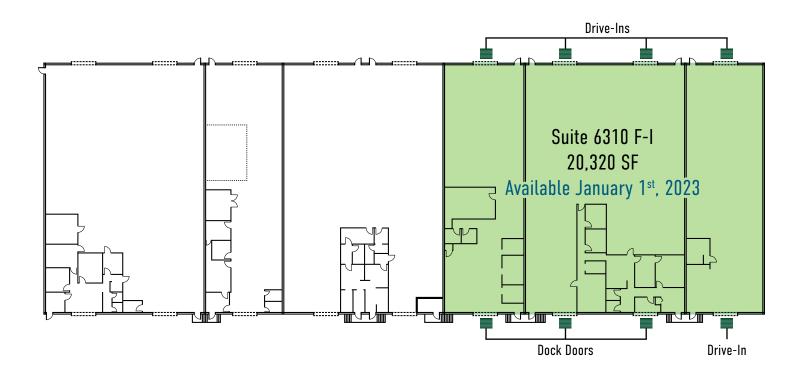

### BUILDING 1

6310 Gravel Avenue Alexandria, VA 223<u>10</u>

### PROPERTY HIGHLIGHTS

Rental Rate: \$11.95 NNN

Space: Suite 6310 F-I: 20,320 SF

Parking: 1 per 1,000 SF

Column Spacing: 25' x 38'

Zoning: I-4

Ceiling Height: 18'

Operating Expenses: \$2.55 PSF

Loading: Four (3) Docks

Four (5) Drive-Ins

BOB GIBBS
Executive Vice President
+1 703 905 0301
bob.gibbs@cbre.com

TONY RUSSO
Senior Vice President
+1 703 905 0210
tony.russo@cbre.com