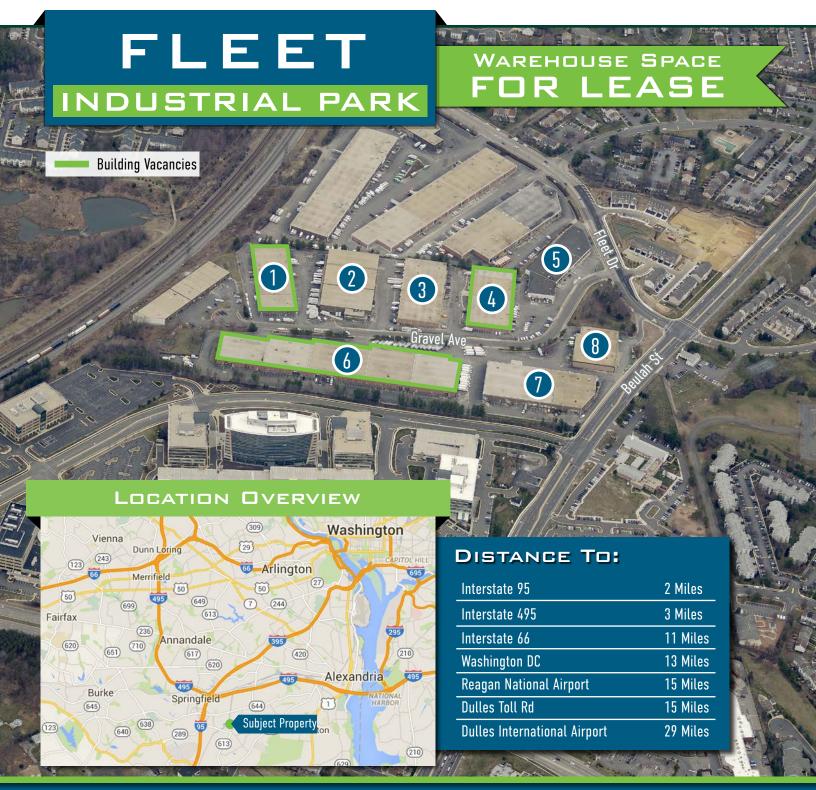

### PARK OVERVIEW

Fleet Industrial Park is a 489,372 square foot business park consisting of 8 Industrial warehouse buildings. It is located in Alexandria, Virginia, just minutes from Interstate 95 and 495. The park offers clear heights ranging from 18 to 24 feet, and contains 63 loading docks and 50 drive-ins, creating a highly functional warehouse facility for industrial and flex users.

### PARK HIGHLIGHTS

- Allows for flexible tenant uses with 18' to 24' clear heights
- 63 loading docks
- > 50 drive-in doors
- Average of 90' truck court radius
- Located just 13 miles south of Washington, DC and three miles from the "mixing bowl" where I-95, I-395 and I-495 join in Fairfax County
- > Constructed of brick and block
- > Built in 1971