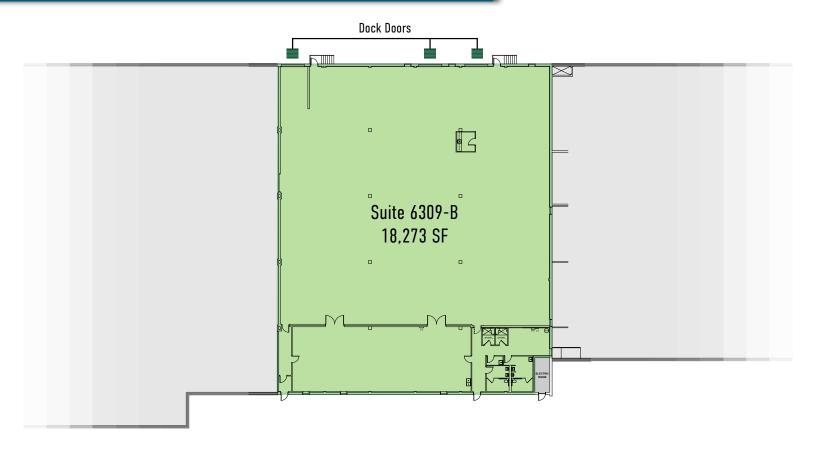

### BUILDING 6

6305-6313 GRAVEL AVENUE ALEXANDRIA, VA 22310

### PROPERTY HIGHLIGHTS

Rental Rate: \$11.50 NNN

Space: Suite 6309-B: 18,273 SF

Parking: Abundant

Column Spacing: 25' x 38'

Zoning: I-4

Ceiling Height: 20'

Operating Expenses: \$2.55 PSF

Loading: Three (3) Docks

BOB GIBBS
Executive Vice President
+1 703 905 0301
bob.gibbs@cbre.com

TONY RUSSO
Senior Vice President
+1 703 905 0210
tony.russo@cbre.com

BOB GIBBS
Executive Vice President
+1 703 905 0301
bob.gibbs@cbre.com