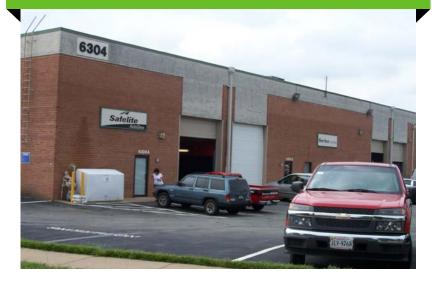

### BUILDING 4

6304 Gravel Avenue Alexandria, VA 223<u>10</u>

### PROPERTY HIGHLIGHTS

Rental Rate: \$11.95 NNN

Space: Suite 6304-A: 24,000 SF

Parking: 1 per 1,000 SF

Column Spacing: 24' x 38'

Zoning: I-4

Ceiling Height: 22'

Operating Expenses: \$2.55 PSF

Loading: Four (4) Docks

Four (4) Drive-Ins

BOB GIBBS
Executive Vice President
+1 703 905 0301
bob.gibbs@cbre.com

TONY RUSSO
Senior Vice President
+1 703 905 0210
tony.russo@cbre.com