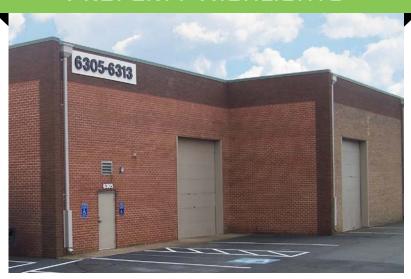

### BUILDING 6

6305-6313 GRAVEL AVENUE ALEXANDRIA, VA 22310

### PROPERTY HIGHLIGHTS

Rental Rate: \$11.50 NNN

Space: Suite 6309-B: 18,273 SF

Parking: Abundant

Column Spacing: 25' x 38'

Zoning: I-4

Ceiling Height: 20'

Operating Expenses: \$2.55 PSF

Loading: Three (3) Docks

BOB GIBBS
Executive Vice President
+1 703 905 0301
bob.gibbs@cbre.com

TONY RUSSO
Senior Vice President
+1 703 905 0210
tony.russo@cbre.com

BOB GIBBS
Executive Vice President
+1 703 905 0301
bob.gibbs@cbre.com