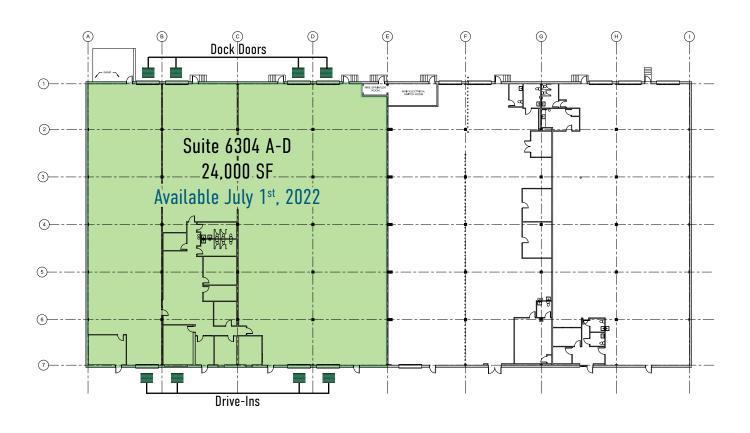

### BUILDING 4

6304 Gravel Avenue Alexandria, VA 223<u>10</u>

### PROPERTY HIGHLIGHTS

Rental Rate: \$11.95 NNN

Space: Suite 6304-A: 24,000 SF

Parking: 1 per 1,000 SF

Column Spacing: 24' x 38'

Zoning: I-4

Ceiling Height: 22'

Operating Expenses: \$2.55 PSF

Loading: Four (4) Docks

Four (4) Drive-Ins

BOB GIBBS
Executive Vice President
+1 703 905 0301
bob.gibbs@cbre.com

TONY RUSSO
Senior Vice President
+1 703 905 0210
tony.russo@cbre.com