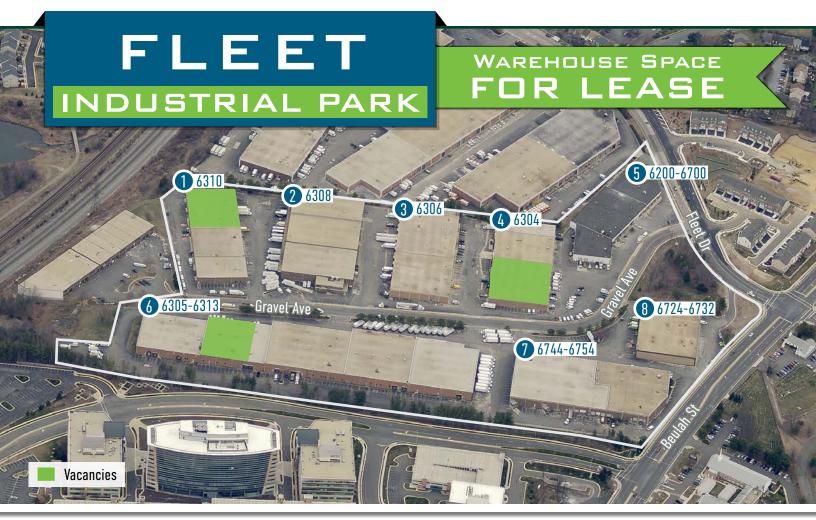

### PARK OVERVIEW

Fleet Industrial Park is a 489,372 square foot business park consisting of 8 Industrial warehouse buildings. It is located in Alexandria, Virginia, just minutes from Interstate 95 and 495. The park offers clear heights ranging from 18 to 24 feet, and contains 63 loading docks and 50 drive-ins, creating a highly functional warehouse facility for industrial and flex users.

### PARK HIGHLIGHTS

- Allows for flexible tenant uses with 18' to 24' clear heights
- 63 loading docks
- > 50 drive-in doors
- Average of 90' truck court radius
- Located just 13 miles south of Washington, DC and three miles from the "mixing bowl" where I-95, I-395 and I-495 join in Fairfax County
- > Constructed of brick and block
- > Built in 1971