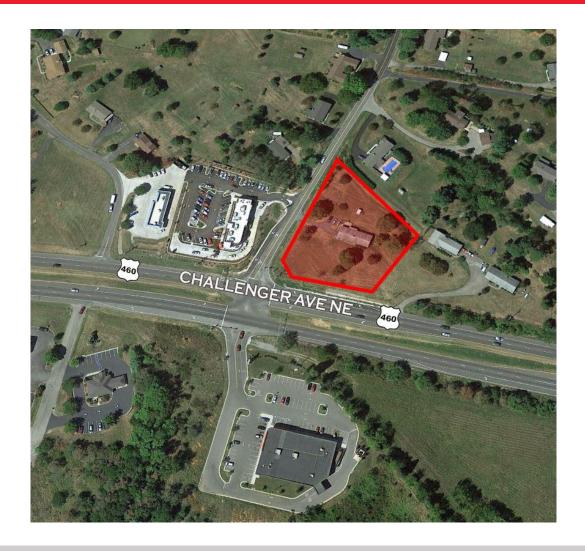

## RETAIL LAND FOR SALE 1.44 AC ON CHALLENGER AVE NE

1423 W Ruritan Road | Roanoke, VA 24012

## **Property Features**

- 1.44 Acres
- Corner lot parcel located at Challenger Avenue and W Ruritan Road
- · High visibility with site above street
- Traffic signal at Challenger Avenue
- · Currently zoned R1 will need to be rezoned
- · Well water and septic located on property
- 35,000 VPD
- Reduced Price: \$549,000