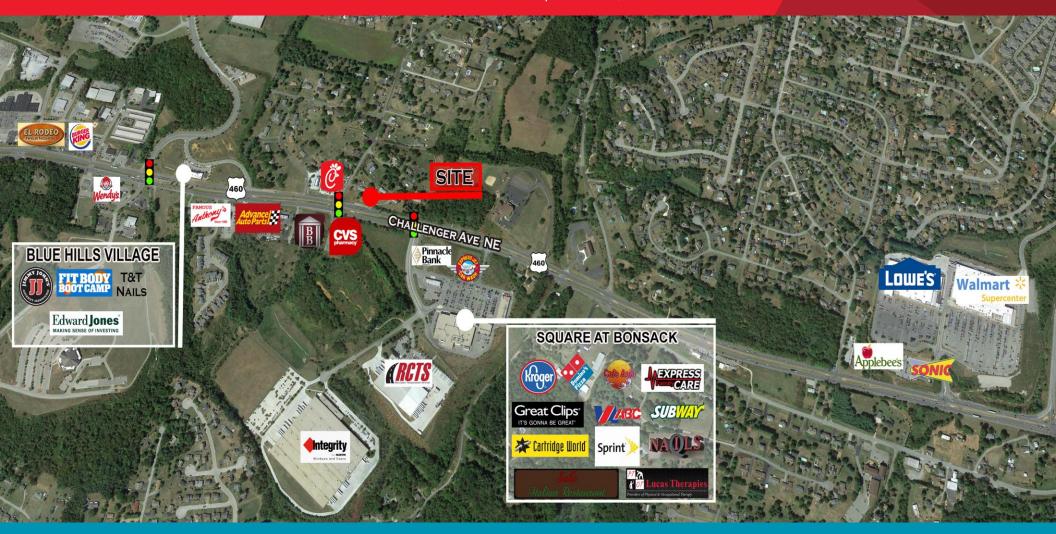

## RETAIL LAND FOR SALE 1.44 AC ON CHALLENGER AVE NE

1423 W Ruritan Road | Roanoke, VA 24012

## **Property Features**

- 1.44 Acres
- Corner lot parcel located at Challenger Avenue and W Ruritan Road
- · High visibility with site above street
- Traffic signal at Challenger Avenue
- · Currently zoned R1 will need to be rezoned
- · Well water and septic located on property
- 35,000 VPD
- Reduced Price: \$549,000