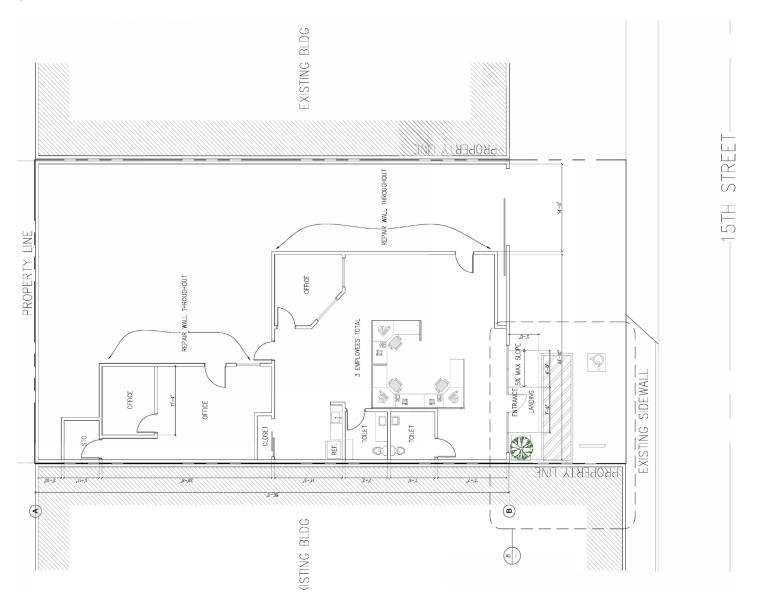

$\pm$  1,800 SF of attractive offices

Central Downtown LA location | San Pedro and 10 freeway adjacent

± 4,000 SF CTU building on ±5,009 SF of land

Great for creative uses

LAM2 zoning

Built in 1966

#### CONTACT

#### **Tom Williams**

323.837.4037 | Lic #01270201 sdaley@kiddermathews.com

### William Morrison, SIOR

323.837.4030 | Lic #00834297 williamm@kiddermathews.com

#### Robert An, SIOR

323.837.4032 | Lic #01184792 roberta@kiddermathews.com



# **FOR SALE OR LEASE**

# 761 East 15th Street













# CONTACT

**Tom Williams** 

323.837.4037 tomw@kiddermathews.com Lic #01270201

William Morrison, SIOR

323.837.4030 williamm@kiddermathews.com Lic #00834297

Robert An, SIOR

323.837.4032 roberta@kiddermathews.com Lic #01184792



# 761 East 15th Street

### **SITE PLAN**



### CONTACT

#### **Tom Williams**

323.837.4037 tomw@kiddermathews.com Lic #01270201

### William Morrison, SIOR

323.837.4030 williamm@kiddermathews.com Lic #00834297

# Robert An, SIOR

323.837.4032 roberta@kiddermathews.com Lic #01184792



# **FOR SALE OR LEASE**

# 761 East 15th Street

# **SITE PLAN**



# CONTACT

Tom Williams 323.837.4037 tomw@kiddermathews.com Lic #01270201

William Morrison, SIOR 323.837.4030 williamm@kiddermathews.com Lic #00834297

Robert An, SIOR 323.837.4032 roberta@kiddermathews.com Lic #01184792