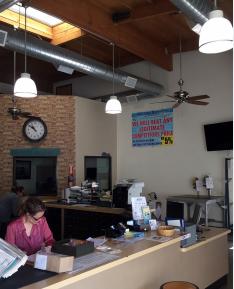

#### **FEATURES**

Stunning 17' clear flex space with  $\pm$  1,800 SF of attractive offices

Central Downtown LA location | San Pedro and 10 freeway adjacent

± 4,000 SF CTU building on ±5,009 SF of land

Great for creative uses