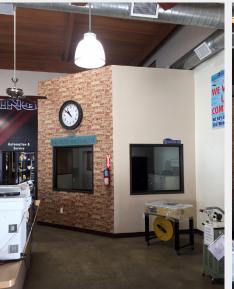

#### **FEATURES**

Stunning 17' clear flex space with  $\pm$  1,800 SF of attractive offices

Central Downtown LA location | San Pedro and 10 freeway adjacent

± 4,000 SF CTU building on ±5,009 SF of land

Great for creative uses