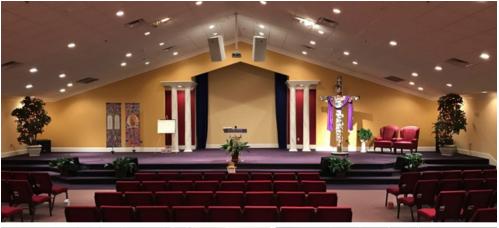

## **PROPERTY OVERVIEW**

## PROPERTY DETAILS

| Purchase Price | \$949,000                        |
|----------------|----------------------------------|
| Address        | 2620 Rankins Drive, Columbia, TN |
| Sanctuary      | Seats 298 <u>+</u>               |
| Site Size      | 4 <u>+</u> AC                    |
| Parking        | 90 <u>+</u> Parking Spaces       |
| Zoning         | GCS                              |

### **PROPERTY HIGHLIGHTS**

- Sanctuary (298+ Capacity), Fellowship Hall, Kitchen, 13 Offices/Classrooms, and a receptionist area
- 90+ Parking Spaces
- JBL Sound System in place
- Approximately 2+/- acres vacant land for expansion or playground
- Less than 2.5 miles from Historic Downtown Columbia