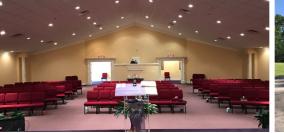

## **PROPERTY OVERVIEW**

## PROPERTY DETAILS

| Purchase Price | \$949,000                        |
|----------------|----------------------------------|
| Address        | 2620 Rankins Drive, Columbia, TN |
| Sanctuary      | Seats 298 <u>+</u>               |
| Site Size      | 4 <u>+</u> AC                    |
| Parking        | 90 <u>+</u> Parking Spaces       |
| Zoning         | GCS                              |

### **PROPERTY HIGHLIGHTS**

- Sanctuary (298+ Capacity), Fellowship Hall, Kitchen, 13 Offices/Classrooms, and a receptionist area
- 90+ Parking Spaces
- JBL Sound System in place
- Approximately 2+/- acres vacant land for expansion or playground
- Less than 2.5 miles from Historic Downtown Columbia