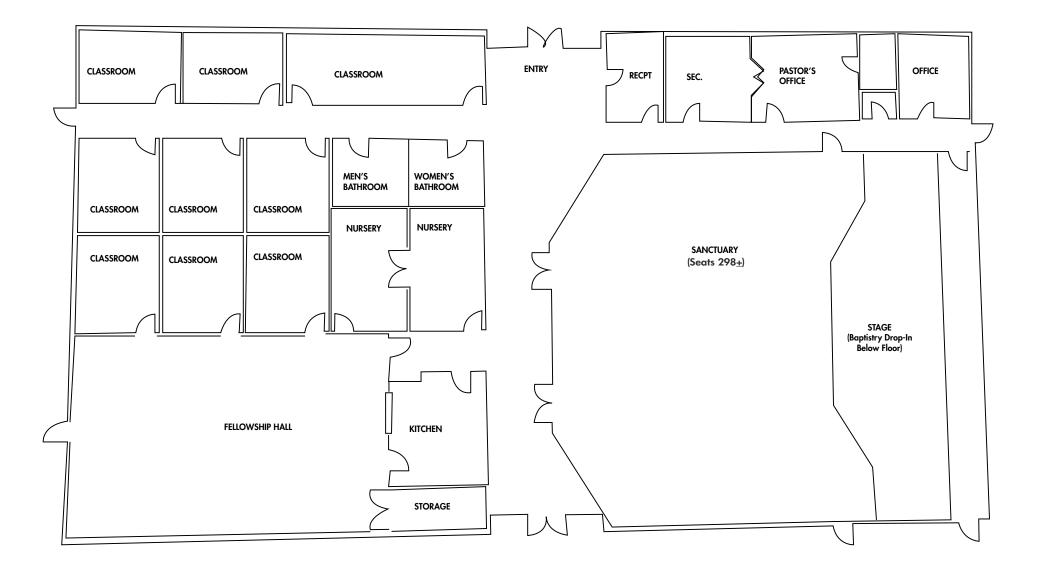

## PROPERTY DETAILS

| Purchase Price | \$949,000                        |
|----------------|----------------------------------|
| Address        | 2620 Rankins Drive, Columbia, TN |
| Sanctuary      | Seats 298 <u>+</u>               |
| Site Size      | 4 <u>+</u> AC                    |
| Parking        | 90 <u>+</u> Parking Spaces       |
| Zoning         | GCS                              |

### **PROPERTY HIGHLIGHTS**

- Sanctuary (298+ Capacity), Fellowship Hall, Kitchen, 13 Offices/Classrooms, and a receptionist area
- 90+ Parking Spaces
- JBL Sound System in place
- Approximately 2+/- acres vacant land for expansion or playground
- Less than 2.5 miles from Historic Downtown Columbia