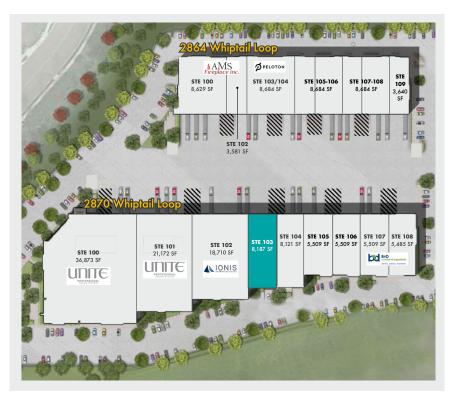

#### **AVAILABILITY CHART**

| Address            | Suite | SF       | Base Rent  | Availability |
|--------------------|-------|----------|------------|--------------|
| 2870 Whiptail Loop | 103   | 8,187 SF | \$1.50 NNN | 10/1/2022    |

# el·e·vate

| SUITE DESCRIPTION        |                                                                                                                                                               |
|--------------------------|---------------------------------------------------------------------------------------------------------------------------------------------------------------|
| <b>Building Address:</b> | 2870 Whiptail Loop                                                                                                                                            |
| Suite:                   | 103                                                                                                                                                           |
| Square Feet:             | 8,187 SF                                                                                                                                                      |
| Lease Rate:              | \$1.50/SF NNN                                                                                                                                                 |
| Comments:                | Reception, 4 Private Offices,<br>Conference Room, Open Office<br>Area, Restrooms, Mezzanine and<br>Warehouse with 2 Dock High Doors<br>and 1 Grade Level Door |
| Availability:            | 10/1/2022                                                                                                                                                     |
|                          |                                                                                                                                                               |