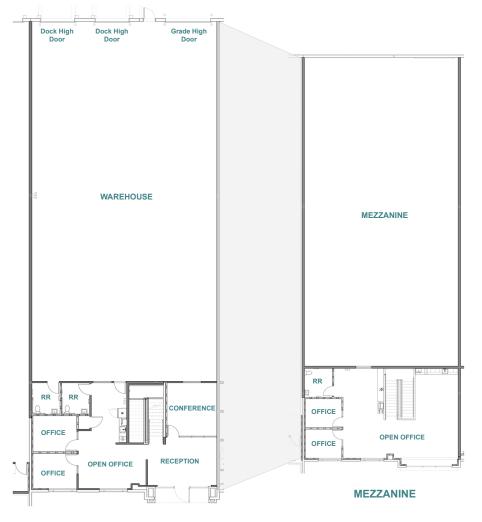

# el·e·vate

| SUITE DESCRIPTION        |                                                                                                                                                               |
|--------------------------|---------------------------------------------------------------------------------------------------------------------------------------------------------------|
| <b>Building Address:</b> | 2870 Whiptail Loop                                                                                                                                            |
| Suite:                   | 103                                                                                                                                                           |
| Square Feet:             | 8,187 SF                                                                                                                                                      |
| Lease Rate:              | \$1.50/SF NNN                                                                                                                                                 |
| Comments:                | Reception, 4 Private Offices,<br>Conference Room, Open Office<br>Area, Restrooms, Mezzanine and<br>Warehouse with 2 Dock High Doors<br>and 1 Grade Level Door |
| Availability:            | 10/1/2022                                                                                                                                                     |
|                          |                                                                                                                                                               |

**FIRST FLOOR** 