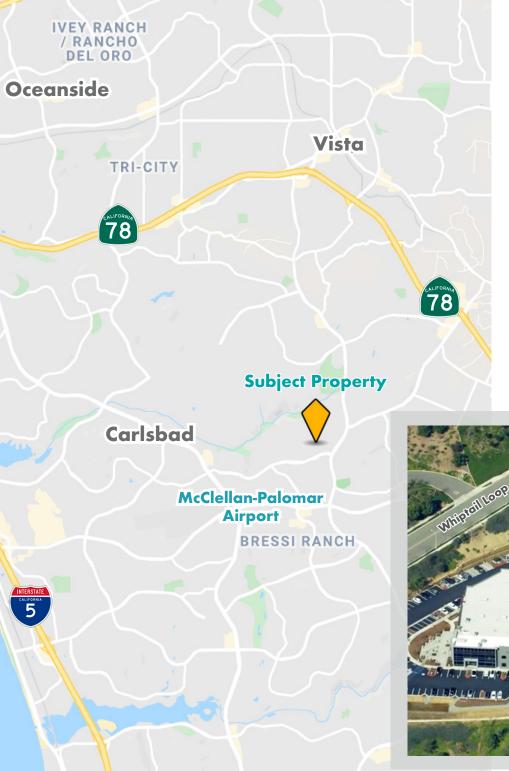

## **PROPERTY LOCATION**

The property is conveinently located minutes from freeways and the airport and located within 10 minutes of various restaurants, shops, and recreation.

#### 5 minutes to:

- McClellan-Palomar Airport
- Highway 78

#### 10 minutes to:

- Interstate 5
- The Pacific Ocean

#### 15 minutes to:

• Interstate 15

#### 35 minutes to:

• Orange County

#### 40 minutes to:

• Downtown San Diego

#### 45 minutes to:

• Riverside County