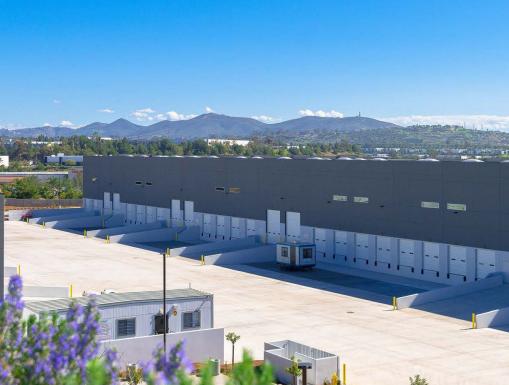

#### Site Description:

- 2 freestanding buildings -156,977 SF total
- Ample truck access
- Minimum 180' truck aprons
- 52' x 50' column spacing
- ESFR
- Multiple dock & grade loading positions
- 12' x 16' and 16' x 18' grade level doors
- Gas service to buildings
- LED warehouse lighting
- Minutes to freeways and airport

#### 2870 Whiptail Loop - 115,075 Total SF

- 32' minimum clearance
- Power 3,000 amps (expandable) of 277/480
  3-phase