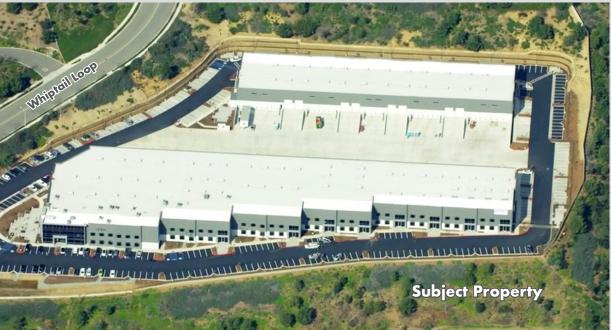

#### Site Description:

- 2 freestanding buildings -156,977 SF total
- Ample truck access
- Minimum 180' truck aprons
- 52' x 50' column spacing
- ESFR
- Multiple dock & grade loading positions
- 12' x 16' and 16' x 18' grade level doors
- Gas service to buildings
- LED warehouse lighting
- Minutes to freeways and airport

#### 2870 Whiptail Loop - 115,075 Total SF

- 32' minimum clearance
- Power 3,000 amps (expandable) of 277/480
  3-phase

#### 2864 Whiptail Loop - 41,902 Total SF

- 27' minimum clearance
- Power 2,000 amps (expandable) of 277/480
  3-phase