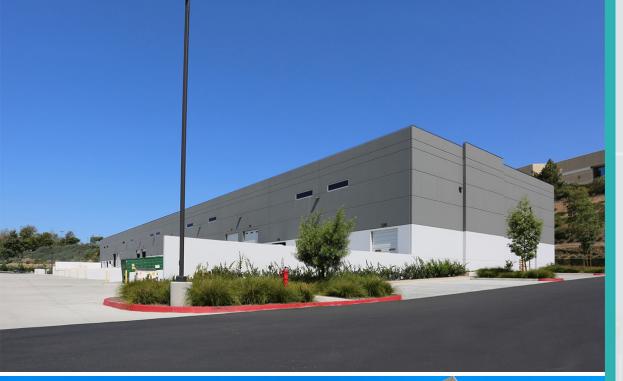

#### Site Description:

- 2 freestanding buildings -156,977 SF total
- Ample truck access
- Minimum 180' truck aprons
- 52' x 50' column spacing
- ESFR
- Multiple dock & grade loading positions
- 12' x 16' and 16' x 18' grade level doors
- Gas service to buildings
- LED warehouse lighting
- Minutes to freeways and airport

#### 2864 Whiptail Loop - 41,902 Total SF

- 27' minimum clearance
- Power 2,000 amps (expandable) of 277/480
  3-phase