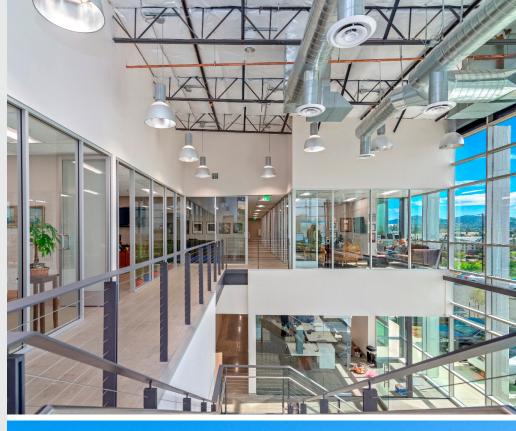

#### Office Description:

- Exposed creative office improvements
- Polished concrete
- High image finishes

Creative Industrial<sup>™</sup> integrates a creative office, corporate headquarters aesthetic, with the functionality of a modern, highly efficient, cost-effective industrial facility.

- Extensive glass throughout the entire facility
- Open-plan creative office space
- Floor to ceiling glass entry & skylights to ensure natural light
- Patios and other outdoor amenity areas
- Best-in-class loading, warehousing design and clear heights
- Efficient parking and truck traffic flow
- Brand new, state-of-the-art energy efficient buildings
- Modern materials and finishes throughout

In addition, our Creative Industrial buildings are uniquely designed to cultivate a culture of collaboration and socialization, incorporating areas that blur the boundary between indoor and outdoor space.