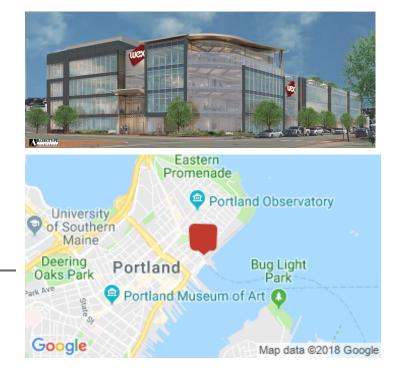

## **WEX Retail** 1 Hancock St, Portland, ME 04101

Listing ID: Status: Property Type: Retail-Commercial Type: Contiguous Space: Total Available: Lease Rate: Base Monthly Rent: Lease Type: Nearest MSA: County: Tax ID/APN: Zoning: 30317277 Active Retail-Commercial For Lease Mixed Use, Restaurant 3,745 SF 3,745 SF \$27 PSF (Annual) \$8,426 NNN Portland-South Portland Cumberland 05170\_019 A014 RC

## **Overview/Comments**

Compass Commercial Brokers is pleased to announce the brand-new Wex Building Retail spaces for lease. Located on the first floor where easy access is inevitable, you'll be sure to draw in a great deal of consumers. The Wex Building is strategically located across from Portland's Waterfront as well as Ocean Gateway Pier making this location of of a kind