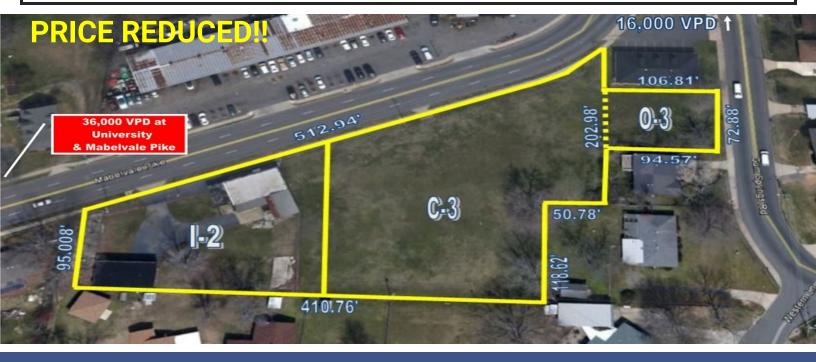

## 5207 Mabelvale Pike | Little Rock, AR 72209

| <b>OFFERING SUMM</b><br>Sale Price: | <b>IARY</b><br>\$ 250,000   \$125,000 | <b>PROPERTY OVERVIEW</b><br>Excellent redevelopment opportunity!                                                                                          |
|-------------------------------------|---------------------------------------|-----------------------------------------------------------------------------------------------------------------------------------------------------------|
|                                     |                                       | 2.27 acres +/- completely fenced                                                                                                                          |
| Price / SF:                         | \$1.26                                | 36,000 VPD: S. University at Mabelvale Pike (.47 mi)<br>41,000 VPD: S. University & W. 53rd (.46 mi)<br>16,000 VPD: Mabelvale Pike & W. 49th St. (.32 mi) |
| Lot Size:                           | 2.27 Acres +/-                        | Approx. 513' frontage on Mabelvale Pike & 73' on Gum Springs Road.                                                                                        |
| Zoning:                             | I-2, C-3, O-3                         |                                                                                                                                                           |
| Building:                           | 2,500 SF +/-                          | 512.94' Frontage                                                                                                                                          |
|                                     |                                       |                                                                                                                                                           |