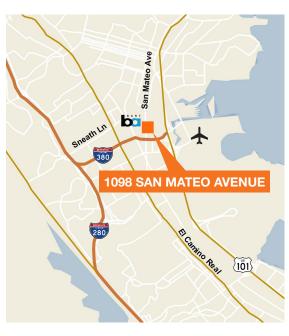

|
| Expansive window line                                                                                |
| Open plan with one roll-up door                                                                      |
| 2 restrooms                                                                                          |
| Power - 3 Phase, 200 amps                                                                            |
| Sprinklers                                                                                           |
| Excellent location for showroom,<br>food preparation services, R and<br>D, and other industrial uses |
| Walking distance to BART and Caltrain                                                                |



#### Location



#### Contact

Carla Scimemi 415.229.8955 carlas@kiddermathews.com LIC #01323582



### 1098 San Mateo Avenue, #2

#### ±2,893 RENTABLE SQUARE FEET



#### Contact

#### Carla Scimemi

415.229.8955 carlas@kiddermathews.com LIC #01323582

This information supplied herein is from sources we deem reliable. It is provided without any representation, warranty or guarantee, expressed or implied as to its accuracy. Prospective Buyer or Tenant should conduct an independent investigation and verification of all matters deemed to be material, including, but not limited to, statements of income and expenses. Consult your attorney, accountant, or other professional advisor.