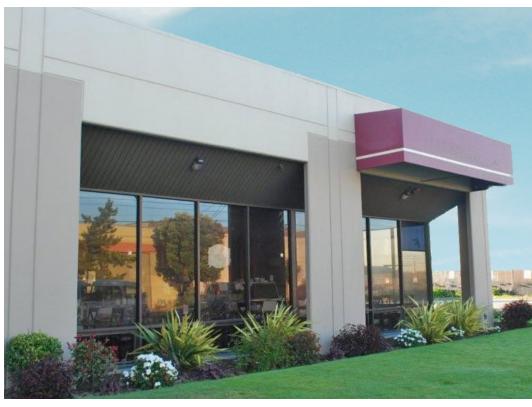

#### Rare 2,893 SF showroom/ warehouse

| ±2,893 SF                                                                                            |
|------------------------------------------------------------------------------------------------------|
| Rate - \$1.55 per SF                                                                                 |
| Expansive window line                                                                                |
| Open plan with one roll-up door                                                                      |
| 2 restrooms                                                                                          |
| Power - 3 Phase, 200 amps                                                                            |
| Sprinklers                                                                                           |
| Excellent location for showroom,<br>food preparation services, R and<br>D, and other industrial uses |
| Walking distance to BART and Caltrain                                                                |