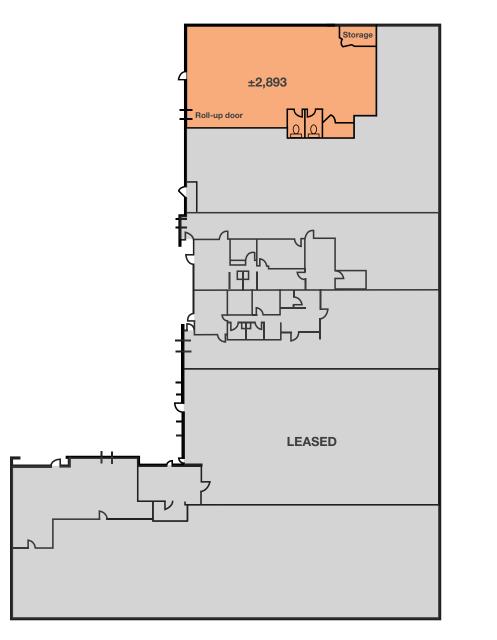

|
| Open plan with one roll-up door                                                                      |
| 2 restrooms                                                                                          |
| Power - 3 Phase, 200 amps                                                                            |
| Sprinklers                                                                                           |
| Excellent location for showroom,<br>food preparation services, R and<br>D, and other industrial uses |
| Walking distance to BART and Caltrain                                                                |



#### Location



#### Contact

Carla Scimemi 415.229.8955 carlas@kiddermathews.com LIC #01323582



### 1098 San Mateo Avenue, #2

#### ±2,893 RENTABLE SQUARE FEET



#### Contact

#### Carla Scimemi

415.229.8955 carlas@kiddermathews.com LIC #01323582

This information supplied herein is from sources we deem reliable. It is provided without any representation, warranty or guarantee, expressed or implied as to its accuracy. Prospective Buyer or Tenant should conduct an independent investigation and verification of all matters deemed to be material, including, but not limited to, statements of income and expenses. Consult your attorney, accountant, or other professional advisor.