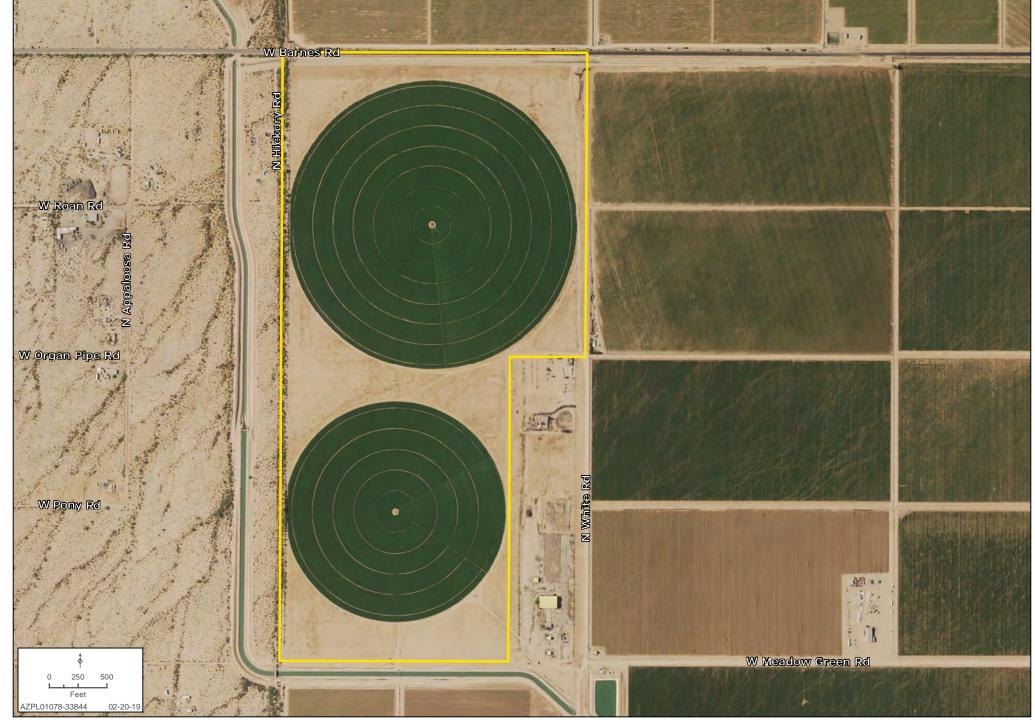

#### DETAIL MAP

Bobby Wuertz | 480.483.8100 | www.landadvisors.com

While the Land Advisors® Organization makes every effort to provide accurate and complete information, there is no warranty, expressed or implied, as to the accuracy, reliability or completeness of furnished data. This information can not be reproduced in part or whole without prior written permission. © 2019 The Land Advisors Organization. All rights reserved.

**COMMENTS** Crops grown in the region are alfalfa, cotton, pecans, melons, and specialty produce crops.

Is NOT located within the floodplain and soils are of 100% sandy loam prime farmland.

Two Reinke pivot sprinkler systems currently irrigate  $\pm 173$  acres.

PARCEL 501-01-008J

**ZONING** GR, Pinal County

**ANNUAL TAXES** \$10,348.46 (2018)

**IRRIGATION** Maricopa Stanfield Irrigation District

**WATER RIGHTS** ±253 acres have water rights with MSIDD. Click here to view the water rights.