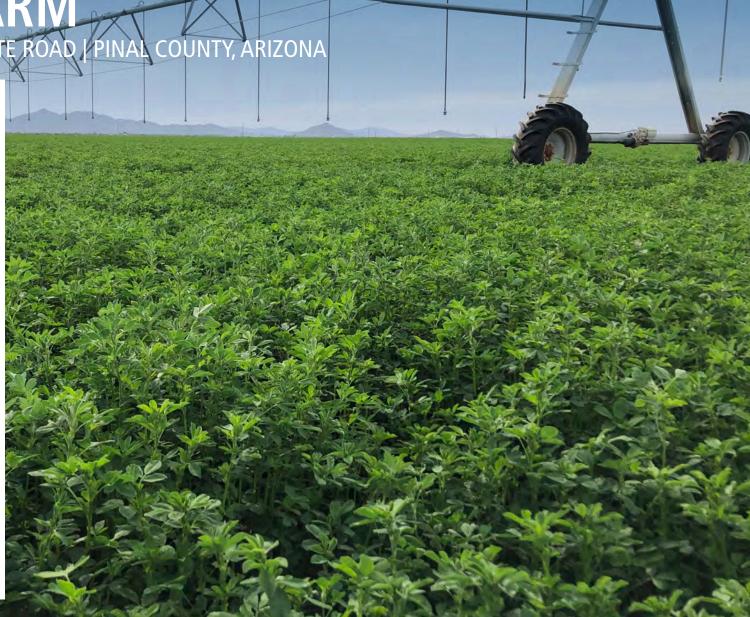

## WALKER FARM SWC BARNES ROAD & WHITE ROAD / PINAL COUNTY, ARIZONA

**LOCATION** The Property is located 1 mile west of Barnes Road and Amarillo Valley Road in Pinal County, Arizona

SIZE ±280 acres

PRICE \$3,080,000 (\$11,000/acre)

**COMMENTS** Crops grown in the region are alfalfa, cotton, pecans, melons, and specialty produce crops.

Is NOT located within the floodplain and soils are of 100% sandy loam prime farmland.

Two Reinke pivot sprinkler systems currently irrigate  $\pm 173$  acres.

### **PROPERTY PHOTOS**