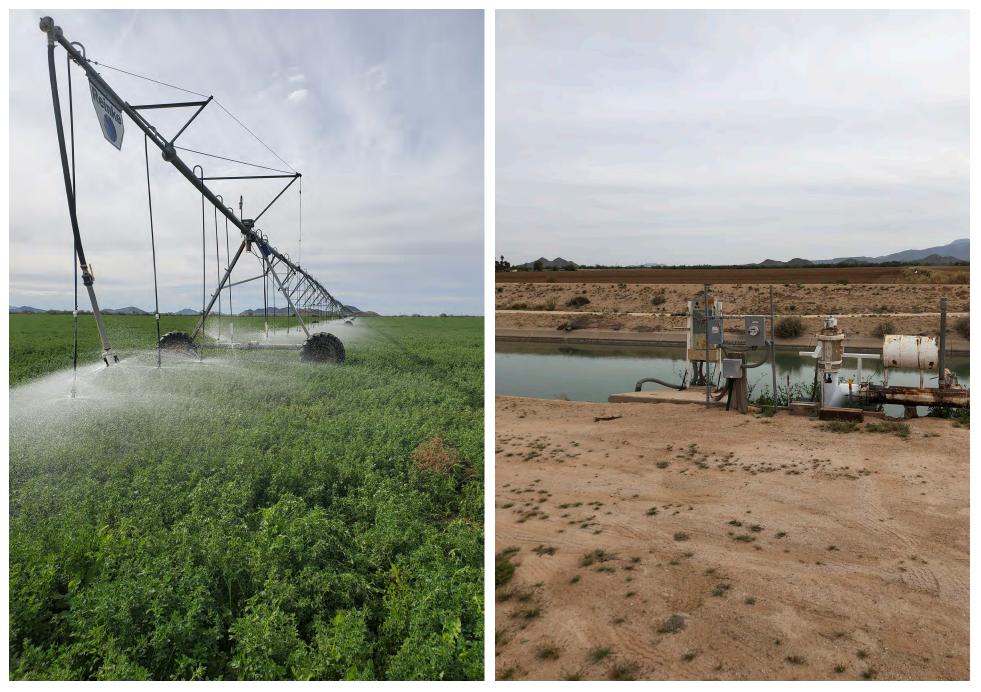

### **PROPERTY PHOTOS**

**COMMENTS** Crops grown in the region are alfalfa, cotton, pecans, melons, and specialty produce crops.

Is NOT located within the floodplain and soils are of 100% sandy loam prime farmland.

Two Reinke pivot sprinkler systems currently irrigate  $\pm 173$  acres.