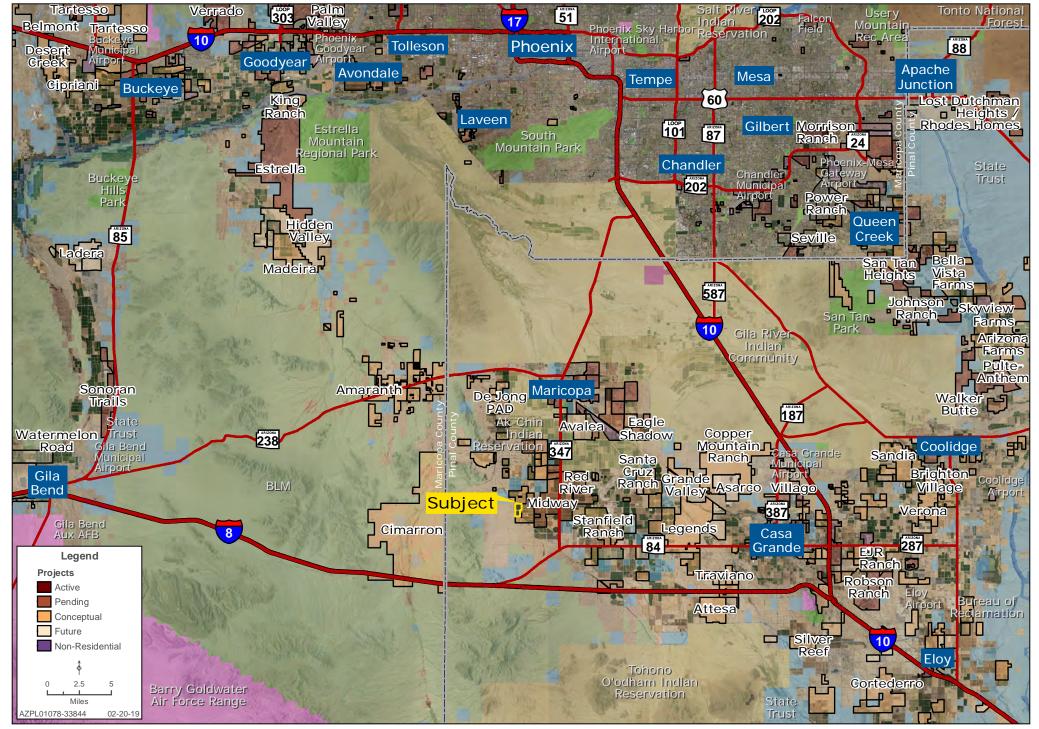

Reinke pivot sprinkler systems currently irrigate  $\pm 173$  acres.

Property is NOT subject to a lease.

Farm is located south of the fast growing city of Maricopa. There were just over 1,000 new home permits submitted in 2018 for



#### **Bobby Wuertz** | bwuertz@landadvisors.com 4900 North Scottsdale Road, Suite 3000, Scottsdale, Arizona 85251 ph. 480.483.8100 | www.landadvisors.com

The information contained herein is from sources deemed reliable. We have no reason to doubt its accuracy but do not guarantee it. It is the responsibility of the person reviewing this information to independently verify it. This package is subject to change, prior sale or complete withdrawal. AZPL01078 - 11.5.2019



**REGIONAL MAP** 

Bobby Wuertz | 480.483.8100 | www.landadvisors.com

# Land Advisors



While the Land Advisors® Organization makes every effort to provide accurate and complete information, there is no warranty, expressed or implied, as to the accuracy, reliability or completeness of furnished data. This information can not be reproduced in part or whole without prior written permission. © 2019 The Land Advisors Organization. All rights reserved.

#### SURROUNDING DEVELOPMENTAL MAP

Bobby Wuertz | 480.483.8100 | www.landadvisors.com





While the Land Advisors Organization makes every effort to provide accurate and complete information, there is no warranty, expressed or implied, as to the accuracy, reliability or completeness of furnished data. This information can not be reproduced in part or whole without prior written permission. © 2019 The Land Advisors Organization.