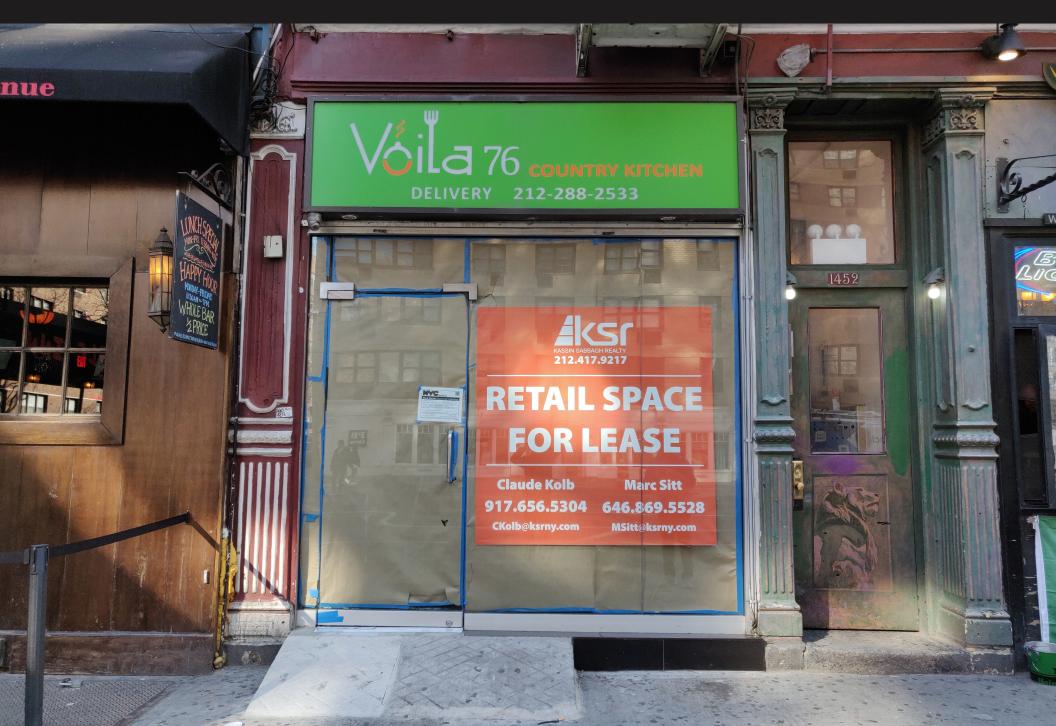

## **1452 SECOND AVENUE**

BETWEEN EAST 75TH & 76TH STREETS | UPPER EAST SIDE

## **1452 SECOND AVENUE**

BETWEEN EAST 75TH & 76TH STREETS | UPPER EAST SIDE

SIZE

**Ground Floor** with basement

800 SF

**FRONTAGE** 

15'

**CEILING HEIGHT** 

## **COMMENTS**

- Newly Renovated Store
- Fully Vented
- Currently Built-out Restaurant/Wine Bar
- All Uses Accepted
- Additional Storage Space Within Box in Lower Level

**KASSIN SABBAGH REALTY** 

1385 Broadway 22nd floor