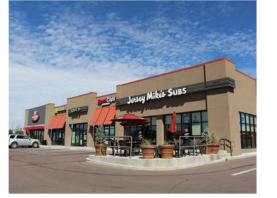

## property overview

This class "A" regional shopping center in Fountain, Colorado, consists of 65,418 rentable square feet comprised of four multi-tenant retail buildings and two single tenant retail buildings. The Markets at Mesa Ridge is conveniently located just off Interstate 25, US Highway 87 and near Fort Carson. There is consistent architecture between all the buildings with attractive tenant signage, easy access, high visibility and exceptional landscaping. The center is shadow anchored by Safeway and Lowe's, securing long term daily needs traffic. Markets at Mesa Ridge is currently 100% occupied to an exceptional line-up of category leading tenants including: Family Dollar, Starbucks, Noodles and Company, Jersey Mike's, Subway, Pizza Hut, H&R Block, and Sprint.