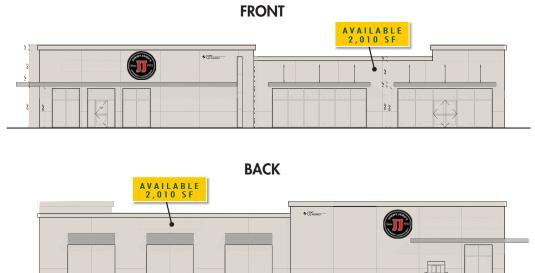

## THE MARKETS AT MESARIDGE

7965 Fountain Mesa Road | Fountain, CO 80817

2,010 SF AVAILABLE IN NEWLY CONSTRUCTED PAD BUILDING