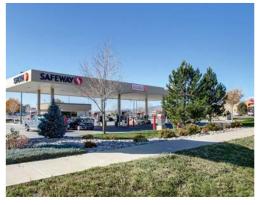

## property overview

This class "A" regional shopping center in Fountain, Colorado, consists of 65,418 rentable square feet comprised of four multi-tenant retail buildings and two single tenant retail buildings. The Markets at Mesa Ridge is conveniently located just off Interstate 25, US Highway 87 and near Fort Carson. There is consistent architecture between all the buildings with attractive tenant signage, easy access, high visibility and exceptional landscaping. The center is shadow anchored by Safeway and Lowe's, securing long term daily needs traffic. Markets at Mesa Ridge is currently 100% occupied to an exceptional line-up of category leading tenants including: Family Dollar, Starbucks, Noodles and Company, Jersey Mike's, Subway, Pizza Hut, H&R Block, and Sprint.