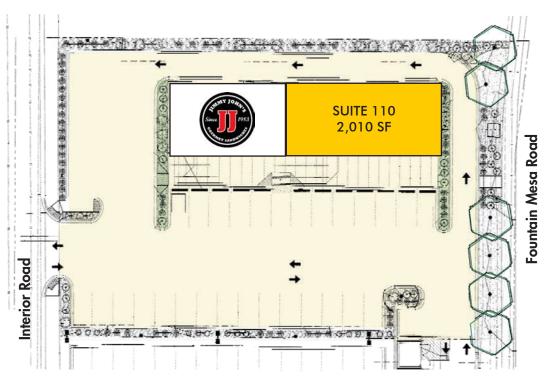

## THE MARKETS AT MESARIDGE

7965 Fountain Mesa Road | Fountain, CO 80817

2,010 SF AVAILABLE IN NEWLY CONSTRUCTED PAD BUILDING