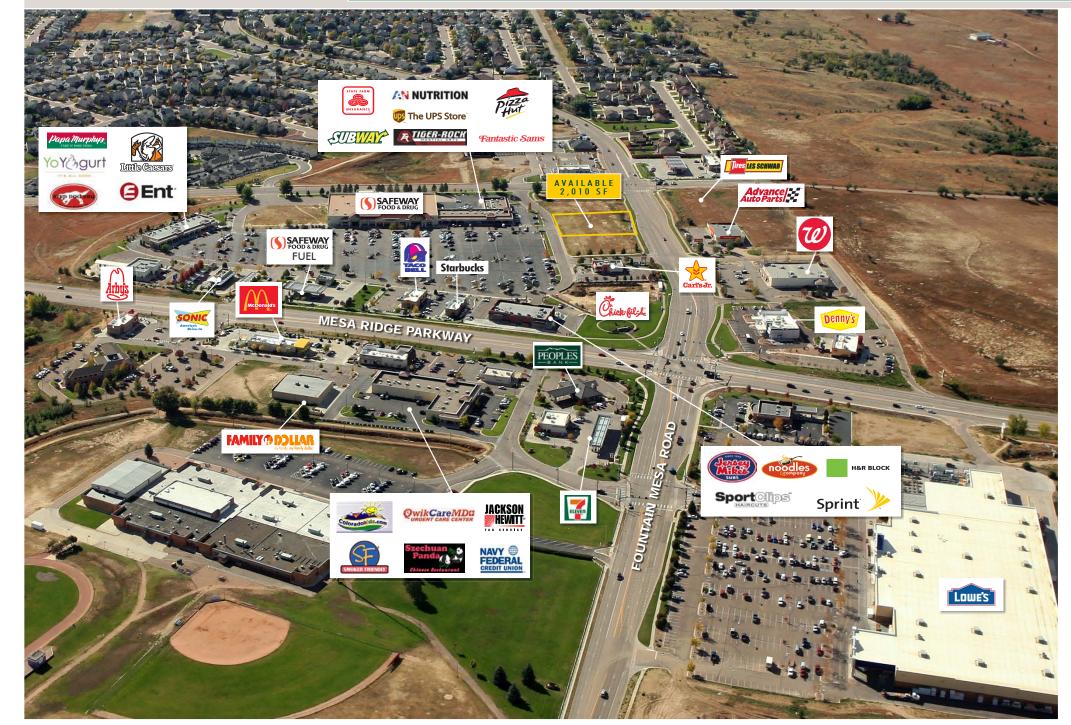

## THE MARKETS AT MESARIDGE

7965 Fountain Mesa Road | Fountain, CO 80817

2,010 SF AVAILABLE IN NEWLY CONSTRUCTED PAD BUILDING

## property overview

This class "A" regional shopping center in Fountain, Colorado, consists of 65,418 rentable square feet comprised of four multi-tenant retail buildings and two single tenant retail buildings. The Markets at Mesa Ridge is conveniently located just off Interstate 25, US Highway 87 and near Fort Carson. There is consistent architecture between all the buildings with attractive tenant signage, easy access, high visibility and exceptional landscaping. The center is shadow anchored by Safeway and Lowe's, securing long term daily needs traffic. Markets at Mesa Ridge is currently 100% occupied to an exceptional line-up of category leading tenants including: Family Dollar, Starbucks, Noodles and Company, Jersey Mike's, Subway, Pizza Hut, H&R Block, and Sprint.