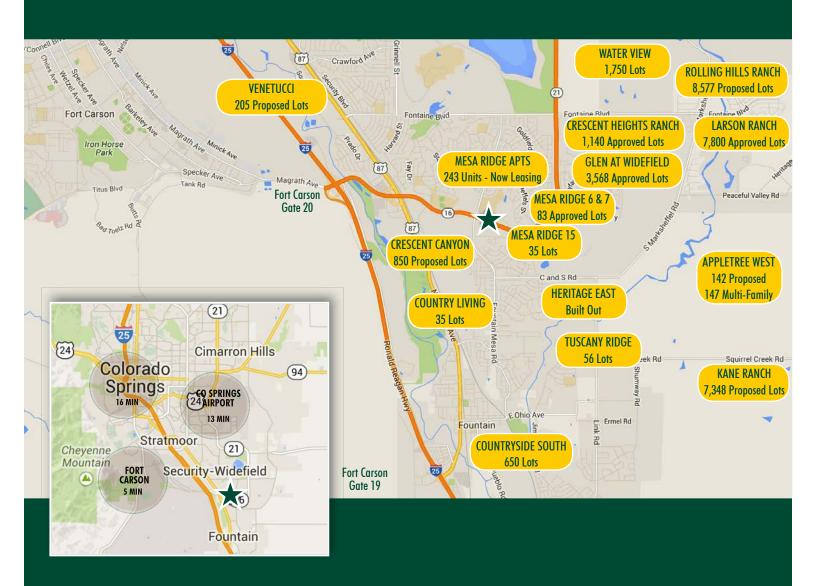

## THE MARKETS AT MESA RIDGE

Patrick Kerscher +1 719 471 6045 patrick.kerscher@cbre.com

**CBRE** 

© 2017 CBRE, Inc. This information has been obtained from sources believed reliable. We have not verified it and make no guarantee, warranty or representation about it. Any projections, opinions, assumptions or estimates used are for example only and do not represent the current or future performance of the property. You and your advisors should conduct a careful, independent investigation of the property to determine to your satisfaction the suitability of the property for your needs. CBRE and the CBRE logo are service marks of CBRE, Inc. and/or its affiliated or related companies in the United States and other countries. All other marks displayed on this document are the property of their respective owners. Photos herein are the property of their respective owners and use of these images without the express written consent of the owner is prohibited.

## property overview

This class "A" regional shopping center in Fountain, Colorado, consists of 65,418 rentable square feet comprised of four multi-tenant retail buildings and two single tenant retail buildings. The Markets at Mesa Ridge is conveniently located just off Interstate 25, US Highway 87 and near Fort Carson. There is consistent architecture between all the buildings with attractive tenant signage, easy access, high visibility and exceptional landscaping. The center is shadow anchored by Safeway and Lowe's, securing long term daily needs traffic. Markets at Mesa Ridge is currently 100% occupied to an exceptional line-up of category leading tenants including: Family Dollar, Starbucks, Noodles and Company, Jersey Mike's, Subway, Pizza Hut, H&R Block, and Sprint.