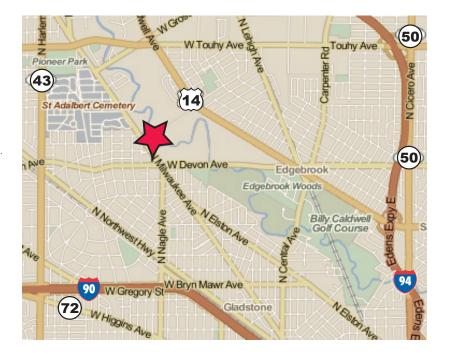

# 2,600 SF Building or 21,575 SF Land Site

- Redevelopment site Building plus large vacant lot
- CBS leases ± 20' billboard on property for \$4,200 / year
- High traffic on Milwaukee Avenue 23,800 VPD
- Close to major intersection of Devon Ave. & Milwaukee Ave.