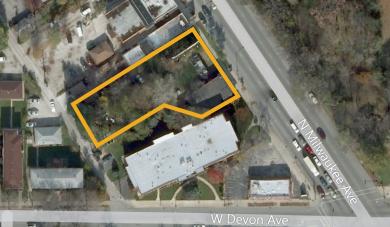

# 2,600 SF Building or 21,575 SF Land Site

- Redevelopment site Building plus large vacant lot
- CBS leases ± 20' billboard on property for \$4,200 / year
- High traffic on Milwaukee Avenue 23,800 VPD
- Close to major intersection of Devon Ave. & Milwaukee Ave.

### **SPECIFICATIONS**

AVAILABLE BUILDING

2,600 SF

LAND AREA 21,575 SF

**CEILING HEIGHT** 10' - 12' Clear

CONSTRUCTION

Masonry

YEAR BUILT 1954