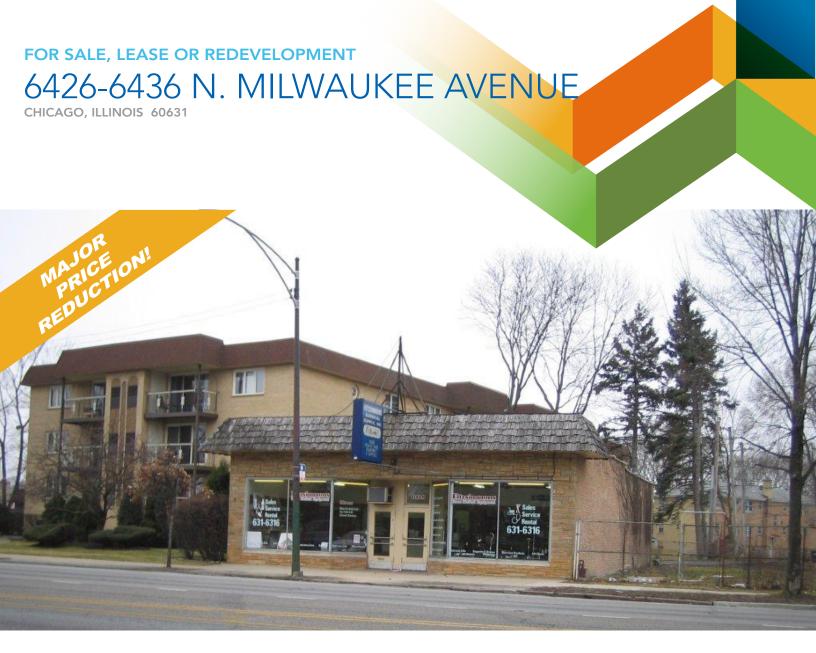

### FOR SALE, LEASE OR REDEVELOPMENT

## 6426-6436 N. MILWAUKEE AVENUE

CHICAGO, ILLINOIS 60631

# 2,600 SF Building or 21,575 SF Land Site

- Redevelopment site Building plus large vacant lot
- CBS leases ± 20' billboard on property for \$4,200 / year
- High traffic on Milwaukee Avenue 23,800 VPD
- Close to major intersection of Devon Ave. & Milwaukee Ave.