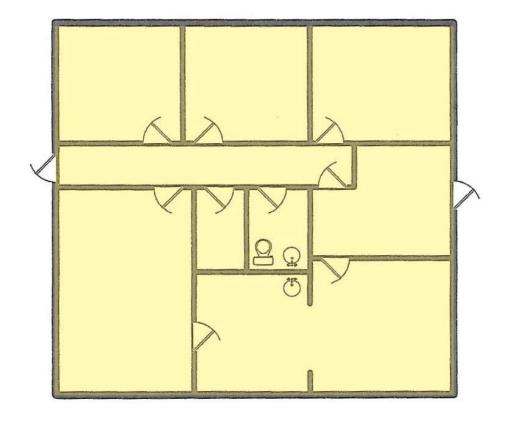

# **OFFERING SUMMARY**

**Building Size:** 1,224 SF Market: Allen County Price / SF: \$81.70

#### **BUILDING INFORMATION**

Office SF 1,219 SF Occupancy 100%