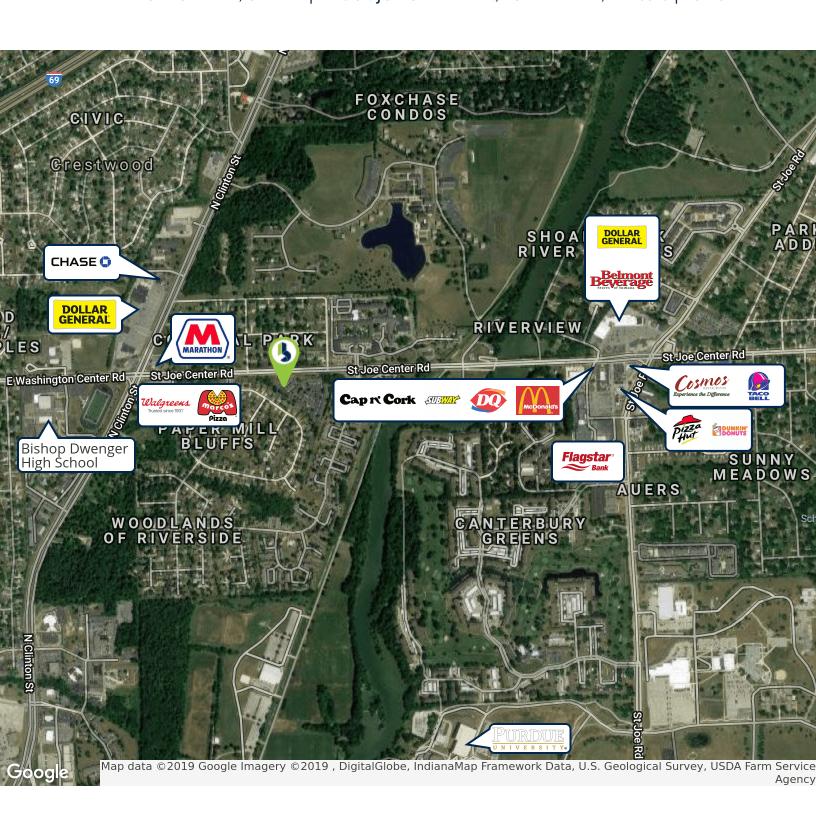

# **RETAILER MAP**

PAPERMILL OFFICE PARK, UNIT 22 | 1910 ST. JOE CENTER RD., FORT WAYNE, IN 46825 | FOR SALE

PAPERMILL OFFICE PARK, UNIT 22 | 1910 ST. JOE CENTER RD., FORT WAYNE, IN 46825 | FOR SALE

UNIT 22 1,219 SF

#### **TRANSPORTATION**

Nearest Highway I-69 - Approx. 1.5 Miles Fort Wayne International Airport 10.5 Miles

## **TRAFFIC COUNTS**

St. Joe Center Road 29,200 VPD