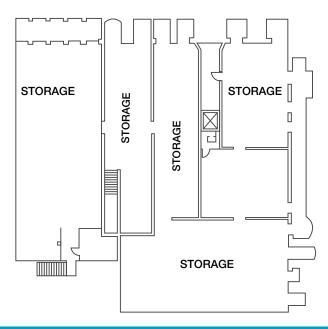

## 82 East Santa Clara Street

| SUITE        | RSF        | COMMENTS                                       |
|--------------|------------|------------------------------------------------|
| Main Floor   | ±12,242 SF |                                                |
| Mezzanine    | ±5,221 SF  |                                                |
| Second Floor | ±11,399 SF |                                                |
| Third Floor  | ±4,038 SF  |                                                |
| Basement     | ±11,332 SF | Not counted towards square footage of building |

### **Main Floor**

### Mezzanine