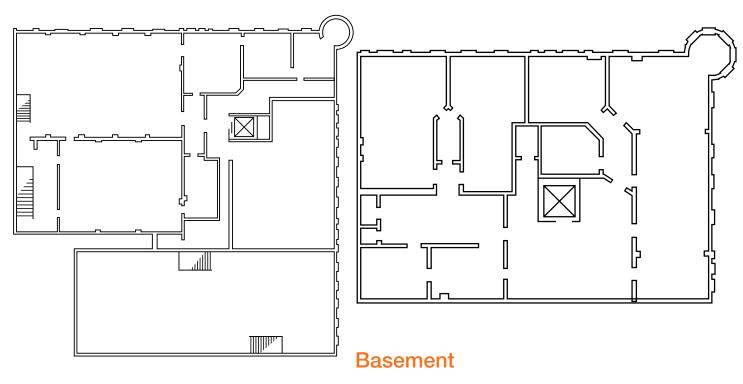

## 82 East Santa Clara Street

| SUITE        | RSF        | COMMENTS                                       |
|--------------|------------|------------------------------------------------|
| Main Floor   | ±12,242 SF |                                                |
| Mezzanine    | ±5,221 SF  |                                                |
| Second Floor | ±11,399 SF |                                                |
| Third Floor  | ±4,038 SF  |                                                |
| Basement     | ±11,332 SF | Not counted towards square footage of building |