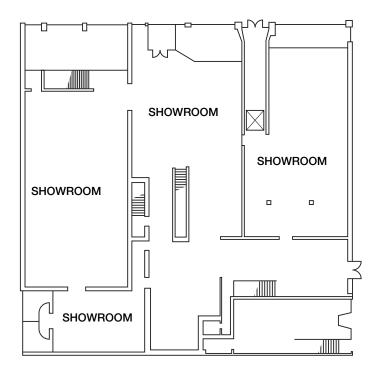

## 82 East Santa Clara Street

| SUITE        | RSF        | COMMENTS                                       |
|--------------|------------|------------------------------------------------|
| Main Floor   | ±12,242 SF |                                                |
| Mezzanine    | ±5,221 SF  |                                                |
| Second Floor | ±11,399 SF |                                                |
| Third Floor  | ±4,038 SF  |                                                |
| Basement     | ±11,332 SF | Not counted towards square footage of building |

### **Main Floor**

### Mezzanine