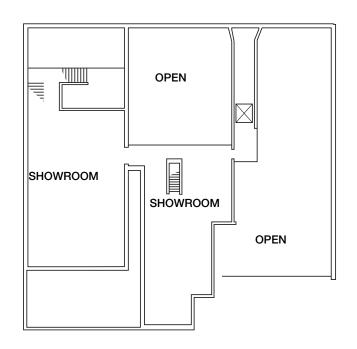

## 82 East Santa Clara Street

| SUITE        | RSF        | COMMENTS                                       |
|--------------|------------|------------------------------------------------|
| Main Floor   | ±12,242 SF |                                                |
| Mezzanine    | ±5,221 SF  |                                                |
| Second Floor | ±11,399 SF |                                                |
| Third Floor  | ±4,038 SF  |                                                |
| Basement     | ±11,332 SF | Not counted towards square footage of building |

### **Second Floor**

### **Third Floor**