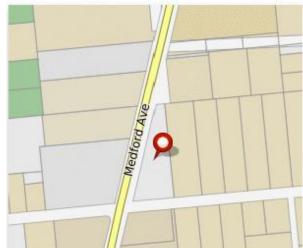

## CORNER DEVELOPMENT SITE FOR SALE

1 ACRE WITH ADDITONAL LAND AVAILABLE 2101 Route 112 Medford, NY 11763

| Hyundal 112<br>Mazda 112                                 | Weatlord Are  |
|----------------------------------------------------------|---------------|
| Chevrolet 112 C                                          | Private Rd    |
| Lemon Tree<br>Unisex Haircutters                         |               |
| Gallery Furniture<br>Dollar Tree C<br>Michaelangelo Inix |               |
| Pita House<br>Greenport Ave                              | Greenport Ave |

## CORNER DEVELOPMENT SITE FOR SALE

1 ACRE WITH ADDITONAL LAND AVAILABLE

2101 Route 112 Medford, NY 11763

#### LOCATION

Medford, NY

In Suffolk County

Town of Brookhaven

#### HIGHLIGHTS

- · Located in Main Long Island Retail corridor
- 450 feet of Frontage on Route 112 with Curb Cut on Greenport Ave
- 25,000 Daily Car Traffic Count with Corner Stop Light
- · Located between Long Island Expressway and Sunrise Highway
- J2 Business District zoning in the Township of Brookhaven