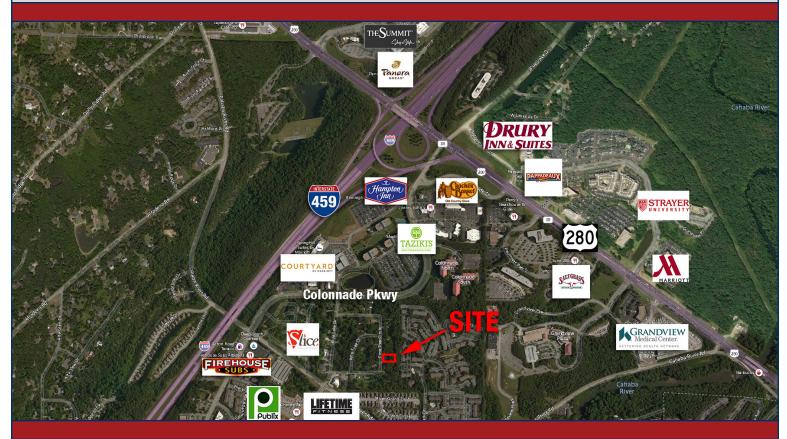

## Land For Sale

Address: 4533 Pine Tree Circle Vestavia Hills, AL 35243

- 0.55 +/- AC lot for sale in the Colonnade I-459/ Hwy 280 Corridor
- Great site for an office or retail development
- Nearby developments include Lifetime Fitness, Slice Pizza & Brewhouse, Publix Super Market, Grandview Medical Center, and newly built apartments
- Electricity, gas, sewer, and water available to site
- Zoned R-1; Proposed Commercial
- Surrounding properties have been rezoned to Commercial