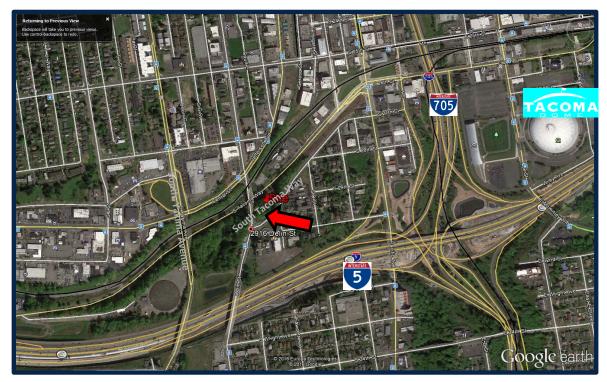

## 2916 Delin Street Tacoma, WA

## **Land For Sale**

- Zoning: R4 Multiple Family Dwelling District Medium-density multi-family housing, Section 8, and other appropriate uses may include day care centers and certain types of special needs housing
- Size: Approx 41,700 sq. ft
- Buildable: Approx 50% of site steep slope
- Utilities: All utilities to site
- The site borders the Water Flume trail