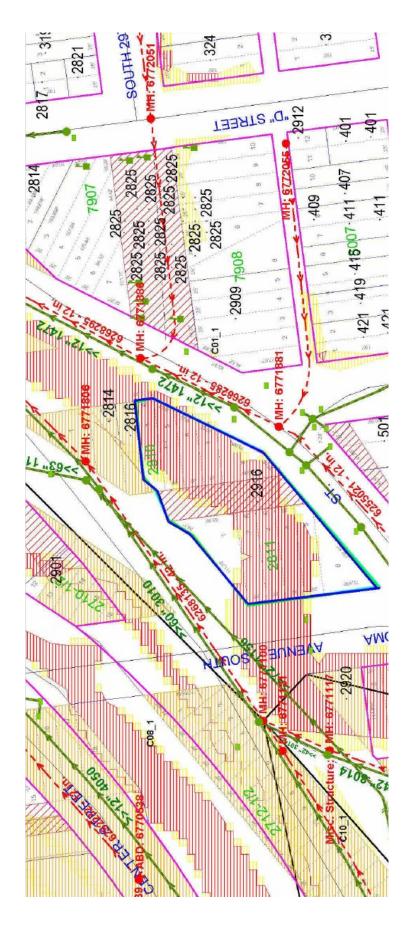

## **Utility Overview**

## **Land For Sale**

- Zoning: R4 Multiple Family Dwelling District Medium-density multi-family housing, Section 8, and other appropriate uses may include day care centers and certain types of special needs housing
- Size: Approx 41,700 sq. ft
- Buildable: Approx 50% of site steep slope
- Utilities: All utilities to site
- The site borders the Water Flume trail