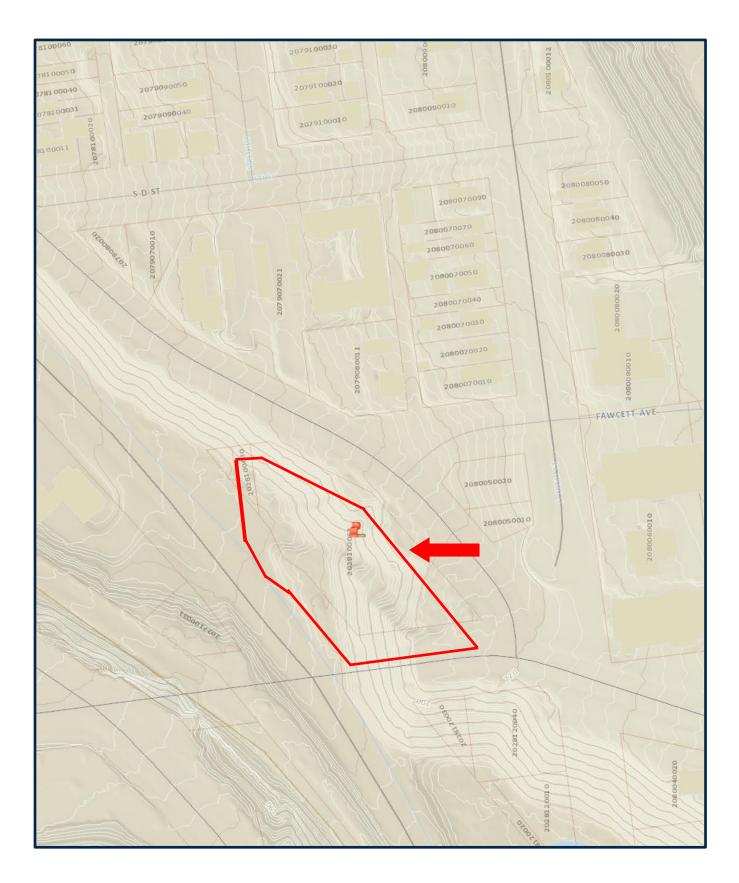

## **Topography Map**

## **Land For Sale**

- Zoning: R4 Multiple Family Dwelling District Medium-density multi-family housing, Section 8, and other appropriate uses may include day care centers and certain types of special needs housing
- Size: Approx 41,700 sq. ft
- Buildable: Approx 50% of site steep slope
- Utilities: All utilities to site
- The site borders the Water Flume trail