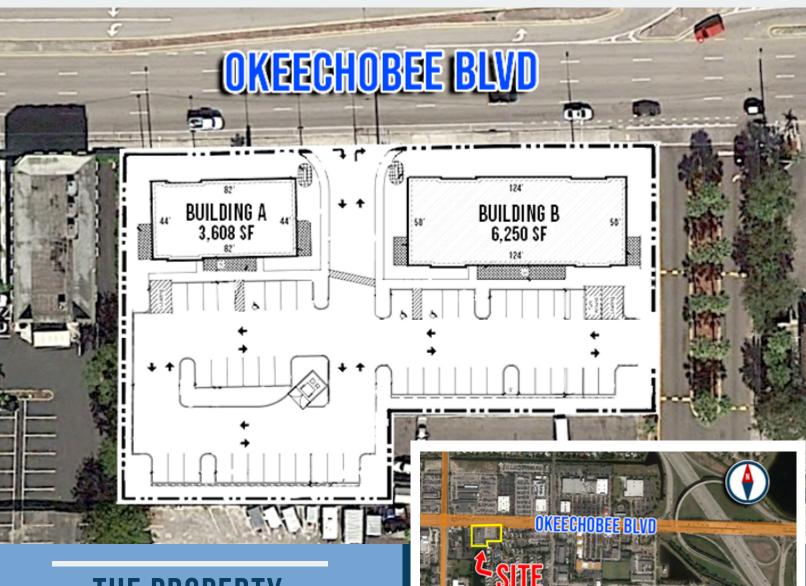

# 3,608 SF & 6,250 SF FREESTANDING BUILDINGS

**UNDER DEVELOPMENT — FOR LEASE OR BTS** 

## THE PROPERTY

Brand new retail space to be constructed fronting Okeechobee Blvd., just east of N. Congress Ave., and with close proximity to I-95. This site provides exceptional visibility and right in, right out access to Okeechobee Blvd. Space can be demised and delivered to suit.

### HIGHLIGHTS

- New construction
- Street front retail space with excellent visibility
- Located between Congress Ave and I-95 on the south side of Okeechobee Blvd
- Two proposed buildings of 3,608 SF & 6,250 SF