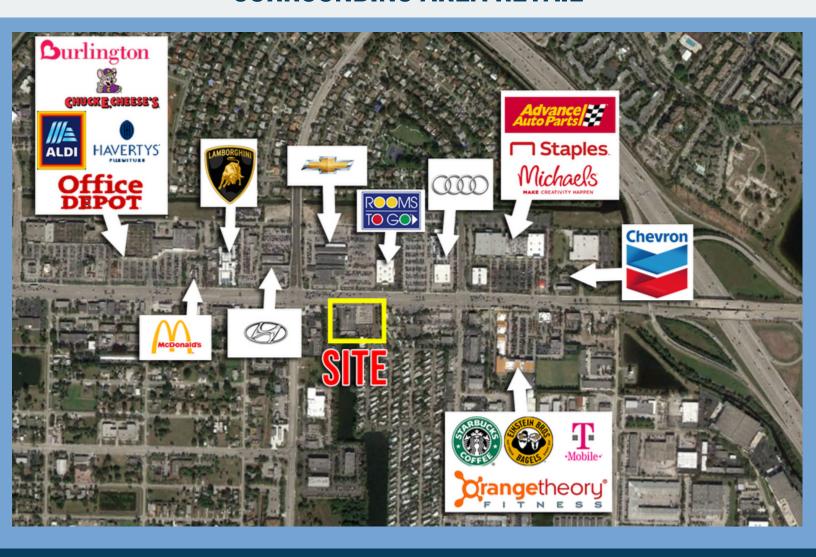

# 3,608 SF & 6,250 SF FREESTANDING BUILDINGS

**UNDER DEVELOPMENT — FOR LEASE OR BTS** 











## THE PROPERTY

Brand new retail space to be constructed fronting Okeechobee Blvd., just east of N. Congress Ave., and with close proximity to I-95. This site provides exceptional visibility and right in, right out access to Okeechobee Blvd. Space can be demised and delivered to suit.

### CONTACT INFORMATION

LINDSEY MORRISS MEYERS 404-556-4960 lindsey@atlanticcg.com



ATLANTICCG.COM

## **SURROUNDING AREA RETAIL**



### HIGHLIGHTS

- New construction
- Street front retail space with excellent visibility
- Located between Congress Ave and I-95 on the south side of Okeechobee Blvd
- Two proposed buildings of 3,608 SF & 6,250 SF

#### **DEMOGRAPHICS**

| MILES       | 1 MI     | 3 MI          | 5 MI     |
|-------------|----------|---------------|----------|
| POPULATION  | 13,883   | 105,096       | 238,015  |
| HOUSEHOLDS  | 5,122    | 43,819        | 94,010   |
| AHI         | \$41,509 | \$67,277      | \$66,309 |
| # BUSINESS  | 1,179    | 8,43 <b>2</b> | 13,330   |
| # EMPLOYEES | 11,298   | 106,315       | 160,563  |

#### TRAPHIC COUNT:

OKEECHOBEE BLVD - 45,000VPD CONGRESS AVE - 19,100VPD