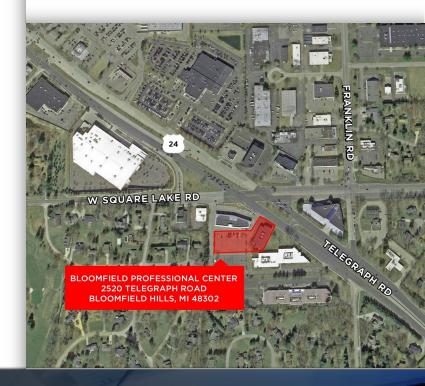

#### **PROPERTY FEATURES:**

- 2-story office/medical building
- 1st floor 2,101 SF and 1,541 SF suites available
- Available suites can be combined to make 3,642 SF
- · Excellent medical or dental office location
- Minutes from St. Joe's hospital
- Convenient parking close to building entry
- Easy access with entries from Franklin Road and Telegraph Road
- Located at the intersection of Square Lake Road and Telegraph Road

### **BLOOMFIELD PROFESSIONAL CENTER**