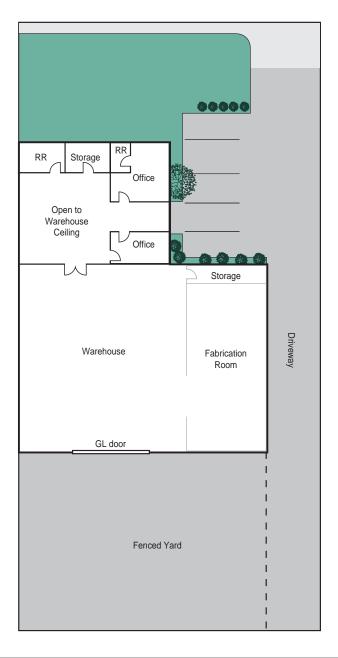

### **Property Features**

- Freestanding Industrial Building
- ±636 Square Feet Office Area
- 3:1,000 SF Parking Area
- One (1) Ground Level Door
- Fenced Yard Area
- ±16' Clearance

Mike Bouma, SIOR Senior Vice President