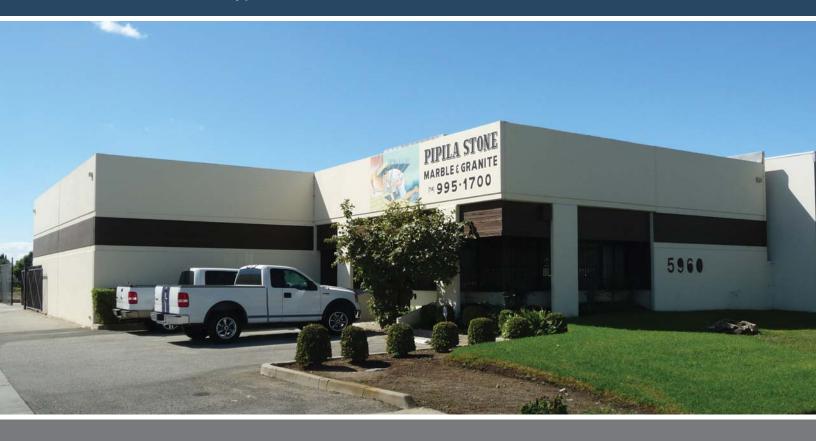

FOR SALE | ±4,680 SQ. FT.

## **Freestanding Industrial Building**

5960 Lakeshore Drive, Cypress, CA

### **Property Features**

- Freestanding Industrial Building
- ±636 Square Feet Office Area
- 3:1,000 SF Parking Area
- One (1) Ground Level Door
- Fenced Yard Area
- ±16' Clearance

Mike Bouma, SIOR Senior Vice President