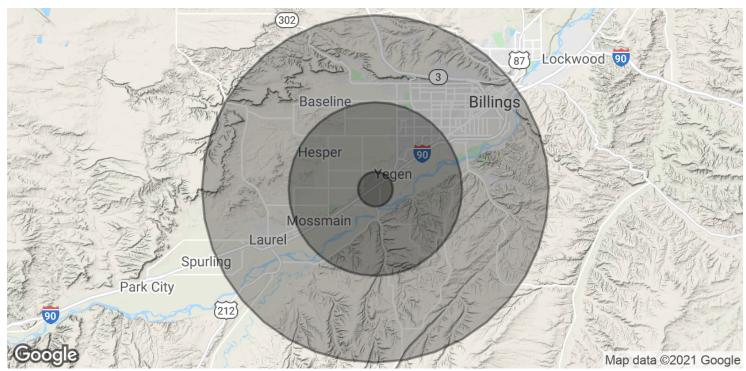

# 3,000 SF SPACE

CBCWORLDWIDE.COM

Kyle Schlichenmayer 406 698 1899 kyle@cbcmontana.com

| POPULATION           | 1 MILE   | 5 MILES  | 10 MILES |
|----------------------|----------|----------|----------|
| Total Population     | 163      | 15,306   | 100,982  |
| Average age          | 38.8     | 36.9     | 38.6     |
| Average age (Male)   | 39.9     | 35.1     | 37.1     |
| Average age (Female) | 37.3     | 37.2     | 40.5     |
| HOUSEHOLDS & INCOME  | 1 MILE   | 5 MILES  | 10 MILES |
| Total households     | 60       | 7,169    | 43,838   |
| # of persons per HH  | 2.7      | 2.1      | 2.3      |
| Average HH income    | \$77,934 | \$55,344 | \$64,473 |

\$264,842

\* Demographic data derived from 2010 US Census

### CBCWORLDWIDE.COM

Average house value

Kyle Schlichenmayer 406 698 1899 kyle@cbcmontana.com

\$215,202

\$179,546