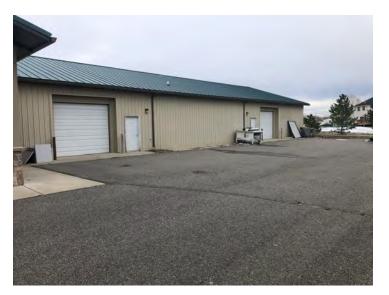

r additional yard space                                                                                  |  |
| Lot Size:     | 2 Acres          | Built in 2004<br>Unzoned                                                                                                                                  |  |
| Year Built:   | 2004             | Located just off South Frontage road just 1 mile from 56th St W and 2.7 miles from Zoo Drive<br>No medical marijuana or animal related businesses allowed |  |
| Zoning:       | Unzoned          |                                                                                                                                                           |  |

CBCWORLDWIDE.COM

Kyle Schlichenmayer 406 698 1899 kyle@cbcmontana.com





# EXTERIOR

# LEASE









CBCWORLDWIDE.COM

Kyle Schlichenmayer 406 698 1899 kyle@cbcmontana.com





# 3,000 SF SPACE







CBCWORLDWIDE.COM

Kyle Schlichenmayer 406 698 1899 kyle@cbcmontana.com





| POPULATION           | 1 MILE   | 5 MILES  | 10 MILES |
|----------------------|----------|----------|----------|
| Total Population     | 163      | 15,306   | 100,982  |
| Average age          | 38.8     | 36.9     | 38.6     |
| Average age (Male)   | 39.9     | 35.1     | 37.1     |
| Average age (Female) | 37.3     | 37.2     | 40.5     |
| HOUSEHOLDS & INCOME  | 1 MILE   | 5 MILES  | 10 MILES |
| Total households     | 60       | 7,169    | 43,838   |
| # of persons per HH  | 2.7      | 2.1      | 2.3      |
| Average HH income    | \$77,934 | \$55,344 | \$64,473 |

\$264,842

\* Demographic data derived