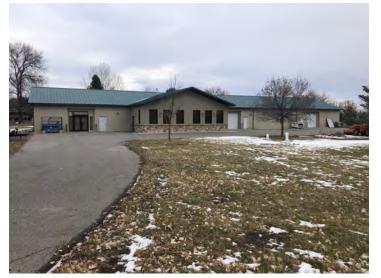

l for additional yard space                                                                                  |  |
| Lot Size:     | 2 Acres          | Built in 2004<br>Unzoned                                                                                                                                  |  |
| Year Built:   | 2004             | Located just off South Frontage road just 1 mile from 56th St W and 2.7 miles from Zoo Drive<br>No medical marijuana or animal related businesses allowed |  |
| Zoning:       | Unzoned          |                                                                                                                                                           |  |

CBCWORLDWIDE.COM

Kyle Schlichenmayer 406 698 1899 kyle@cbcmontana.com





# EXTERIOR

# LEASE









CBCWORLDWIDE.COM

Kyle Schlichenmayer 406 698 1899 kyle@cbcmontana.com





# 3,000 SF SPACE







CBCWORLDWIDE.COM

Kyle Schlichenmayer 406 698 1899 kyle@cbcmontana.com





| POPULATION           | 1 MILE   | 5 MILES  | 10 MILES |
|----------------------|----------|----------|----------|
| Total Population     | 163      | 15,306   | 100,982  |
| Average age          | 38.8     | 36.9     | 38.6     |
| Average age (Male)   | 39.9     | 35.1     | 37.1     |
| Average age (Female) | 37.3     | 37.2     | 40.5     |
| HOUSEHOLDS & INCOME  | 1 MILE   | 5 MILES  | 10 MILES |
| Total households     | 60       | 7,169    | 43,838   |
| # of persons per HH  | 2.7      | 2.1      | 2.3      |
| Average HH income    | \$77,934 | \$55,344 | \$64,473 |

\$264,842

\* Demographic data deri