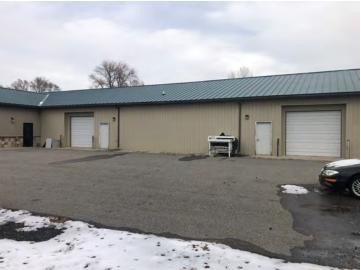

additional yard space                                                                                  |  |
| Lot Size:     | 2 Acres          | Built in 2004<br>Unzoned                                                                                                                                  |  |
| Year Built:   | 2004             | Located just off South Frontage road just 1 mile from 56th St W and 2.7 miles from Zoo Drive<br>No medical marijuana or animal related businesses allowed |  |
| Zoning:       | Unzoned          |                                                                                                                                                           |  |

CBCWORLDWIDE.COM

Kyle Schlichenmayer 406 698 1899 kyle@cbcmontana.com





# EXTERIOR

# LEASE









CBCWORLDWIDE.COM

Kyle Schlichenmayer 406 698 1899 kyle@cbcmontana.com





# 3,000 SF SPACE







CBCWORLDWIDE.COM

Kyle Schlichenmayer 406 698 1899 kyle@cbcmontana.com





| POPULATION           | 1 MILE   | 5 MILES  | 10 MILES |
|----------------------|----------|----------|----------|
| Total Population     | 163      | 15,306   | 100,982  |
| Average age          | 38.8     | 36.9     | 38.6     |
| Average age (Male)   | 39.9     | 35.1     | 37.1     |
| Average age (Female) | 37.3     | 37.2     | 40.5     |
| HOUSEHOLDS & INCOME  | 1 MILE   | 5 MILES  | 10 MILES |
| Total households     | 60       | 7,169    | 43,838   |
| # of persons per HH  | 2.7      | 2.1      | 2.3      |
| Average HH income    | \$77,934 | \$55,344 | \$64,473 |

\$264,842

\* Demographic data derived fr