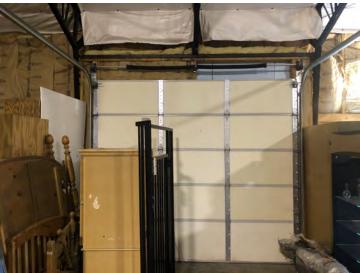

|  |
| Lot Size:     | 2 Acres          | Built in 2004<br>Unzoned                                                                                                                                  |  |
| Year Built:   | 2004             | Located just off South Frontage road just 1 mile from 56th St W and 2.7 miles from Zoo Drive<br>No medical marijuana or animal related businesses allowed |  |
| Zoning:       | Unzoned          |                                                                                                                                                           |  |

CBCWORLDWIDE.COM

Kyle Schlichenmayer 406 698 1899 kyle@cbcmontana.com





# EXTERIOR

# LEASE









CBCWORLDWIDE.COM

Kyle Schlichenmayer 406 698 1899 kyle@cbcmontana.com





# 3,000 SF SPACE







CBCWORLDWIDE.COM

Kyle Schlichenmayer 406 698 1899 kyle@cbcmontana.com





| POPULATION           | 1 MILE   | 5 MILES  | 10 MILES |
|----------------------|----------|----------|----------|
| Total Population     | 163      | 15,306   | 100,982  |
| Average age          | 38.8     | 36.9     | 38.6     |
| Average age (Male)   | 39.9     | 35.1     | 37.1     |
| Average age (Female) | 37.3     | 37.2     | 40.5     |
| HOUSEHOLDS & INCOME  | 1 MILE   | 5 MILES  | 10 MILES |
| Total households     | 60       | 7,169    | 43,838   |
| # of persons per HH  | 2.7      | 2.1      | 2.3      |
| Average HH income    | \$77,934 | \$55,344 | \$64,473 |

\$264,842

\* Demographic data derived from 2010 US Census

### CBCWORLDWIDE.COM

Average house value

Kyle Schlichenmayer 406 698 1899 kyle@