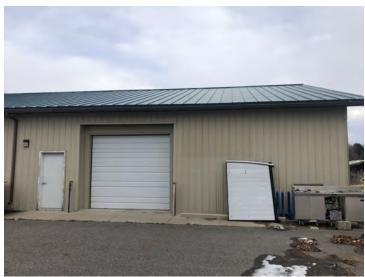

for additional yard space                                                                                  |  |
| Lot Size:     | 2 Acres          | Built in 2004<br>Unzoned                                                                                                                                  |  |
| Year Built:   | 2004             | Located just off South Frontage road just 1 mile from 56th St W and 2.7 miles from Zoo Drive<br>No medical marijuana or animal related businesses allowed |  |
| Zoning:       | Unzoned          |                                                                                                                                                           |  |

CBCWORLDWIDE.COM

Kyle Schlichenmayer 406 698 1899 kyle@cbcmontana.com





# EXTERIOR

# LEASE









CBCWORLDWIDE.COM

Kyle Schlichenmayer 406 698 1899 kyle@cbcmontana.com





# 3,000 SF SPACE







CBCWORLDWIDE.COM

Kyle Schlichenmayer 406 698 1899 kyle@cbcmontana.com





| POPULATION           | 1 MILE   | 5 MILES  | 10 MILES |
|----------------------|----------|----------|----------|
| Total Population     | 163      | 15,306   | 100,982  |
| Average age          | 38.8     | 36.9     | 38.6     |
| Average age (Male)   | 39.9     | 35.1     | 37.1     |
| Average age (Female) | 37.3     | 37.2     | 40.5     |
| HOUSEHOLDS & INCOME  | 1 MILE   | 5 MILES  | 10 MILES |
| Total households     | 60       | 7,169    | 43,838   |
| # of persons per HH  | 2.7      | 2.1      | 2.3      |
| Average HH income    | \$77,934 | \$55,344 | \$64,473 |

\$264,842

\* Demographic data derive