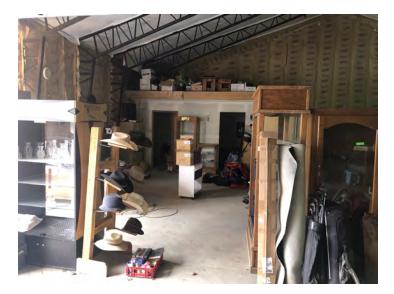

# 3,000 SF SPACE

CBCWORLDWIDE.COM

Kyle Schlichenmayer 406 698 1899 kyle@cbcmontana.com

| POPULATION           | 1 MILE   | 5 MILES  | 10 MILES |
|----------------------|----------|----------|----------|
| Total Population     | 163      | 15,306   | 100,982  |
| Average age          | 38.8     | 36.9     | 38.6     |
| Average age (Male)   | 39.9     | 35.1     | 37.1     |
| Average age (Female) | 37.3     | 37.2     | 40.5     |
| HOUSEHOLDS & INCOME  | 1 MILE   | 5 MILES  | 10 MILES |
| Total households     | 60       | 7,169    | 43,838   |
| # of persons per HH  | 2.7      | 2.1      | 2.3      |
| Average HH income    | \$77,934 | \$55,344 | \$64,473 |