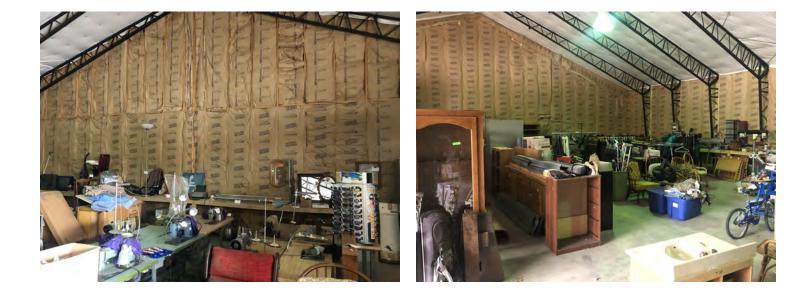

# 3,000 SF SPACE

CBCWORLDWIDE.COM

Kyle Schlichenmayer 406 698 1899 kyle@cbcmontana.com

| POPULATION           | 1 MILE   | 5 MILES  | 10 MILES |
|----------------------|----------|----------|----------|
| Total Population     | 163      | 15,306   | 100,982  |
| Average age          | 38.8     | 36.9     | 38.6     |
| Average age (Male)   | 39.9     | 35.1     | 37.1     |
| Average age (Female) | 37.3     | 37.2     | 40.5     |
| HOUSEHOLDS & INCOME  | 1 MILE   | 5 MILES  | 10 MILES |
| Total households     | 60       | 7,169    | 43,838   |
| # of persons per HH  | 2.7      | 2.1      | 2.3      |
| Average HH income    | \$77,934 | \$55,344 | \$64,473 |