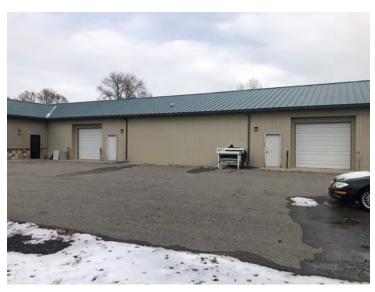

# 3,000 SF SPACE

CBCWORLDWIDE.COM

Kyle Schlichenmayer 406 698 1899 kyle@cbcmontana.com

| POPULATION           | 1 MILE   | 5 MILES  | 10 MILES |
|----------------------|----------|----------|----------|
| Total Population     | 163      | 15,306   | 100,982  |
| Average age          | 38.8     | 36.9     | 38.6     |
| Average age (Male)   | 39.9     | 35.1     | 37.1     |
| Average age (Female) | 37.3     | 37.2     | 40.5     |
| HOUSEHOLDS & INCOME  | 1 MILE   | 5 MILES  | 10 MILES |
| Total households     | 60       | 7,169    | 43,838   |
| # of persons per HH  | 2.7      | 2.1      | 2.3      |
| Average HH income    | \$77,934 | \$55,344 | \$64,473 |