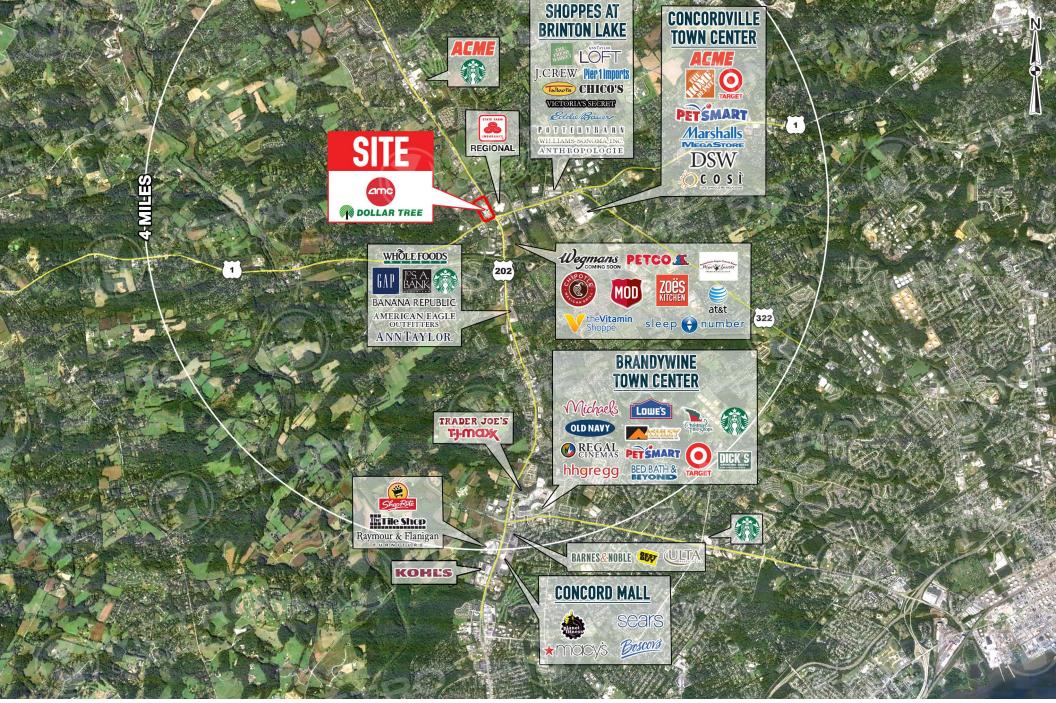

## **ROUTE 1 & ROUTE 202**

**CHADDS FORD, PA** 

 $\pm 1,800 - 3,300$  SF AVAILABLE FOR LEASE/EXCELLENT PAD OPPORTUNITIES