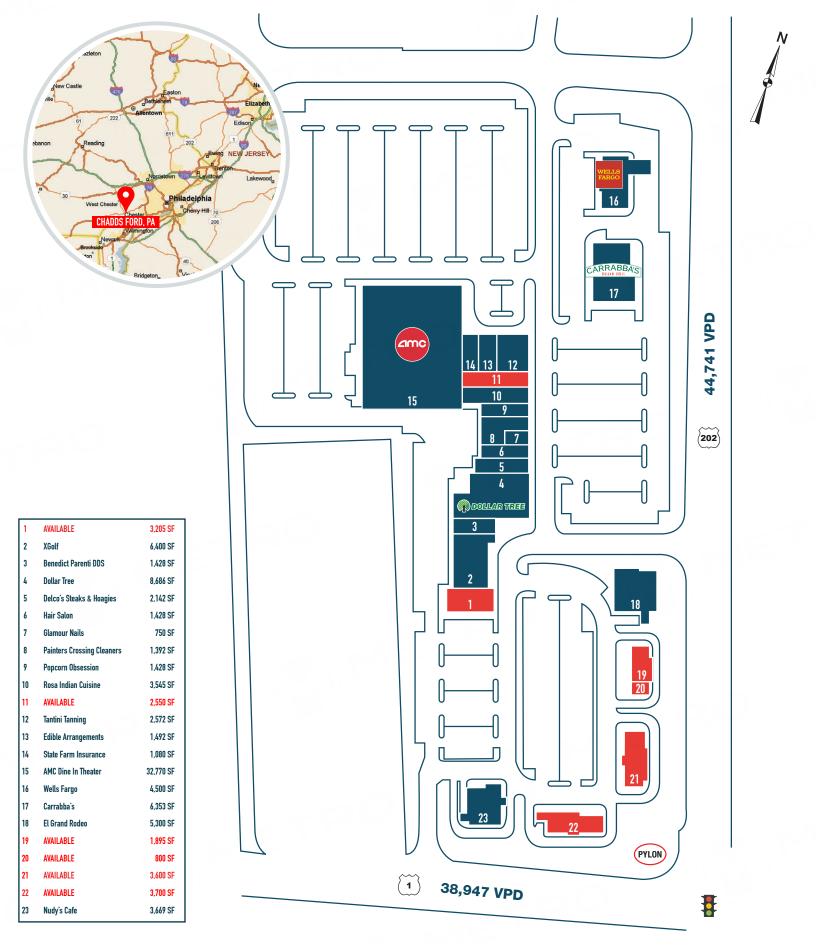

## **PAINTERS CROSSING**

## **ROUTE 1 & ROUTE 202**

**CHADDS FORD, PA** 

 $\pm 1,800 - 3,300$  SF AVAILABLE FOR LEASE/EXCELLENT PAD OPPORTUNITIES