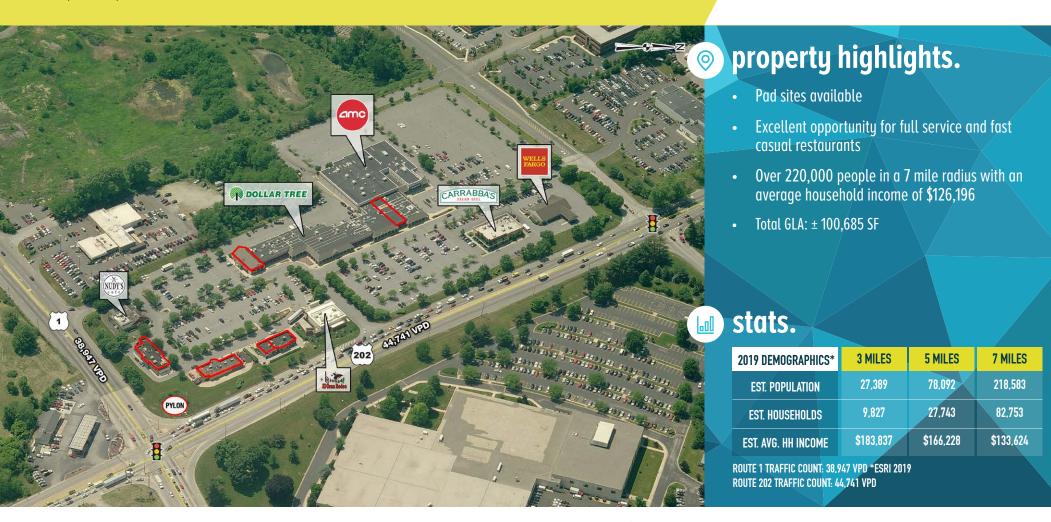

## **ROUTE 1 & ROUTE 202**

**CHADDS FORD, PA** 

 $\pm 1,800 - 3,300$  SF AVAILABLE FOR LEASE/EXCELLENT PAD OPPORTUNITIES