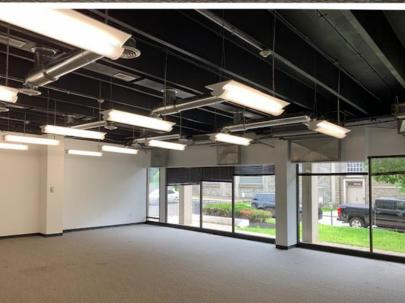

## HIGHLIGHTS

- Full Service Suburban Office Building
- Located Directly Across the Street From Jenkintown/ Wyncote Train Station
- Expansive Window Line and Natural Light
- On-Site Parking
- Custom Office Space
- Upgraded Restrooms & Common Areas
- On-Site Superintendent