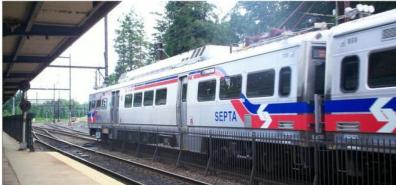

## HIGHLIGHTS

- Full Service Suburban Office Building
- Located Directly Across the Street From Jenkintown/ Wyncote Train Station
- Expansive Window Line and Natural Light
- On-Site Parking
- Custom Office Space
- Upgraded Restrooms & Common Areas
- On-Site Superintendent