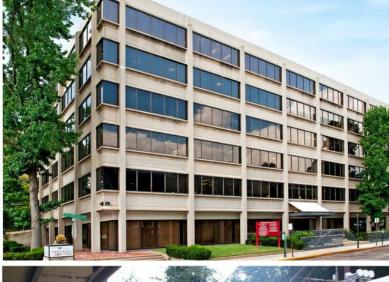

## JENKINTOWN PLAZA

101 GREENWOOD AVENUE JENKINTOWN, PA 19046

## AVAILABILITY

4<sup>th</sup> Floor: 3,554 SF 5<sup>th</sup> Floor: 5,959 SF 6<sup>th</sup> Floor: 5,862 SF

(Divisible)

RENTAL RATE \$20.50/SF