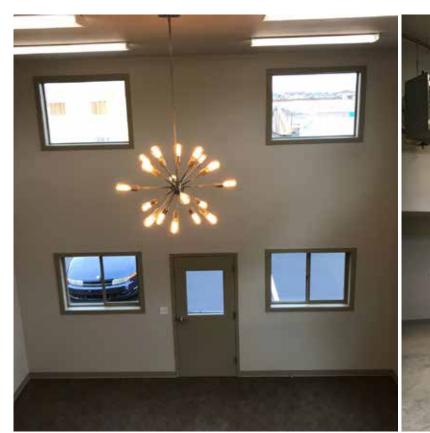

#### NEW WAREHOUSE/SHOWROOM/OFFICE COMPLEX

611 NE Jackpine Ct | Redmond OR

Brand new modern construction industrial warehouse suites with high end finishes! Buildings are well insulated and have solar panels on the roof. Suites have A/C, a 14' rollup door, and ADA restroom. M-1 zoning allows for retail, office, and light industrial users, among many other allowed uses. Contact listing broker for more information & showing instructions.