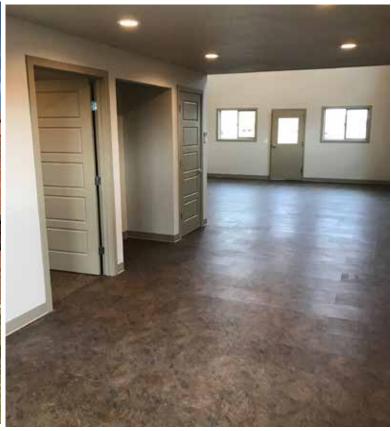

#### NEW WAREHOUSE/SHOWROOM/OFFICE COMPLEX

611 NE Jackpine Ct | Redmond OR

Brand new modern construction industrial warehouse suites with high end finishes! Buildings are well insulated and have solar panels on the roof. Suites have A/C, a 14' rollup door, and ADA restroom. M-1 zoning allows for retail, office, and light industrial users, among many other allowed uses. Contact listing broker for more information & showing instructions.

## Lease Rate: \$0.77-\$0.85/SF/Mo NNN

- Spaces ranging from 2,780 4,052 +/- SF
- Zoning: M-1, Light Industrial
- Est. NNN: \$0.20/SF/Mo

nick@fratcommercial.com | **O** 541.306.4948 **C** 541.610.8202