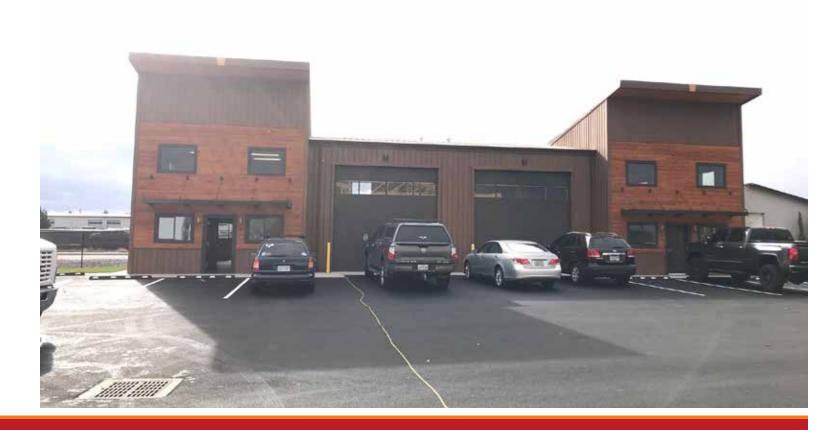

#### NEW WAREHOUSE/SHOWROOM/OFFICE COMPLEX

611 NE Jackpine Ct | Redmond OR

Brand new modern construction industrial warehouse suites with high end finishes! Buildings are well insulated and have solar panels on the roof. Suites have A/C, a 14' rollup door, and ADA restroom. M-1 zoning allows for retail, office, and light industrial users, among many other allowed uses. Contact listing broker for more information & showing instructions.

## **CURRENTLY AVAILABLE:**

**BUILDING A: FULLY LEASED** 

**BUILDING B:** 

Lease Rate \$0.80/SF/Mo NNN

• BUILDING B UNIT 3: 2,780 +/- SF - LEASED

• BUILDING B UNIT 4: 2,780 +/- SF

**BUILDING C: FULLY LEASED** 