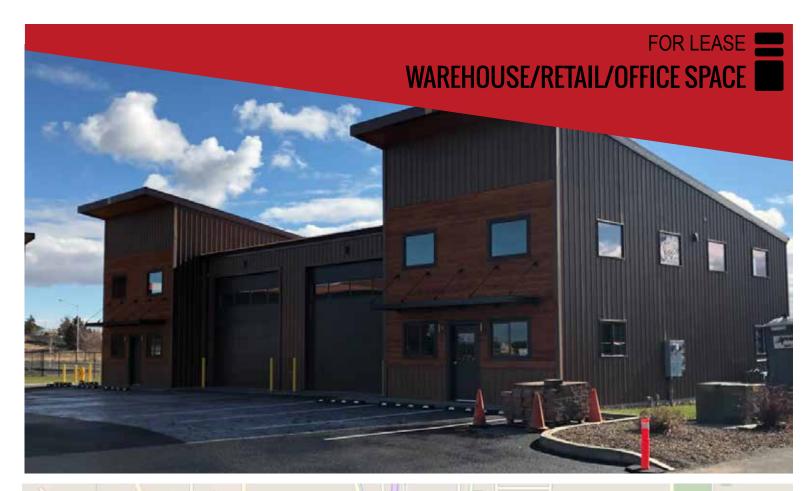

# With You Every Square Foot of the Way.

WAREHOUSE/RETAIL/OFFICE SPACE

#### NEW WAREHOUSE/SHOWROOM/OFFICE COMPLEX

611 NE Jackpine Ct | Redmond OR

Brand new modern construction industrial warehouse suites with high end finishes! Buildings are well insulated and have solar panels on the roof. Suites have A/C, a 14' rollup door, and ADA restroom. M-1 zoning allows for retail, office, and light industrial users, among many other allowed uses. Contact listing broker for more information & showing instructions.