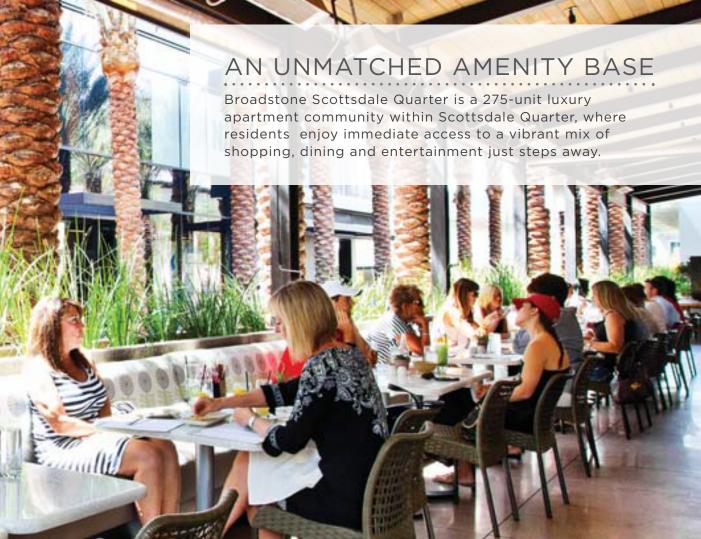

## LOCATED FOR LIFE

The ±28 acre, ±1.2 million square foot lifestyle center offers a unique blend of luxury retail, cuisine and entertainment, amid diverse architecture and elegant landscape. Employees can enjoy a vast array of dozens of dining and entertainment options for break times and after work hours.

Designed around an urban main street concept, employees can enjoy The Quarter's stunning shaded landscape, misting systems and picturesque public space called the "Quad."

WORLD-CLASS BRANDS | TOP TIER RESTAURANTS | UPSCALE ENTERTAINMENT